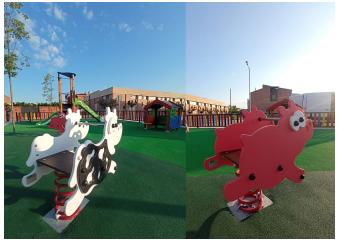

The City Council has opted for playground elements from the BENITO's EDUCA range for the new playground area of the town. The area includes different elements such as the Vila house, and the Pig and Vaca spring swings so that small children can learn about farm animals, and the Viti modular equipment to promote healthy eating habits among 3- to 6-year-olds.