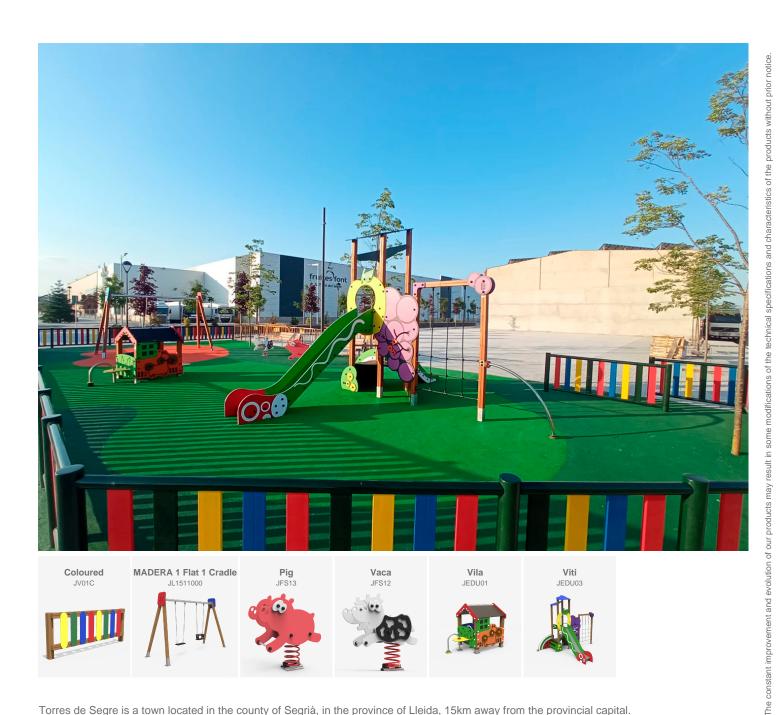

## Torres de Segre (Spain)

Torres de Segre chooses BENITO educational play elements for its new playground area so that children can learn while playing.

Torres de Segre is a town located in the county of Segrià, in the province of Lleida, 15km away from the provincial capital.

The City Council has opted for playground elements from the BENITO's EDUCA range for the new playground area of the town. The area includes different elements such as the Vila house, and the Pig and Vaca spring swings so that small children can learn about farm animals, and the Viti modular equipment to promote healthy eating habits among 3- to 6-year-olds.

We can also find other products such as a swing, multicoloured security fences and a rubber shock-absorbing surface.