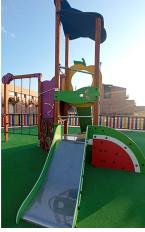

The City Council has opted for playground elements from the BENITO's EDUCA range for the new playground area of the town. The area includes different elements such as the Vila house, and the Pig and Vaca spring swings so that small children can learn about farm animals, and the Viti modular equipment to promote healthy eating habits among 3- to 6-year-olds.

We can also find other products such as a swing, multicoloured security fences and a rubber shock-absorbing surface.