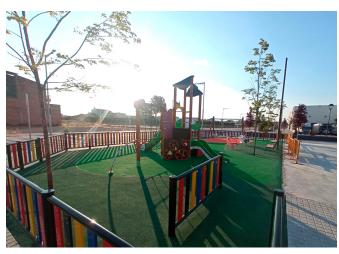

The City Council has opted for playground elements from the BENITO's EDUCA range for the new playground area of the town. The area includes different elements such as the Vila house, and the Pig and Vaca spring swings so that small children can learn about farm animals, and the Viti modular equipment to promote healthy eating habits among 3- to 6-year-olds.

We can also find other products such as a swing, multicoloured security fences and a rubber shock-absorbing surface.