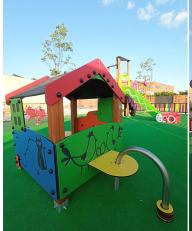

The City Council has opted for playground elements from the BENITO's EDUCA range for the new playground area of the town. The area includes different elements such as the Vila house, and the Pig and Vaca spring swings so that small children can learn about farm animals, and the Viti modular equipment to promote healthy eating habits among 3- to 6-year-olds.