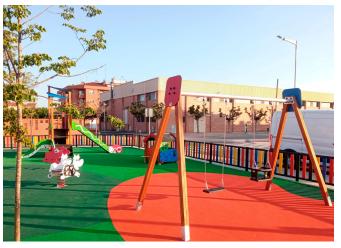

The City Council has opted for playground elements from the BENITO's EDUCA range for the new playground area of the town. The area includes different elements such as the Vila house, and the Pig and Vaca spring swings so that small children can learn about farm animals, and the Viti modular equipment to promote healthy eating habits among 3- to 6-year-olds.

We can also find other products such as a swing, multicoloured security fences and a rubber shock-absorbing surface.