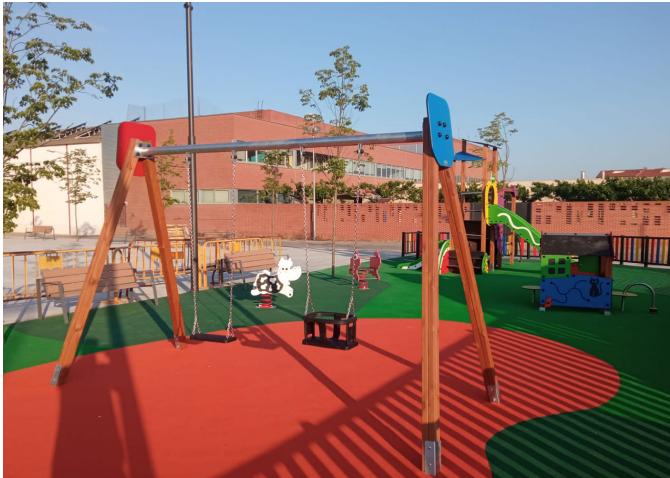

The City Council has opted for playground elements from the BENITO's EDUCA range for the new playground area of the town. The area includes different elements such as the Vila house, and the Pig and Vaca spring swings so that small children can learn about farm animals, and the Viti modular equipment to promote healthy eating habits among 3- to 6-year-olds.

We can also find other products such as a swing, multicoloured security fences and a rubber shock-absorbing surface.