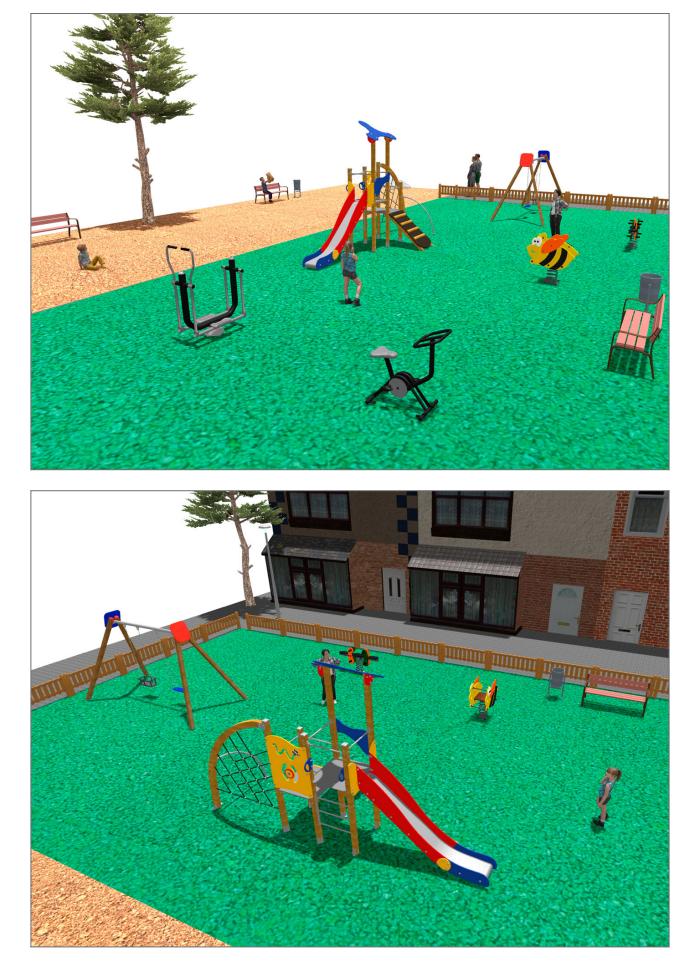

Surface: 260 m<sup>2</sup>

Email: info@benito.com Telephone: +34 93 852 1000

BENITO -Playground Equipment

| Product   | Description                                                                                                                                                                                                                                                                                                                                                                                                                                                                                                                                                         |
|-----------|---------------------------------------------------------------------------------------------------------------------------------------------------------------------------------------------------------------------------------------------------------------------------------------------------------------------------------------------------------------------------------------------------------------------------------------------------------------------------------------------------------------------------------------------------------------------|
| JFS08     | Maia<br>Fun and educative spring swing for children. Made of resistant materials according to the EN1176<br>standard.                                                                                                                                                                                                                                                                                                                                                                                                                                               |
|           | Data Sheet Certificate Conformity                                                                                                                                                                                                                                                                                                                                                                                                                                                                                                                                   |
| JFS02     | Snoo<br>Panels, HDPE: High-density polyethylene characterized by its resistance to chemical abrasives and<br>unaffected by corrosion as it is a polymer. Due to its light, elastic nature, it offers high resistance to impact<br>making it very difficult to break.                                                                                                                                                                                                                                                                                                |
|           | Data Sheet Certificate Conformity                                                                                                                                                                                                                                                                                                                                                                                                                                                                                                                                   |
| JL1511000 | MADERA 1 Flat 1 Cradle           Swings for children made of different materials such as wood and steel. Resistant to abrasion, corrosion and bad weather conditions.                                                                                                                                                                                                                                                                                                                                                                                               |
|           | Data Sheet Certificate Conformity                                                                                                                                                                                                                                                                                                                                                                                                                                                                                                                                   |
| JK003B    | Klasik 3<br>If you like wooden elements, the KLASIK collection is made for you. Playability, great challenges and colours for all.                                                                                                                                                                                                                                                                                                                                                                                                                                  |
|           | Data Sheet Certificate                                                                                                                                                                                                                                                                                                                                                                                                                                                                                                                                              |
| JSA014N   | Eliptic<br>The healthy elements manufactured by BENITO enable people to exercise in both public and private<br>spaces, increasing their well-being and quality of life while boosting health and social relations.<br>- Health functions: improving cardiovascular and respiratory functions, strengthening muscles and<br>enhancing agility, flexibility and coordination of movements.<br>- Social functions: creating leisure activities, promoting social integration and a more intensive<br>recreational use of public spaces.                                |
|           | Data Sheet Certificate                                                                                                                                                                                                                                                                                                                                                                                                                                                                                                                                              |
| JSA018N   | <ul> <li>Bicycle         The healthy elements manufactured by BENITO enable people to exercise in both public and private spaces, increasing their well-being and quality of life while boosting health and social relations.         - Health functions: improving cardiovascular and respiratory functions, strengthening muscles and enhancing agility, flexibility and coordination of movements.         - Social functions: creating leisure activities, promoting social integration and a more intensive recreational use of public spaces.     </li> </ul> |
| and a     | Data Sheet Certificate                                                                                                                                                                                                                                                                                                                                                                                                                                                                                                                                              |