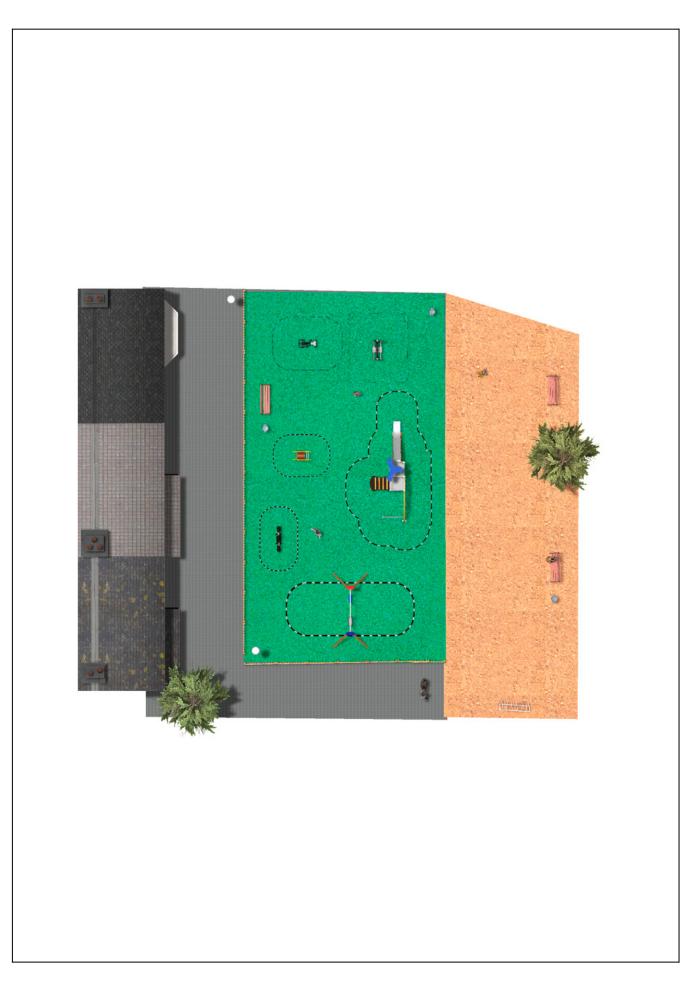

Surface: 260 m<sup>2</sup>

Email: info@benito.com Telephone: +34 93 852 1000

BENITO -Playground Equipment

| Product   | Description                                                                                                                                                                                                                                                                                                                                                                                                                                                                                                                                                         |
|-----------|---------------------------------------------------------------------------------------------------------------------------------------------------------------------------------------------------------------------------------------------------------------------------------------------------------------------------------------------------------------------------------------------------------------------------------------------------------------------------------------------------------------------------------------------------------------------|
| JFS08     | Maia<br>Fun and educative spring swing for children. Made of resistant materials according to the EN1176<br>standard.                                                                                                                                                                                                                                                                                                                                                                                                                                               |
|           | Data Sheet Certificate Conformity                                                                                                                                                                                                                                                                                                                                                                                                                                                                                                                                   |
| JFS02     | Snoo<br>Panels, HDPE: High-density polyethylene characterized by its resistance to chemical abrasives and<br>unaffected by corrosion as it is a polymer. Due to its light, elastic nature, it offers high resistance to impact<br>making it very difficult to break.                                                                                                                                                                                                                                                                                                |
|           | Data Sheet Certificate Conformity                                                                                                                                                                                                                                                                                                                                                                                                                                                                                                                                   |
| JL1511000 | MADERA 1 Flat 1 Cradle           Swings for children made of different materials such as wood and steel. Resistant to abrasion, corrosion and bad weather conditions.                                                                                                                                                                                                                                                                                                                                                                                               |
|           | Data Sheet Certificate Conformity                                                                                                                                                                                                                                                                                                                                                                                                                                                                                                                                   |
| JK003B    | Klasik 3<br>If you like wooden elements, the KLASIK collection is made for you. Playability, great challenges and colours for all.                                                                                                                                                                                                                                                                                                                                                                                                                                  |
|           | Data Sheet Certificate                                                                                                                                                                                                                                                                                                                                                                                                                                                                                                                                              |
| JSA014N   | Eliptic<br>The healthy elements manufactured by BENITO enable people to exercise in both public and private<br>spaces, increasing their well-being and quality of life while boosting health and social relations.<br>- Health functions: improving cardiovascular and respiratory functions, strengthening muscles and<br>enhancing agility, flexibility and coordination of movements.<br>- Social functions: creating leisure activities, promoting social integration and a more intensive<br>recreational use of public spaces.                                |
|           | Data Sheet Certificate                                                                                                                                                                                                                                                                                                                                                                                                                                                                                                                                              |
| JSA018N   | <ul> <li>Bicycle         The healthy elements manufactured by BENITO enable people to exercise in both public and private spaces, increasing their well-being and quality of life while boosting health and social relations.         - Health functions: improving cardiovascular and respiratory functions, strengthening muscles and enhancing agility, flexibility and coordination of movements.         - Social functions: creating leisure activities, promoting social integration and a more intensive recreational use of public spaces.     </li> </ul> |
| and a     | Data Sheet Certificate                                                                                                                                                                                                                                                                                                                                                                                                                                                                                                                                              |