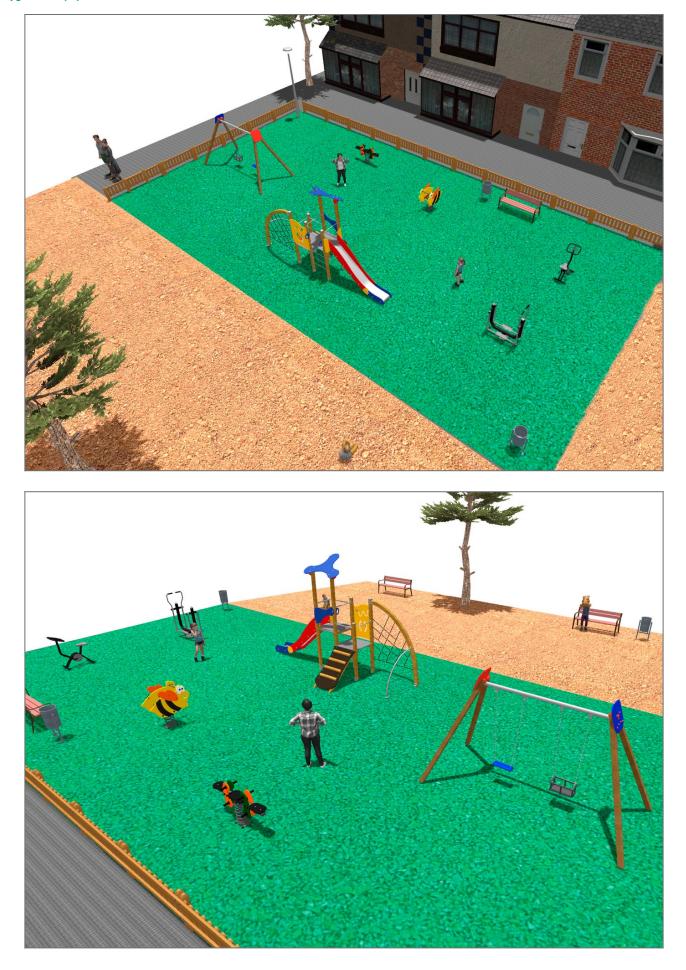

Surface: 260 m<sup>2</sup>

Email: info@benito.com Telephone: +34 93 852 1000

BENITO -Playground Equipment

| Product   | Description                                                                                                                                                                                                                                                                                                                                                                                                                                                                                                                                                         |
|-----------|---------------------------------------------------------------------------------------------------------------------------------------------------------------------------------------------------------------------------------------------------------------------------------------------------------------------------------------------------------------------------------------------------------------------------------------------------------------------------------------------------------------------------------------------------------------------|
| JFS08     | Maia<br>Fun and educative spring swing for children. Made of resistant materials according to the EN1176<br>standard.                                                                                                                                                                                                                                                                                                                                                                                                                                               |
|           | Data Sheet Certificate Conformity                                                                                                                                                                                                                                                                                                                                                                                                                                                                                                                                   |
| JFS02     | Snoo<br>Panels, HDPE: High-density polyethylene characterized by its resistance to chemical abrasives and<br>unaffected by corrosion as it is a polymer. Due to its light, elastic nature, it offers high resistance to impact<br>making it very difficult to break.                                                                                                                                                                                                                                                                                                |
|           | Data Sheet Certificate Conformity                                                                                                                                                                                                                                                                                                                                                                                                                                                                                                                                   |
| JL1511000 | MADERA 1 Flat 1 Cradle           Swings for children made of different materials such as wood and steel. Resistant to abrasion, corrosion and bad weather conditions.                                                                                                                                                                                                                                                                                                                                                                                               |
|           | Data Sheet Certificate Conformity                                                                                                                                                                                                                                                                                                                                                                                                                                                                                                                                   |
| JK003B    | Klasik 3<br>If you like wooden elements, the KLASIK collection is made for you. Playability, great challenges and colours for all.                                                                                                                                                                                                                                                                                                                                                                                                                                  |
|           | Data Sheet Certificate                                                                                                                                                                                                                                                                                                                                                                                                                                                                                                                                              |
| JSA014N   | Eliptic<br>The healthy elements manufactured by BENITO enable people to exercise in both public and private<br>spaces, increasing their well-being and quality of life while boosting health and social relations.<br>- Health functions: improving cardiovascular and respiratory functions, strengthening muscles and<br>enhancing agility, flexibility and coordination of movements.<br>- Social functions: creating leisure activities, promoting social integration and a more intensive<br>recreational use of public spaces.                                |
|           | Data Sheet Certificate                                                                                                                                                                                                                                                                                                                                                                                                                                                                                                                                              |
| JSA018N   | <ul> <li>Bicycle         The healthy elements manufactured by BENITO enable people to exercise in both public and private spaces, increasing their well-being and quality of life while boosting health and social relations.         - Health functions: improving cardiovascular and respiratory functions, strengthening muscles and enhancing agility, flexibility and coordination of movements.         - Social functions: creating leisure activities, promoting social integration and a more intensive recreational use of public spaces.     </li> </ul> |
| and a     | Data Sheet Certificate                                                                                                                                                                                                                                                                                                                                                                                                                                                                                                                                              |