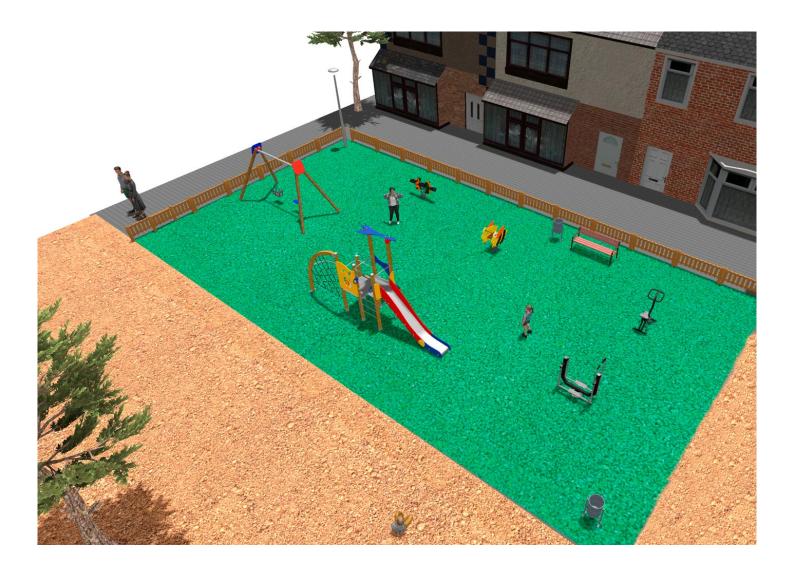

Surface: 260 m<sup>2</sup>

Email: info@benito.com Telephone: +34 93 852 1000

BENITO -Playground Equipment

| Product   | Description                                                                                                                                                                                                                                                                                                                                                                                                                                                                                                                                                         |
|-----------|---------------------------------------------------------------------------------------------------------------------------------------------------------------------------------------------------------------------------------------------------------------------------------------------------------------------------------------------------------------------------------------------------------------------------------------------------------------------------------------------------------------------------------------------------------------------|
| JFS08     | Maia<br>Fun and educative spring swing for children. Made of resistant materials according to the EN1176<br>standard.                                                                                                                                                                                                                                                                                                                                                                                                                                               |
|           | Data Sheet Certificate Conformity                                                                                                                                                                                                                                                                                                                                                                                                                                                                                                                                   |
| JFS02     | Snoo<br>Panels, HDPE: High-density polyethylene characterized by its resistance to chemical abrasives and<br>unaffected by corrosion as it is a polymer. Due to its light, elastic nature, it offers high resistance to impact<br>making it very difficult to break.                                                                                                                                                                                                                                                                                                |
|           | Data Sheet Certificate Conformity                                                                                                                                                                                                                                                                                                                                                                                                                                                                                                                                   |
| JL1511000 | MADERA 1 Flat 1 Cradle           Swings for children made of different materials such as wood and steel. Resistant to abrasion, corrosion and bad weather conditions.                                                                                                                                                                                                                                                                                                                                                                                               |
|           | Data Sheet Certificate Conformity                                                                                                                                                                                                                                                                                                                                                                                                                                                                                                                                   |
| JK003B    | Klasik 3<br>If you like wooden elements, the KLASIK collection is made for you. Playability, great challenges and colours for all.                                                                                                                                                                                                                                                                                                                                                                                                                                  |
|           | Data Sheet Certificate                                                                                                                                                                                                                                                                                                                                                                                                                                                                                                                                              |
| JSA014N   | Eliptic<br>The healthy elements manufactured by BENITO enable people to exercise in both public and private<br>spaces, increasing their well-being and quality of life while boosting health and social relations.<br>- Health functions: improving cardiovascular and respiratory functions, strengthening muscles and<br>enhancing agility, flexibility and coordination of movements.<br>- Social functions: creating leisure activities, promoting social integration and a more intensive<br>recreational use of public spaces.                                |
|           | Data Sheet Certificate                                                                                                                                                                                                                                                                                                                                                                                                                                                                                                                                              |
| JSA018N   | <ul> <li>Bicycle         The healthy elements manufactured by BENITO enable people to exercise in both public and private spaces, increasing their well-being and quality of life while boosting health and social relations.         - Health functions: improving cardiovascular and respiratory functions, strengthening muscles and enhancing agility, flexibility and coordination of movements.         - Social functions: creating leisure activities, promoting social integration and a more intensive recreational use of public spaces.     </li> </ul> |
| and a     | Data Sheet Certificate                                                                                                                                                                                                                                                                                                                                                                                                                                                                                                                                              |