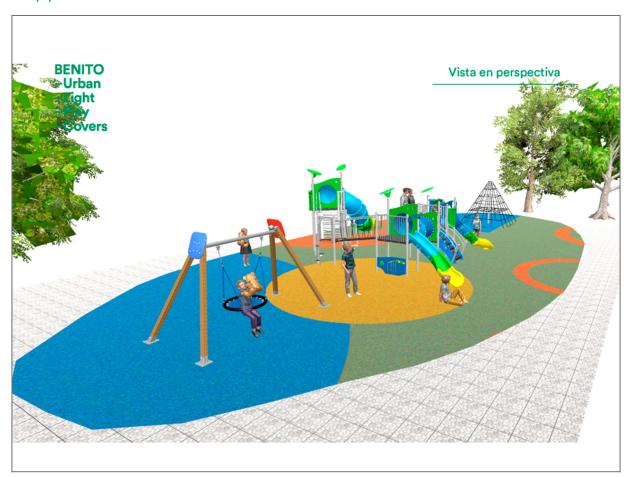

## **BENITO**-Playground Equipment

## **BENITO**

-Playground Equipment

| Product   | Description                                                                                                                                                                                                                                                                   |
|-----------|-------------------------------------------------------------------------------------------------------------------------------------------------------------------------------------------------------------------------------------------------------------------------------|
| JALU06    | Alu 6 The ALU collection maximises playability. Including lots of slides, bridges and dynamic elements, the ALU line encourages children to play, even those with disabilities. Its bright colours don't go unnoticed and the quality of materials guarantee high durability. |
|           | Data Sheet Certificate Conformity Acreditative Letter                                                                                                                                                                                                                         |
| JL1500010 | MADERA 1 Nest Swings for children made of different materials such as wood and steel. Resistant to abrasion, corrosion and bad weather conditions.  Data Sheet Certificate Certificate Conformity                                                                             |
| JPVRM25   | Metric 2,5 Structure, Metal: hot-dip galvanised steel poles are the centre of the fundamental structure of 3D nets. Their main function is to stabilise the rocking of the product and support heavy loads from several axis.                                                 |
|           | <u>Data Sheet</u> <u>Certificate Conformity</u> <u>Acreditative Letter</u>                                                                                                                                                                                                    |