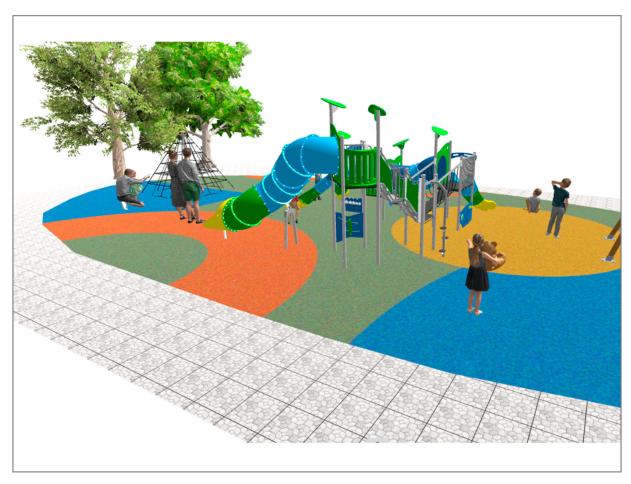

## **BENITO**-Playground Equipment

## **BENITO**

-Playground Equipment

| Product   | Description                                                                                                                                                                                                                                                                   |
|-----------|-------------------------------------------------------------------------------------------------------------------------------------------------------------------------------------------------------------------------------------------------------------------------------|
| JALU06    | Alu 6 The ALU collection maximises playability. Including lots of slides, bridges and dynamic elements, the ALU line encourages children to play, even those with disabilities. Its bright colours don't go unnoticed and the quality of materials guarantee high durability. |
|           | Data Sheet Certificate Conformity Acreditative Letter                                                                                                                                                                                                                         |
| JL1500010 | MADERA 1 Nest Swings for children made of different materials such as wood and steel. Resistant to abrasion, corrosion and bad weather conditions.  Data Sheet Certificate Certificate Conformity                                                                             |
| JPVRM25   | Metric 2,5 Structure, Metal: hot-dip galvanised steel poles are the centre of the fundamental structure of 3D nets. Their main function is to stabilise the rocking of the product and support heavy loads from several axis.                                                 |
|           | <u>Data Sheet</u> <u>Certificate Conformity</u> <u>Acreditative Letter</u>                                                                                                                                                                                                    |