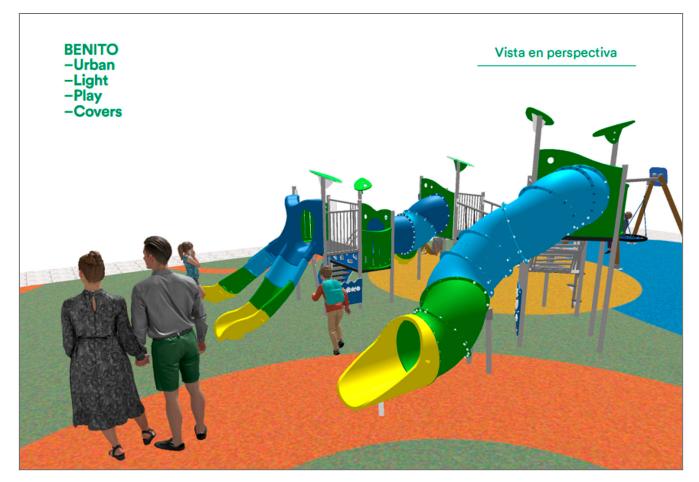

## **BENITO**-Playground Equipment



## **PROJECT**

PROJ-053-2023

Surface: 150 m<sup>2</sup>

Email: info@benito.com Telephone: +34 93 852 1000







## **BENITO**-Playground Equipment





## **BENITO**

-Playground Equipment





| Product   | Description                                                                                                                                                                                                                                                                   |
|-----------|-------------------------------------------------------------------------------------------------------------------------------------------------------------------------------------------------------------------------------------------------------------------------------|
| JALU06    | Alu 6 The ALU collection maximises playability. Including lots of slides, bridges and dynamic elements, the ALU line encourages children to play, even those with disabilities. Its bright colours don't go unnoti