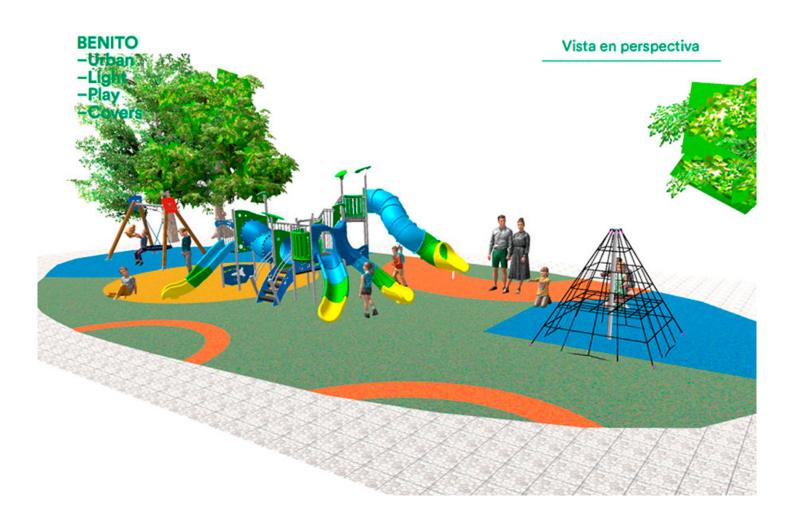

## **BENITO**-Playground Equipment

## **BENITO**

-Playground Equipment

| Product   | Description                                                                                                                                                                                                                                                                   |
|-----------|-------------------------------------------------------------------------------------------------------------------------------------------------------------------------------------------------------------------------------------------------------------------------------|
| JALU06    | Alu 6 The ALU collection maximises playability. Including lots of slides, bridges and dynamic elements, the ALU line encourages children to play, even those with disabilities. Its bright colours don't go unnoticed and the quality of materials guarantee high durability. |
|           | Data Sheet Certificate Conformity Acreditative Letter                                                                                                                                                                                                                         |
| JL1500010 | MADERA 1 Nest Swings for children made of different materials such as wood and steel. Resistant to abrasion, corrosion and bad weather conditions.  Data Sheet Certificate Certificate Conformity                                                                             |
| JPVRM25   | Metric 2,5 Structure, Metal: hot-dip galvanised steel poles are the centre of the fundamental structure of 3D nets. Their main function is to stabilise the rocking of the product and support heavy loads from several axis.                                                 |
|           | <u>Data Sheet</u> <u>Certificate Conformity</u> <u>Acreditative Letter</u>                                                                                                                                                                                                    |