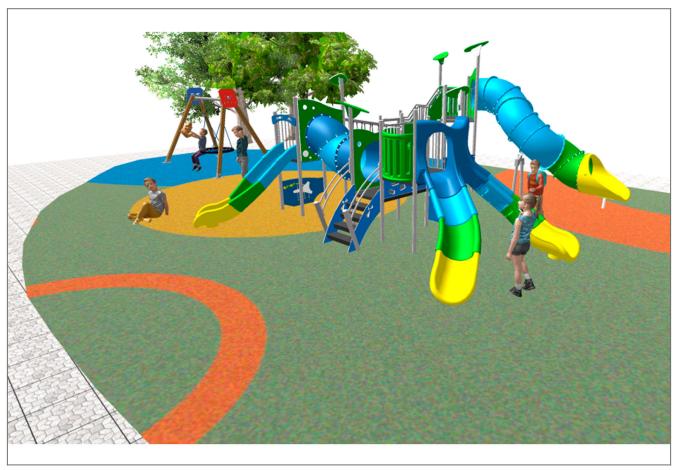

## **BENITO**

-Playground Equipment

| Product   | Description                                                                                                                                                                                                                                                                   |
|-----------|-------------------------------------------------------------------------------------------------------------------------------------------------------------------------------------------------------------------------------------------------------------------------------|
| JALU06    | Alu 6 The ALU collection maximises playability. Including lots of slides, bridges and dynamic elements, the ALU line encourages children to play, even those with disabilities. Its bright colours don't go unnoticed and the quality of materials guarantee high durability. |
|           | Data Sheet Certificate Conformity Acreditative Letter                                                                                                                                                                                                                         |
| JL1500010 | MADERA 1 Nest Swings for children made of different materials such as wood and steel. Resistant to abrasion, corrosion and bad weather conditions.  Data Sheet Certificate Certificate Conformity                                                                             |
| JPVRM25   | Metric 2,5 Structure, Metal: hot-dip galvanised steel poles are the centre of the fundamental structure of 3D nets. Their main function is to stabilise the rocking of the product and support heavy loads from several axis.                                                 |
|           | <u>Data Sheet</u> <u>Certificate Conformity</u> <u>Acreditative Letter</u>                                                                                                                                                                                                    |