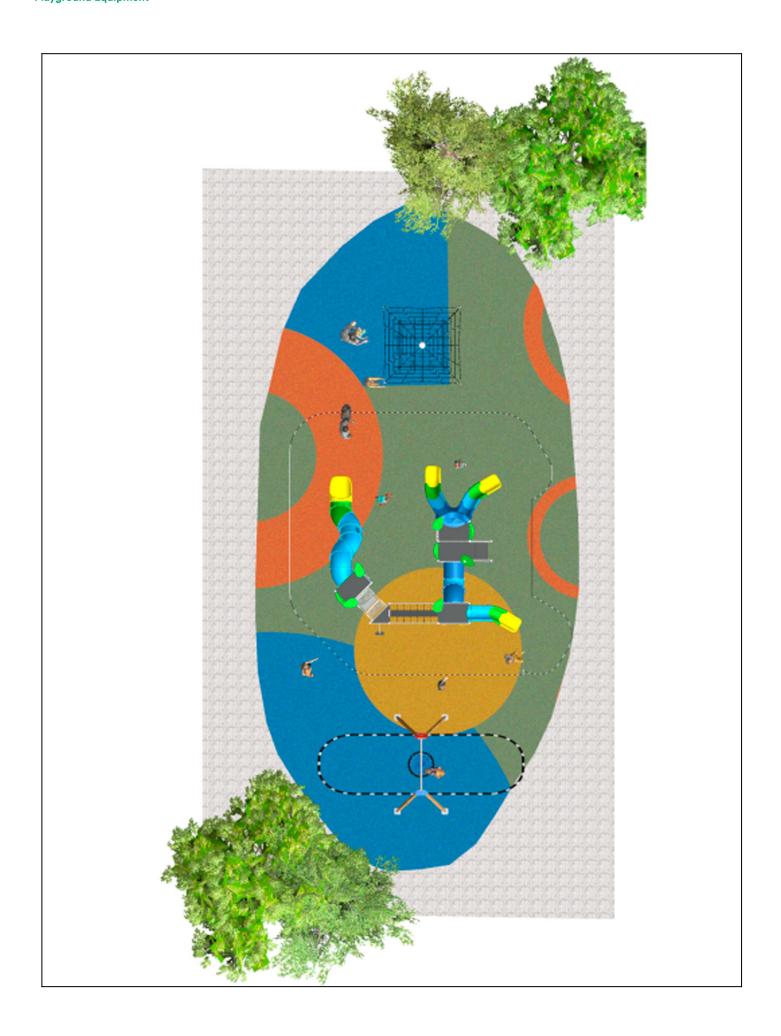

## **BENITO**-Playground Equipment

## **BENITO**

-Playground Equipment

| Product   | Description                                                                                                                                                                                                                                                                   |
|-----------|-------------------------------------------------------------------------------------------------------------------------------------------------------------------------------------------------------------------------------------------------------------------------------|
| JALU06    | Alu 6 The ALU collection maximises playability. Including lots of slides, bridges and dynamic elements, the ALU line encourages children to play, even those with disabilities. Its bright colours don't go unnoticed and the quality of materials guarantee high durability. |
|           | Data Sheet Certificate Conformity Acreditative Letter                                                                                                                                                                                                                         |
| JL1500010 | MADERA 1 Nest Swings for children made of different materials such as wood and steel. Resistant to abrasion, corrosion and bad weather conditions.  Data Sheet Certificate Certificate Conformity                                                                             |
| JPVRM25   | Metric 2,5 Structure, Metal: hot-dip galvanised steel poles are the centre of the fundamental structure of 3D nets. Their main function is to stabilise the rocking of the product and support heavy loads from several axis.                                                 |
|           | <u>Data Sheet</u> <u>Certificate Conformity</u> <u>Acreditative Letter</u>                                                                                                                                                                                                    |