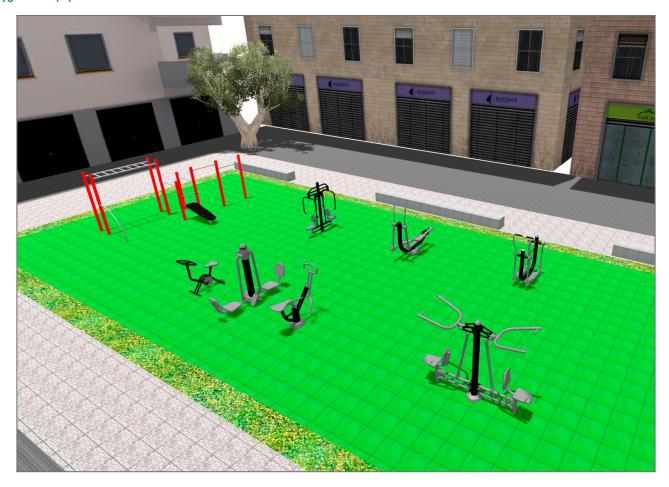

## **PROJECT**

PROJ-022-2021

Surface: 220 m<sup>2</sup>

Email: info@benito.com Telephone: +34 93 852 1000

| Product | Description                                                                                                                                                                                                                                                                                                                                                                                                                                                                                                                                      |
|---------|--------------------------------------------------------------------------------------------------------------------------------------------------------------------------------------------------------------------------------------------------------------------------------------------------------------------------------------------------------------------------------------------------------------------------------------------------------------------------------------------------------------------------------------------------|
| JCIR23H | Workfit Pro L BENITO designs and manufactures sports and leisure areas for exercising and enjoying the outdoors. Work-fit PRO is a professional product intended for people who want to do intensive exercise to strengthen their mind and body. Each model includes several elements to do different comprehensive exercises thus developing a good physical condition.  Data Sheet Certificate                                                                                                                                                 |
| JSA002N | Extension The healthy elements manufactured by BENITO enable people to exercise in both public and private spaces, increasing their well-being and quality of life while boosting health and social relations.  - Health functions: improving cardiovascular and respiratory functions, strengthening muscles and enhancing agility, flexibility and coordination of movements.  - Social functions: creating leisure activities, promoting social integration and a more intensive recreational use of public spaces.  Data Sheet Certificate   |
| JSA003N | Chest Press The healthy elements manufactured by BENITO enable people to exercise in both public and private spaces, increasing their well-being and quality of life while boosting health and social relations.  - Health functions: improving cardiovascular and respiratory functions, strengthening muscles and enhancing agility, flexibility and coordination of movements.  - Social functions: creating leisure activities, promoting social integration and a more intensive recreational use of public spaces.  Data Sheet Certificate |
| JSA006N | Climber The healthy elements manufactured by BENITO enable people to exercise in both public and private spaces, increasing their well-being and quality of life while boosting health and social relations.  - Health functions: improving cardiovascular and respiratory functions, strengthening muscles and enhancing agility, flexibility and coordination of movements.  - Social functions: creating leisure activities, promoting social integration and a more intensive recreational use of public spaces.  Data Sheet Certificate     |
| JSA014N | Eliptic The healthy elements manufactured by BENITO enable people to exercise in both public and private spaces, increasing their well-being and quality of life while boosting health and social relations.  - Health functions: improving cardiovascular and respiratory functions, strengthening muscles and enhancing agility, flexibility and coordination of movements.  - Social functions: creating leisure activities, promoting social integration and a more intensive recreational use of public spaces.  Data Sheet Certificate     |
| JSA010N | Pull Down The healthy elements manufactured by BENITO enable people to exercise in both public and private spaces, increasing their well-being and quality of life while boosting health and social relations.  - Health functions: improving cardiovascular and respiratory functions, strengthening muscles and enhancing agility, flexibility and coordination of movements.  - Social functions: creating leisure activities, promoting social integration and a more intensive recreational use of public spaces.  Data Sheet Certificate   |

| Product | Description                                                                                                                                                                                                                                                                                                                                                                                                                                                                                                                                  |
|---------|----------------------------------------------------------------------------------------------------------------------------------------------------------------------------------------------------------------------------------------------------------------------------------------------------------------------------------------------------------------------------------------------------------------------------------------------------------------------------------------------------------------------------------------------|
| JSA018N | Bicycle The healthy elements manufactured by BENITO enable people to exercise in both public and private spaces, increasing their well-being and quality of life while boosting health and social relations.  - Health functions: improving cardiovascular and respiratory functions, strengthening muscles and enhancing agility, flexibility and coordination of movements.  - Social functions: creating leisure activities, promoting social integration and a more intensive recreational use of public spaces.  Data Sheet Certificate |
| JSA008N | Rowing The healthy elements manufactured by BENITO enable people to exercise in both public and private spaces, increasing their well-being and quality of life while boosting health and social relations.  - Health functions: improving cardiovascular and respiratory functions, strengthening muscles and enhancing agility, flexibility and coordination of movements.  - Social functions: creating leisure activities, promoting social integration and a more intensive recreational use of public spaces.  Data Sheet Certificate  |