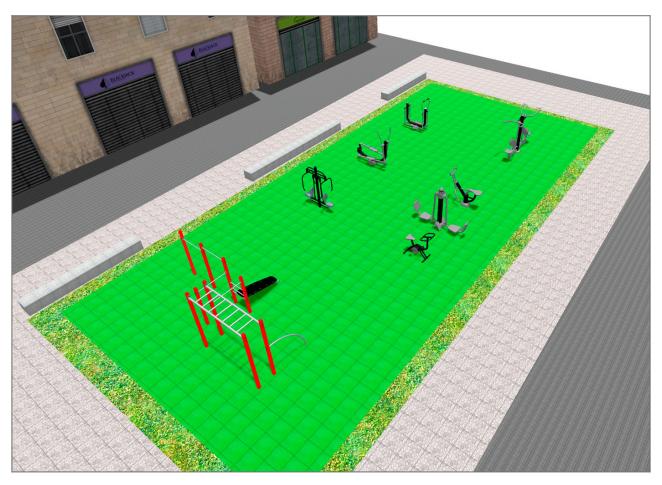

## **PROJECT**

PROJ-022-2021

Surface: 220 m<sup>2</sup>

Email: info@benito.com Telephone: +34 93 852 1000

| Product | Description                                                                                                                                                                                                                                                                                                                                                                                                                                                                                                                                      |
|---------|--------------------------------------------------------------------------------------------------------------------------------------------------------------------------------------------------------------------------------------------------------------------------------------------------------------------------------------------------------------------------------------------------------------------------------------------------------------------------------------------------------------------------------------------------|
| JCIR23H | Workfit Pro L BENITO designs and manufactures sports and leisure areas for exercising and enjoying the outdoors. Work-fit PRO is a professional product intended for people who want to do intensive exercise to strengthen their mind and body. Each model includes several elements to do different comprehensive exercises thus developing a good physical condition.  Data Sheet Certificate                                                                                                                                                 |
| JSA002N | Extension The healthy elements manufactured by BENITO enable people to exercise in both public and private spaces, increasing their well-being and quality of life while boosting health and social relations.  - Health functions: improving cardiovascular and respiratory functions, strengthening muscles and enhancing agility, flexibility and coordination of movements.  - Social functions: creating leisure activities, promoting social integration and a more intensive recreational use of public spaces.  Data Sheet Certificate   |
| JSA003N | Chest Press The healthy elements manufactured by BENITO enable people to exercise in both public and private spaces, increasing their well-being and quality of life while boosting health and social relations.  - Health functions: improving cardiovascular and respiratory functions, strengthening muscles and enhancing agility, flexibility and coordination of movements.  - Social functions: creating leisure activities, promoting social integration and a more intensive recreational use of public spaces.  Data Sheet Certificate |
| JSA006N | Climber The healthy elements manufactured by BENITO enable people to exercise in both public and private spaces, increasing their well-being and quality of life while boosting health and social relations.  - Health functions: improving cardiovascular and respiratory functions, strengthening muscles and enhancing agility, flexibility and coordination of movements.  - Social functions: creating leisure activities, promoting social integration and a more intensive recreational use of public spaces.  Data Sheet Certificate     |
| JSA014N | Eliptic The healthy elements manufactured by BENITO enable people to exercise in both public and private spaces, increasing their well-being and quality of life while boosting health and social relations.  - Health functions: improving cardiovascular and respiratory functions, strengthening muscles and enhancing agility, flexibility and coordination of movements.  - Social functions: creating leisure activities, promoting social integration and a more intensive recreational use of public spaces.  Data Sheet Certificate     |
| JSA010N | Pull Down The healthy elements manufactured by BENITO enable people to exercise in both public and private spaces, increasing their well-being and quality of life while boosting health and social relations.  - Health functions: improving cardiovascular and respiratory functions, strengthening muscles and enhancing agility, flexibility and coordination of movements.  - Social functions: creating leisure activities, promoting social integration and a more intensive recreational use of public spaces.  Data Sheet Certificate   |

| Product | Description                                                                                                                                                                                                                                                                                                                                                                                                                                                                                                                                  |
|---------|----------------------------------------------------------------------------------------------------------------------------------------------------------------------------------------------------------------------------------------------------------------------------------------------------------------------------------------------------------------------------------------------------------------------------------------------------------------------------------------------------------------------------------------------|
| JSA018N | Bicycle The healthy elements manufactured by BENITO enable people to exercise in both public and private spaces, increasing their well-being and quality of life while boosting health and social relations.  - Health functions: improving cardiovascular and respiratory functions, strengthening muscles and enhancing agility, flexibility and coordination of movements.  - Social functions: creating leisure activities, promoting social integration and a more intensive recreational use of public spaces.  Data Sheet Certificate |
| JSA008N | Rowing The healthy elements manufactured by BENITO enable people to exercise in both public and private spaces, increasing their well-being and quality of life while boosting health and social relations.  - Health functions: improving cardiovascular and respiratory functions, strengthening muscles and enhancing agility, flexibility and coordination of movements.  - Social functions: creating leisure activities, promoting social integration and a more intensive recreational use of public spaces.  Data Sheet Certificate  |