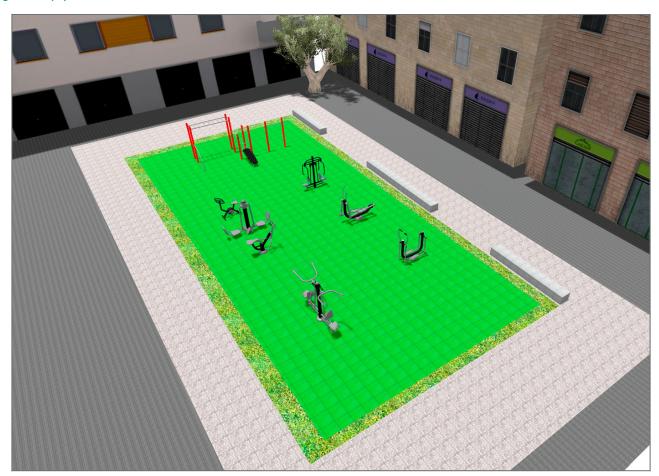

## **PROJECT**

PROJ-022-2021

Surface: 220 m<sup>2</sup>

Email: info@benito.com Telephone: +34 93 852 1000

| Product | Description                                                                                                                                                                                                                                                                                                                                                                                                                                                                                                                                      |
|---------|--------------------------------------------------------------------------------------------------------------------------------------------------------------------------------------------------------------------------------------------------------------------------------------------------------------------------------------------------------------------------------------------------------------------------------------------------------------------------------------------------------------------------------------------------|
| JCIR23H | Workfit Pro L BENITO designs and manufactures sports and leisure areas for exercising and enjoying the outdoors. Work-fit PRO is a professional product intended for people who want to do intensive exercise to strengthen their mind and body. Each model includes several elements to do different comprehensive exercises thus developing a good physical condition.  Data Sheet Certificate                                                                                                                                                 |
| JSA002N | Extension The healthy elements manufactured by BENITO enable people to exercise in both public and private spaces, increasing their well-being and quality of life while boosting health and social relations.  - Health functions: improving cardiovascular and respiratory functions, strengthening muscles and enhancing agility, flexibility and coordination of movements.  - Social functions: creating leisure activities, promoting social integration and a more intensive recreational use of public spaces.  Data Sheet Certificate   |
| JSA003N | Chest Press The healthy elements manufactured by BENITO enable people to exercise in both public and private spaces, increasing their well-being and quality of life while boosting health and social relations.  - Health functions: improving cardiovascular and respiratory functions, strengthening muscles and enhancing agility, flexibility and coordination of movements.  - Social functions: creating leisure activities, promoting social integration and a more intensive recreational use of public spaces.  Data Sheet Certificate |
| JSA006N | Climber The healthy elements manufactured by BENITO enable people to exercise in both public and private spaces, increasing their well-being and quality of life while boosting health and social relations.  - Health functions: improving cardiovascular and respiratory functions, strengthening muscles and enhancing agility, flexibility and coordination of movements.  - Social functions: creating leisure activities, promoting social integration and a more intensive recreational use of public spaces.  Data Sheet Certificate     |
| JSA014N | Eliptic The healthy elements manufactured by BENITO enable people to exercise in both public and private spaces, increasing their well-being and quality of life while boosting health and social relations.  - Health functions: improving cardiovascular and respiratory functions, strengthening muscles and enhancing agility, flexibility and coordination of movements.  - Social functions: creating leisure activities, promoting social integration and a more intensive recreational use of public spaces.  Data Sheet Certificate     |
| JSA010N | Pull Down The healthy elements manufactured by BENITO enable people to exercise in both public and private spaces, increasing their well-being and quality of life while boosting health and social relations.  - Health functions: improving cardiovascular and respiratory functions, strengthening muscles and enhancing agility, flexibility and coordination of movements.  - Social functions: creating leisure activities, promoting social integration and a more intensive recreational use of public spaces.  Data Sheet Certificate   |

| Product | Description                                                                                                                                                                                                                                                                                                                                                                                                                                                                                                                                  |
|---------|----------------------------------------------------------------------------------------------------------------------------------------------------------------------------------------------------------------------------------------------------------------------------------------------------------------------------------------------------------------------------------------------------------------------------------------------------------------------------------------------------------------------------------------------|
| JSA018N | Bicycle The healthy elements manufactured by BENITO enable people to exercise in both public and private spaces, increasing their well-being and quality of life while boosting health and social relations.  - Health functions: improving cardiovascular and respiratory functions, strengthening muscles and enhancing agility, flexibility and coordination of movements.  - Social functions: creating leisure activities, promoting social integration and a more intensive recreational use of public spaces.  Data Sheet Certificate |
| JSA008N | Rowing The healthy elements manufactured by BENITO enable people to exercise in both public and private spaces, increasing their well-being and quality of life while boosting health and social relations.  - Health functions: improving cardiovascular and respiratory functions, strengthening muscles and enhancing agility, flexibility and coordination of movements.  - Social functions: creating leisure activities, promoting social integration and a more intensive recreational use of public spaces.  Data Sheet Certificate  |