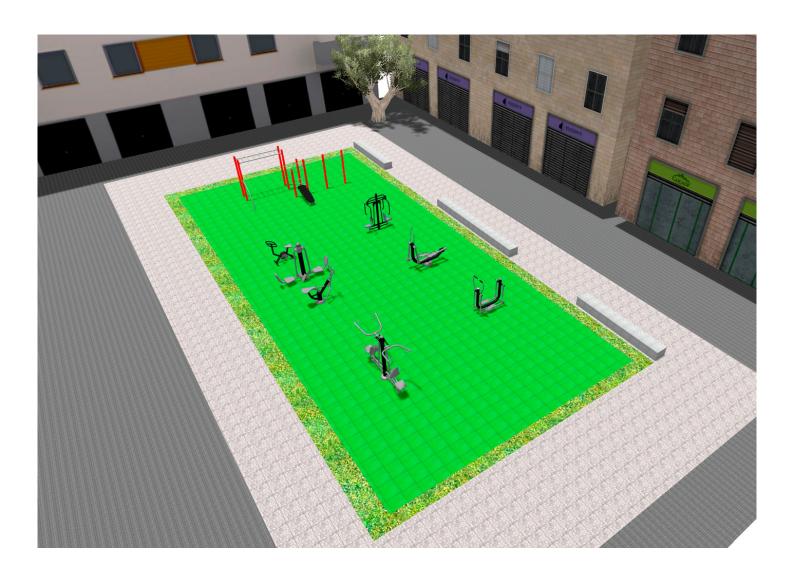

## **PROJECT**

PROJ-022-2021

Surface: 220 m<sup>2</sup>

Email: info@benito.com Telephone: +34 93 852 1000

| Product | Description                                                                                                                                                                                                                                                                                                                                                                                                                                                                                                                                      |
|---------|--------------------------------------------------------------------------------------------------------------------------------------------------------------------------------------------------------------------------------------------------------------------------------------------------------------------------------------------------------------------------------------------------------------------------------------------------------------------------------------------------------------------------------------------------|
| JCIR23H | Workfit Pro L BENITO designs and manufactures sports and leisure areas for exercising and enjoying the outdoors. Work-fit PRO is a professional product intended for people who want to do intensive exercise to strengthen their mind and body. Each model includes several elements to do different comprehensive exercises thus developing a good physical condition.  Data Sheet Certificate                                                                                                                                                 |
| JSA002N | Extension The healthy elements manufactured by BENITO enable people to exercise in both public and private spaces, increasing their well-being and quality of life while boosting health and social relations.  - Health functions: improving cardiovascular and respiratory functions, strengthening muscles and enhancing agility, flexibility and coordination of movements.  - Social functions: creating leisure activities, promoting social integration and a more intensive recreational use of public spaces.  Data Sheet Certificate   |
| JSA003N | Chest Press The healthy elements manufactured by BENITO enable people to exercise in both public and private spaces, increasing their well-being and quality of life while boosting health and social relations.  - Health functions: improving cardiovascular and respiratory functions, strengthening muscles and enhancing agility, flexibility and coordination of movements.  - Social functions: creating leisure activities, promoting social integration and a more intensive recreational use of public spaces.  Data Sheet Certificate |
| JSA006N | Climber The healthy elements manufactured by BENITO enable people to exercise in both public and private spaces, increasing their well-being and quality of life while boosting health and social relations.  - Health functions: improving cardiovascular and respiratory functions, strengthening muscles and enhancing agility, flexibility and coordination of movements.  - Social functions: creating leisure activities, promoting social integration and a more intensive recreational use of public spaces.  Data Sheet Certificate     |
| JSA014N | Eliptic The healthy elements manufactured by BENITO enable people to exercise in both public and private spaces, increasing their well-being and quality of life while boosting health and social relations.  - Health functions: improving cardiovascular and respiratory functions, strengthening muscles and enhancing agility, flexibility and coordination of movements.  - Social functions: creating leisure activities, promoting social integration and a more intensive recreational use of public spaces.  Data Sheet Certificate     |
| JSA010N | Pull Down The healthy elements manufactured by BENITO enable people to exercise in both public and private spaces, increasing their well-being and quality of life while boosting health and social relations.  - Health functions: improving cardiovascular and respiratory functions, strengthening muscles and enhancing agility, flexibility and coordination of movements.  - Social functions: creating leisure activities, promoting social integration and a more intensive recreational use of public spaces.  Data Sheet Certificate   |

| Product | Description                                                                                                                                                                                                                                                                                                                                                                                                                                                                                                                                  |
|---------|----------------------------------------------------------------------------------------------------------------------------------------------------------------------------------------------------------------------------------------------------------------------------------------------------------------------------------------------------------------------------------------------------------------------------------------------------------------------------------------------------------------------------------------------|
| JSA018N | Bicycle The healthy elements manufactured by BENITO enable people to exercise in both public and private spaces, increasing their well-being and quality of life while boosting health and social relations.  - Health functions: improving cardiovascular and respiratory functions, strengthening muscles and enhancing agility, flexibility and coordination of movements.  - Social functions: creating leisure activities, promoting social integration and a more intensive recreational use of public spaces.  Data Sheet Certificate |
| JSA008N | Rowing The healthy elements manufactured by BENITO enable people to exercise in both public and private spaces, increasing their well-being and quality of life while boosting health and social relations.  - Health functions: improving cardiovascular and respiratory functions, strengthening muscles and enhancing agility, flexibility and coordination of movements.  - Social functions: creating leisure activities, promoting social integration and a more intensive recreational use of public spaces.  Data Sheet Certificate  |