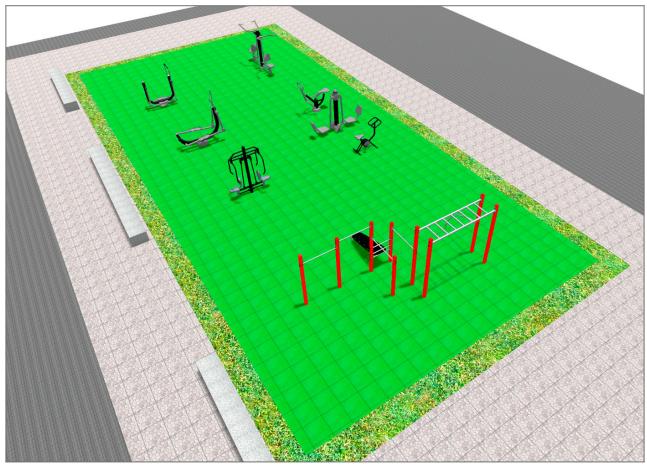

## **PROJECT**

PROJ-022-2021

Surface: 220 m<sup>2</sup>

Email: info@benito.com Telephone: +34 93 852 1000

| Product | Description                                                                                                                                                                                                                                                                                                                                                                                                                                                                                                                                      |
|---------|--------------------------------------------------------------------------------------------------------------------------------------------------------------------------------------------------------------------------------------------------------------------------------------------------------------------------------------------------------------------------------------------------------------------------------------------------------------------------------------------------------------------------------------------------|
| JCIR23H | Workfit Pro L BENITO designs and manufactures sports and leisure areas for exercising and enjoying the outdoors. Work-fit PRO is a professional product intended for people who want to do intensive exercise to strengthen their mind and body. Each model includes several elements to do different comprehensive exercises thus developing a good physical condition.  Data Sheet Certificate                                                                                                                                                 |
| JSA002N | Extension The healthy elements manufactured by BENITO enable people to exercise in both public and private spaces, increasing their well-being and quality of life while boosting health and social relations.  - Health functions: improving cardiovascular and respiratory functions, strengthening muscles and enhancing agility, flexibility and coordination of movements.  - Social functions: creating leisure activities, promoting social integration and a more intensive recreational use of public spaces.  Data Sheet Certificate   |
| JSA003N | Chest Press The healthy elements manufactured by BENITO enable people to exercise in both public and private spaces, increasing their well-being and quality of life while boosting health and social relations.  - Health functions: improving cardiovascular and respiratory functions, strengthening muscles and enhancing agility, flexibility and coordination of movements.  - Social functions: creating leisure activities, promoting social integration and a more intensive recreational use of public spaces.  Data Sheet Certificate |
| JSA006N | Climber The healthy elements manufactured by BENITO enable people to exercise in both public and private spaces, increasing their well-being and quality of life while boosting health and social relations.  - Health functions: improving cardiovascular and respiratory functions, strengthening muscles and enhancing agility, flexibility and coordination of movements.  - Social functions: creating leisure activities, promoting social integration and a more intensive recreational use of public spaces.  Data Sheet Certificate     |
| JSA014N | Eliptic The healthy elements manufactured by BENITO enable people to exercise in both public and private spaces, increasing their well-being and quality of life while boosting health and social relations.  - Health functions: improving cardiovascular and respiratory functions, strengthening muscles and enhancing agility, flexibility and coordination of movements.  - Social functions: creating leisure activities, promoting social integration and a more intensive recreational use of public spaces.  Data Sheet Certificate     |
| JSA010N | Pull Down The healthy elements manufactured by BENITO enable people to exercise in both public and private spaces, increasing their well-being and quality of life while boosting health and social relations.  - Health functions: improving cardiovascular and respiratory functions, strengthening muscles and enhancing agility, flexibility and coordination of movements.  - Social functions: creating leisure activities, promoting social integration and a more intensive recreational use of public spaces.  Data Sheet Certificate   |

| Product | Description                                                                                                                                                                                                                                                                                                                                                                                                                                                                                                                                  |
|---------|----------------------------------------------------------------------------------------------------------------------------------------------------------------------------------------------------------------------------------------------------------------------------------------------------------------------------------------------------------------------------------------------------------------------------------------------------------------------------------------------------------------------------------------------|
| JSA018N | Bicycle The healthy elements manufactured by BENITO enable people to exercise in both public and private spaces, increasing their well-being and quality of life while boosting health and social relations.  - Health functions: improving cardiovascular and respiratory functions, strengthening muscles and enhancing agility, flexibility and coordination of movements.  - Social functions: creating leisure activities, promoting social integration and a more intensive recreational use of public spaces.  Data Sheet Certificate |
| JSA008N | Rowing The healthy elements manufactured by BENITO enable people to exercise in both public and private spaces, increasing their well-being and quality of life while boosting health and social relations.  - Health functions: improving cardiovascular and respiratory functions, strengthening muscles and enhancing agility, flexibility and coordination of movements.  - Social functions: creating leisure activities, promoting social integration and a more intensive recreational use of public spaces.  Data Sheet Certificate  |