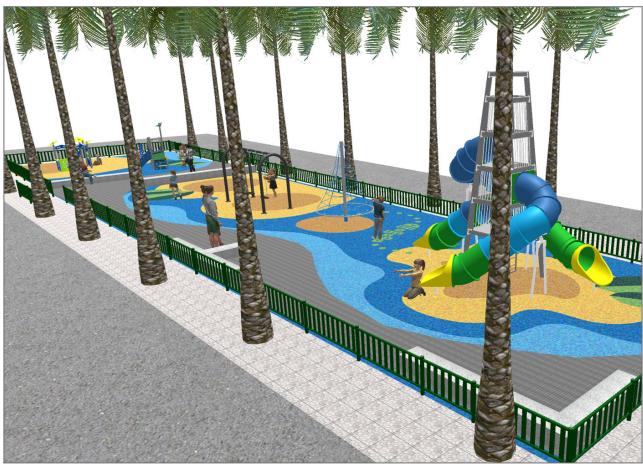

## **BENITO**-Playground Equipment



## **PROJECT**

PROJ-017-2022

Surface: 300 m<sup>2</sup>

Email: info@benito.com Telephone: +34 93 852 1000















| Product   | Description                                                                                                                                                                                                                                                                   |
|-----------|-------------------------------------------------------------------------------------------------------------------------------------------------------------------------------------------------------------------------------------------------------------------------------|
| JALU01    | Alu 1 The ALU collection maximises playability. Including lots of slides, bridges and dynamic elements, the ALU line encourages children to play, even those with disabilities. Its bright colours don't go unno