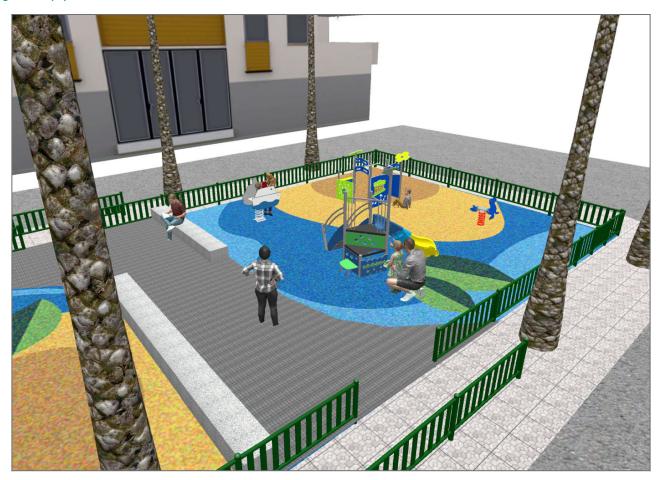

## **PROJECT**

PROJ-017-2022

Surface: 300 m<sup>2</sup>

Email: info@benito.com Telephone: +34 93 852 1000

| Product   | Description                                                                                                                                                                                                                                                                   |
|-----------|-------------------------------------------------------------------------------------------------------------------------------------------------------------------------------------------------------------------------------------------------------------------------------|
| JALU01    | Alu 1 The ALU collection maximises playability. Including lots of slides, bridges and dynamic elements, the ALU line encourages children to play, even those with disabilities. Its bright colours don't go unnoticed and the quality of materials guarantee high durability. |
|           | Data Sheet Acreditative Letter Certificate Conformity                                                                                                                                                                                                                         |
| JALU02    | Alu 2 The ALU collection maximises playability. Including lots of slides, bridges and dynamic elements, the ALU line encourages children to play, even those with disabilities. Its bright colours don't go unnoticed and the quality of materials guarantee high durability. |
|           | <u>Data Sheet</u> <u>Acreditative Letter</u> <u>Certificate Conformity</u>                                                                                                                                                                                                    |
| JALU07    | Alu 7 The ALU collection maximises playability. Including lots of slides, bridges and dynamic elements, the ALU line encourages children to play, even those with disabilities. Its bright colours don't go unnoticed and the quality of materials guarantee high durability. |
|           | Data Sheet Acreditative Letter Certificate Conformity                                                                                                                                                                                                                         |
| JCR30     | Spinner With Net Structure, Metal: galvanised and powder-coated posts. Resistant to corrosion, wear and vandalism.                                                                                                                                                            |
|           | Data Sheet Certificate Conformity                                                                                                                                                                                                                                             |
| JFS17     | Paf Fun and educative spring swing for children. Made of resistant materials according to the EN1176 standard.                                                                                                                                                                |
|           | <u>Data Sheet</u> <u>Certificate</u>                                                                                                                                                                                                                                          |
| JJMM01    | Barco Designed by Javier Mariscal. Half-artist half-designer, his childlike strokes and Latin aesthetic combine perfectly with this kind of product.                                                                                                                          |
|           | Data Sheet Certificate Conformity                                                                                                                                                                                                                                             |
| JKSP20000 | Curvo Swings for children made of different materials such as wood and steel. Resistant to abrasion, corrosion and bad weather conditions.                                                                                                                                    |
|           | <u>Data Sheet</u> <u>Certificate</u> <u>Certificate Conformity</u>                                                                                                                                                                                                            |

| Product | Description                                                                                                                                                                                                                                                                                                                                                                                                                                                                                                                                                                |
|---------|----------------------------------------------------------------------------------------------------------------------------------------------------------------------------------------------------------------------------------------------------------------------------------------------------------------------------------------------------------------------------------------------------------------------------------------------------------------------------------------------------------------------------------------------------------------------------|
| JROK03  | Roko 3 Bouldering is a form of climbing that consists of climbing small walls, without the need for protective materials such as ropes or harnesses. With the ROKO modular elements we managed to turn this sport into a game and bring it to urban spaces. This line, characterised by its giant geometric shapes, is produced with high-quality materials that provide socialisation and climbing spaces for older children and teenagers. A game option with different levels of height to find different challenges depending on one's skills.  Data Sheet Certificate |
| UM372   | Kube Bench made of precast granite grey concrete with grainy finish. May be positioned individually or in groups. Recommended anchoring: free-standing.                                                                                                                                                                                                                                                                                                                                                                                                                    |
|         | <u>Data Sheet</u>                                                                                                                                                                                                                                                                                                                                                                                                                                                                                                                                                          |
| VVP034  | Metallic Fence made of steel tube treated with Ferrus, a protective process that guarantees high resistance to corrosion.                                                                                                                                                                                                                                                                                                                                                                                                                                                  |
|         | Data Sheet Certificate                                                                                                                                                                                                                                                                                                                                                                                                                                                                                                                                                     |