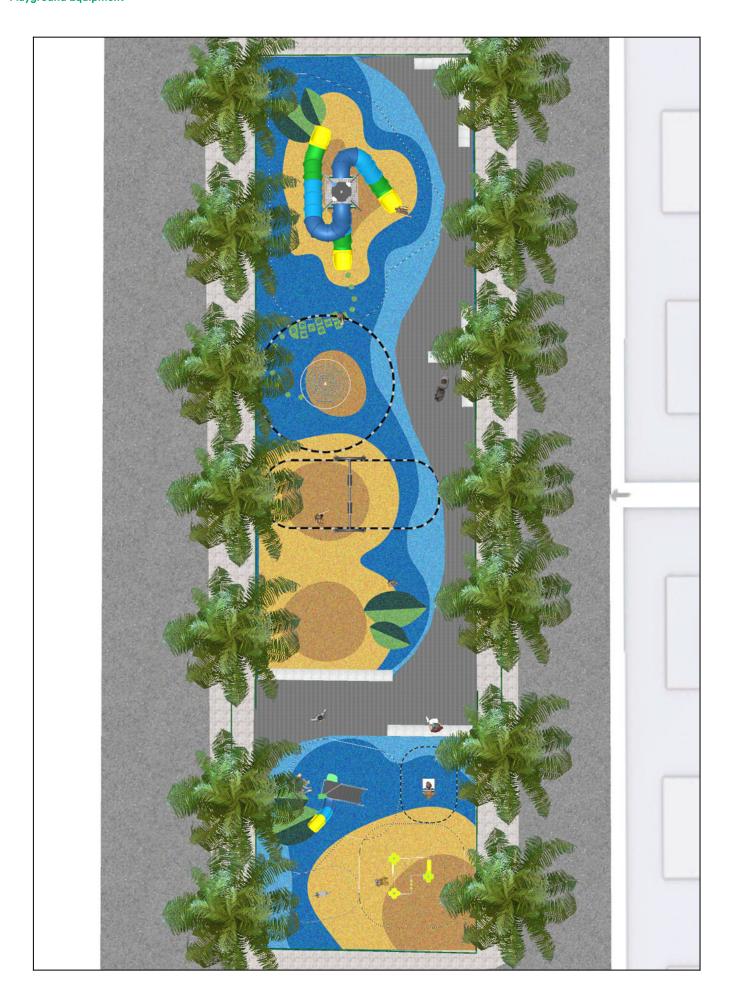

## **PROJECT**

PROJ-017-2022

Surface: 300 m<sup>2</sup>

Email: info@benito.com Telephone: +34 93 852 1000

| Product   | Description                                                                                                                                                                                                                                                                   |
|-----------|-------------------------------------------------------------------------------------------------------------------------------------------------------------------------------------------------------------------------------------------------------------------------------|
| JALU01    | Alu 1 The ALU collection maximises playability. Including lots of slides, bridges and dynamic elements, the ALU line encourages children to play, even those with disabilities. Its bright colours don't go unnoticed and the quality of materials guarantee high durability. |
|           | Data Sheet Acreditative Letter Certificate Conformity                                                                                                                                                                                                                         |
| JALU02    | Alu 2 The ALU collection maximises playability. Including lots of slides, bridges and dynamic elements, the ALU line encourages children to play, even those with disabilities. Its bright colours don't go unnoticed and the quality of materials guarantee high durability. |
|           | <u>Data Sheet</u> <u>Acreditative Letter</u> <u>Certificate Conformity</u>                                                                                                                                                                                                    |
| JALU07    | Alu 7 The ALU collection maximises playability. Including lots of slides, bridges and dynamic elements, the ALU line encourages children to play, even those with disabilities. Its bright colours don't go unnoticed and the quality of materials guarantee high durability. |
|           | Data Sheet Acreditative Letter Certificate Conformity                                                                                                                                                                                                                         |
| JCR30     | Spinner With Net Structure, Metal: galvanised and powder-coated posts. Resistant to corrosion, wear and vandalism.                                                                                                                                                            |
|           | Data Sheet Certificate Conformity                                                                                                                                                                                                                                             |
| JFS17     | Paf Fun and educative spring swing for children. Made of resistant materials according to the EN1176 standard.                                                                                                                                                                |
|           | <u>Data Sheet</u> <u>Certificate</u>                                                                                                                                                                                                                                          |
| JJMM01    | Barco Designed by Javier Mariscal. Half-artist half-designer, his childlike strokes and Latin aesthetic combine perfectly with this kind of product.                                                                                                                          |
|           | Data Sheet Certificate Conformity                                                                                                                                                                                                                                             |
| JKSP20000 | Curvo Swings for children made of different materials such as wood and steel. Resistant to abrasion, corrosion and bad weather conditions.                                                                                                                                    |
|           | <u>Data Sheet</u> <u>Certificate</u> <u>Certificate Conformity</u>                                                                                                                                                                                                            |

| Product | Description                                                                                                                                                                                                                                                                                                                                                                                                                                                                                                                                                                |
|---------|----------------------------------------------------------------------------------------------------------------------------------------------------------------------------------------------------------------------------------------------------------------------------------------------------------------------------------------------------------------------------------------------------------------------------------------------------------------------------------------------------------------------------------------------------------------------------|
| JROK03  | Roko 3 Bouldering is a form of climbing that consists of climbing small walls, without the need for protective materials such as ropes or harnesses. With the ROKO modular elements we managed to turn this sport into a game and bring it to urban spaces. This line, characterised by its giant geometric shapes, is produced with high-quality materials that provide socialisation and climbing spaces for older children and teenagers. A game option with different levels of height to find different challenges depending on one's skills.  Data Sheet Certificate |
| UM372   | Kube Bench made of precast granite grey concrete with grainy finish. May be positioned individually or in groups. Recommended anchoring: free-standing.                                                                                                                                                                                                                                                                                                                                                                                                                    |
|         | <u>Data Sheet</u>                                                                                                                                                                                                                                                                                                                                                                                                                                                                                                                                                          |
| VVP034  | Metallic Fence made of steel tube treated with Ferrus, a protective process that guarantees high resistance to corrosion.                                                                                                                                                                                                                                                                                                                                                                                                                                                  |
|         | Data Sheet Certificate                                                                                                                                                                                                                                                                                                                                                                                                                                                                                                                                                     |