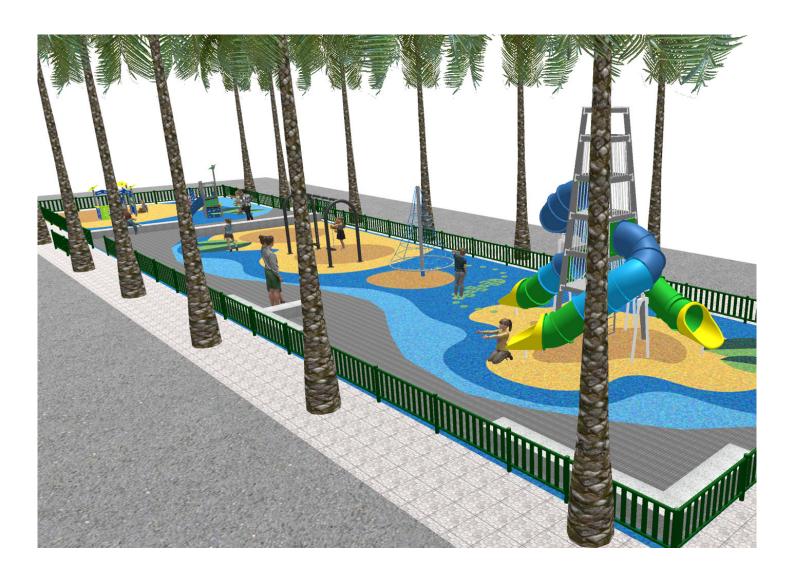

## **PROJECT**

PROJ-017-2022

Surface: 300 m<sup>2</sup>

Email: info@benito.com Telephone: +34 93 852 1000

| Product   | Description                                                                                                                                                                                                                                                                   |
|-----------|-------------------------------------------------------------------------------------------------------------------------------------------------------------------------------------------------------------------------------------------------------------------------------|
| JALU01    | Alu 1 The ALU collection maximises playability. Including lots of slides, bridges and dynamic elements, the ALU line encourages children to play, even those with disabilities. Its bright colours don't go unnoticed and the quality of materials guarantee high durability. |
|           | Data Sheet Acreditative Letter Certificate Conformity                                                                                                                                                                                                                         |
| JALU02    | Alu 2 The ALU collection maximises playability. Including lots of slides, bridges and dynamic elements, the ALU line encourages children to play, even those with disabilities. Its bright colours don't go unnoticed and the quality of materials guarantee high durability. |
|           | <u>Data Sheet</u> <u>Acreditative Letter</u> <u>Certificate Conformity</u>                                                                                                                                                                                                    |
| JALU07    | Alu 7 The ALU collection maximises playability. Including lots of slides, bridges and dynamic elements, the ALU line encourages children to play, even those with disabilities. Its bright colours don't go unnoticed and the quality of materials guarantee high durability. |
|           | Data Sheet Acreditative Letter Certificate Conformity                                                                                                                                                                                                                         |
| JCR30     | Spinner With Net Structure, Metal: galvanised and powder-coated posts. Resistant to corrosion, wear and vandalism.                                                                                                                                                            |
|           | Data Sheet Certificate Conformity                                                                                                                                                                                                                                             |
| JFS17     | Paf Fun and educative spring swing for children. Made of resistant materials according to the EN1176 standard.                                                                                                                                                                |
|           | <u>Data Sheet</u> <u>Certificate</u>                                                                                                                                                                                                                                          |
| JJMM01    | Barco Designed by Javier Mariscal. Half-artist half-designer, his childlike strokes and Latin aesthetic combine perfectly with this kind of product.                                                                                                                          |
|           | Data Sheet Certificate Conformity                                                                                                                                                                                                                                             |
| JKSP20000 | Curvo Swings for children made of different materials such as wood and steel. Resistant to abrasion, corrosion and bad weather conditions.                                                                                                                                    |
|           | <u>Data Sheet</u> <u>Certificate</u> <u>Certificate Conformity</u>                                                                                                                                                                                                            |

| Product | Description                                                                                                                                                                                                                                                                                                                                                                                                                                                                                                                                                                |
|---------|----------------------------------------------------------------------------------------------------------------------------------------------------------------------------------------------------------------------------------------------------------------------------------------------------------------------------------------------------------------------------------------------------------------------------------------------------------------------------------------------------------------------------------------------------------------------------|
| JROK03  | Roko 3 Bouldering is a form of climbing that consists of climbing small walls, without the need for protective materials such as ropes or harnesses. With the ROKO modular elements we managed to turn this sport into a game and bring it to urban spaces. This line, characterised by its giant geometric shapes, is produced with high-quality materials that provide socialisation and climbing spaces for older children and teenagers. A game option with different levels of height to find different challenges depending on one's skills.  Data Sheet Certificate |
| UM372   | Kube Bench made of precast granite grey concrete with grainy finish. May be positioned individually or in groups. Recommended anchoring: free-standing.                                                                                                                                                                                                                                                                                                                                                                                                                    |
|         | <u>Data Sheet</u>                                                                                                                                                                                                                                                                                                                                                                                                                                                                                                                                                          |
| VVP034  | Metallic Fence made of steel tube treated with Ferrus, a protective process that guarantees high resistance to corrosion.                                                                                                                                                                                                                                                                                                                                                                                                                                                  |
|         | Data Sheet Certificate                                                                                                                                                                                                                                                                                                                                                                                                                                                                                                                                                     |