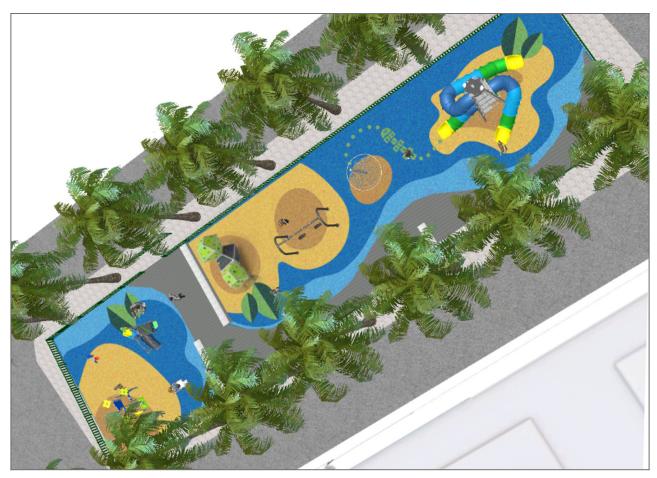

## **BENITO**-Playground Equipment



## **PROJECT**

PROJ-017-2022

Surface: 300 m<sup>2</sup>

Email: info@benito.com Telephone: +34 93 852 1000















| Product   | Description                                                                                                                                                                                                                                                                   |
|-----------|-------------------------------------------------------------------------------------------------------------------------------------------------------------------------------------------------------------------------------------------------------------------------------|
| JALU01    | Alu 1 The ALU collection maximises playability. Including lots of slides, bridges and dynamic elements, the ALU line encourages children to play, even those with disabilities. Its bright colours don't go unnotice