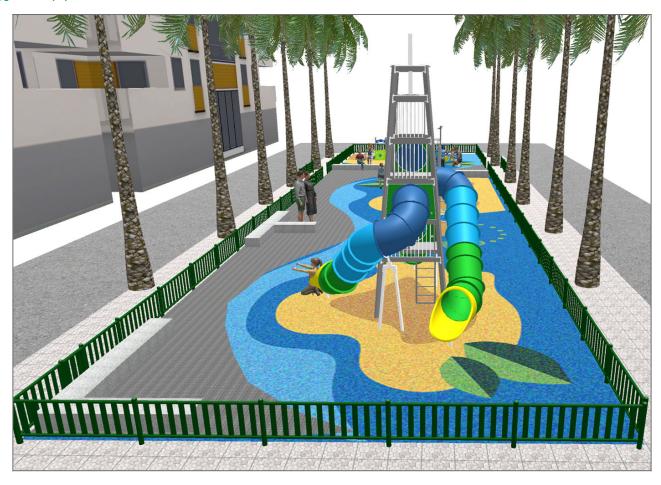

## **BENITO**-Playground Equipment



## **PROJECT**

PROJ-017-2022

Surface: 300 m<sup>2</sup>

Email: info@benito.com Telephone: +34 93 852 1000















| Product   | Description                                                                                                                                                                                                                                                                   |
|-----------|-------------------------------------------------------------------------------------------------------------------------------------------------------------------------------------------------------------------------------------------------------------------------------|
| JALU01    | Alu 1 The ALU collection maximises playability. Including lots of slides, bridges and dynamic elements, the ALU line encourages children to play, even those with disabilities. Its bright colours don't go un