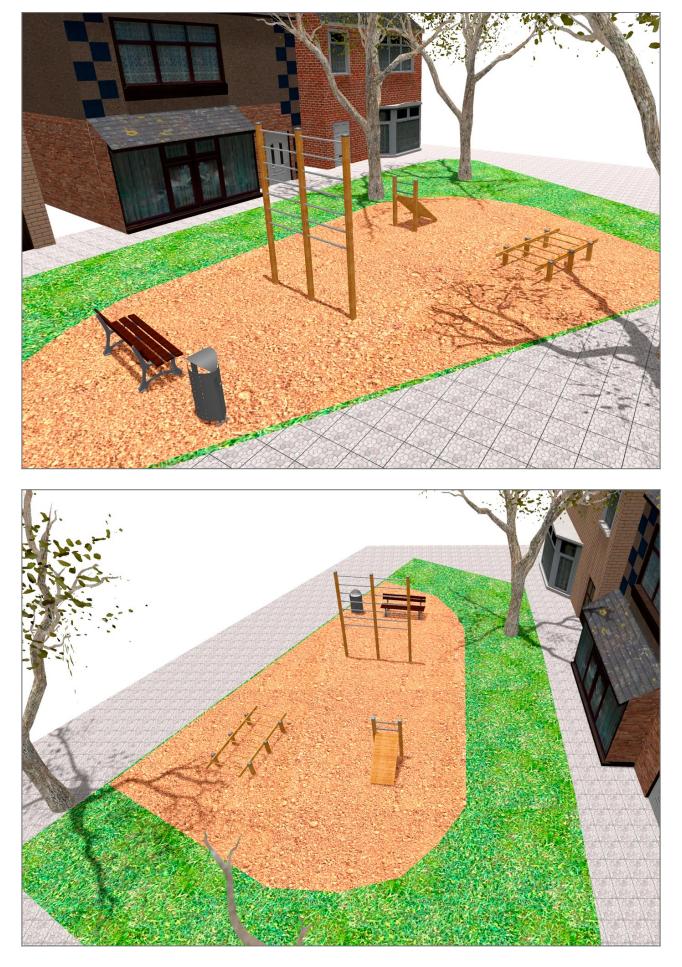

Surface: 65 m<sup>2</sup>

Email: info@benito.com Telephone: +34 93 852 1000

| Product | Description                                                                                                                                                                                                                                                                                                                                                                                  |
|---------|----------------------------------------------------------------------------------------------------------------------------------------------------------------------------------------------------------------------------------------------------------------------------------------------------------------------------------------------------------------------------------------------|
| JCIR03  | Wall Bars   The Work-fit range is complete and all elements can be perfectly combined to create a customised circuit.   Work-fit allows you to combine walking or running with different exercises to maintain an active, healthy lifestyle.   Work-fit is manufactured entirely from wood; it is therefore recommended to install it in natural environments.   Data Sheet Certificate      |
| JCIR02  | AbdominalThe Work-fit range is complete and all elements can be perfectly combined to create a customised circuit.Work-fit allows you to combine walking or running with different exercises to maintain an active, healthy<br>lifestyle. Work-fit is manufactured entirely from wood; it is therefore recommended to install it in natural<br>environments.Data SheetCertificate            |
| JCIR14  | Jump - Rebound   The Work-fit range is complete and all elements can be perfectly combined to create a customised circuit.   Work-fit allows you to combine walking or running with different exercises to maintain an active, healthy lifestyle.   Work-fit is manufactured entirely from wood; it is therefore recommended to install it in natural environments.   Data Sheet Certificate |