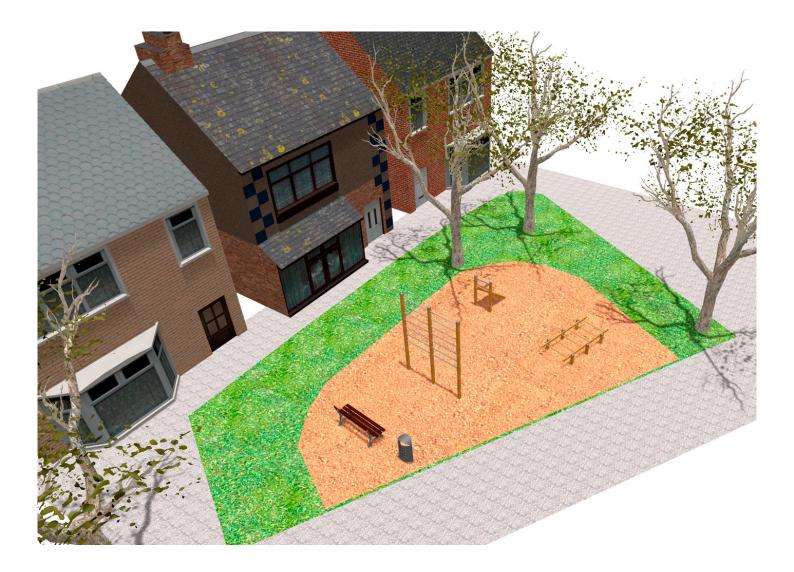

Surface: 65 m<sup>2</sup>

Email: info@benito.com Telephone: +34 93 852 1000

| Product | Description                                                                                                                                                                                                                                                                                                                                                                                  |
|---------|----------------------------------------------------------------------------------------------------------------------------------------------------------------------------------------------------------------------------------------------------------------------------------------------------------------------------------------------------------------------------------------------|
| JCIR03  | Wall Bars   The Work-fit range is complete and all elements can be perfectly combined to create a customised circuit.   Work-fit allows you to combine walking or running with different exercises to maintain an active, healthy lifestyle.   Work-fit is manufactured entirely from wood; it is therefore recommended to install it in natural environments.   Data Sheet Certificate      |
| JCIR02  | AbdominalThe Work-fit range is complete and all elements can be perfectly combined to create a customised circuit.Work-fit allows you to combine walking or running with different exercises to maintain an active, healthy<br>lifestyle. Work-fit is manufactured entirely from wood; it is therefore recommended to install it in natural<br>environments.Data SheetCertificate            |
| JCIR14  | Jump - Rebound   The Work-fit range is complete and all elements can be perfectly combined to create a customised circuit.   Work-fit allows you to combine walking or running with different exercises to maintain an active, healthy lifestyle.   Work-fit is manufactured entirely from wood; it is therefore recommended to install it in natural environments.   Data Sheet Certificate |