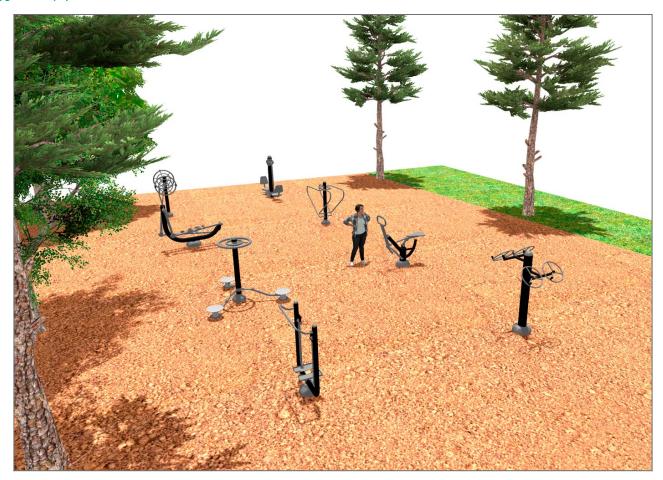

## **PROJECT**

PROJ-004-2018

Surface: 110 m<sup>2</sup>

Email: info@benito.com

Telephone: +34 93 852 1000

| uct     | Description                                                                                                                                                                                                                                                                                                                                                                                                                                                                                                                                  |
|---------|----------------------------------------------------------------------------------------------------------------------------------------------------------------------------------------------------------------------------------------------------------------------------------------------------------------------------------------------------------------------------------------------------------------------------------------------------------------------------------------------------------------------------------------------|
| JSA001N | Waist The healthy elements manufactured by BENITO enable people to exercise in both public and private spaces, increasing their well-being and quality of life while boosting health and social relations.  - Health functions: improving cardiovascular and respiratory functions, strengthening muscles and enhancing agility, flexibility and coordination of movements.  - Social functions: creating leisure activities, promoting social integration and a more intensive recreational use of public spaces.                           |
| 0       | Data Sheet Certificate                                                                                                                                                                                                                                                                                                                                                                                                                                                                                                                       |
| JSA002N | Extension The healthy elements manufactured by BENITO enable people to exercise in both public and private spaces, increasing their well-being and quality of life while boosting health and social relations.  - Health functions: improving cardiovascular and respiratory functions, strengthening muscles and enhancing agility, flexibility and coordination of movements.  - Social functions: creating leisure activities, promoting social integration and a more intensive recreational use of public spaces.                       |
|         | Data Sheet Certificate                                                                                                                                                                                                                                                                                                                                                                                                                                                                                                                       |
| JSA004N | Bars The healthy elements manufactured by BENITO enable people to exercise in both public and private spaces, increasing their well-being and quality of life while boosting health and social relations.  - Health functions: improving cardiovascular and respiratory functions, strengthening muscles and enhancing agility, flexibility and coordination of movements.  - Social functions: creating leisure activities, promoting social integration and a more intensive recreational use of public spaces.                            |
|         | Data Sheet Certificate                                                                                                                                                                                                                                                                                                                                                                                                                                                                                                                       |
| JSA005N | Wheels The healthy elements manufactured by BENITO enable people to exercise in both public and private spaces, increasing their well-being and quality of life while boosting health and social relations.  - Health functions: improving cardiovascular and respiratory functions, strengthening muscles and enhancing agility, flexibility and coordination of movements.  - Social functions: creating leisure activities, promoting social integration and a more intensive recreational use of public spaces.  Data Sheet Certificate  |
| JSA006N | Climber The healthy elements manufactured by BENITO enable people to exercise in both public and private spaces, increasing their well-being and quality of life while boosting health and social relations.  - Health functions: improving cardiovascular and respiratory functions, strengthening muscles and enhancing agility, flexibility and coordination of movements.  - Social functions: creating leisure activities, promoting social integration and a more intensive recreational use of public spaces.  Data Sheet Certificate |
| JSA007N | Hockey The healthy elements manufactured by BENITO enable people to exercise in both public and private                                                                                                                                                                                                                                                                                                                                                                                                                                      |
|         | spaces, increasing their well-being and quality of life while boosting health and social relations.  - Health functions: improving cardiovascular and respiratory functions, strengthening muscles and enhancing agility, flexibility and coordination of movements.  - Social functions: creating leisure activities, promoting social integration and a more intensive recreational use of public spaces.                                                                                                                                  |
|         |                                                                                                                                                                                                                                                                                                                                                                                                                                                                                                                                              |

| Product | Description                                                                                                                                                                                                                                                                                                                                                                                                                                                                                                                                 |
|---------|---------------------------------------------------------------------------------------------------------------------------------------------------------------------------------------------------------------------------------------------------------------------------------------------------------------------------------------------------------------------------------------------------------------------------------------------------------------------------------------------------------------------------------------------|
| JSA008N | Rowing The healthy elements manufactured by BENITO enable people to exercise in both public and private spaces, increasing their well-being and quality of life while boosting health and social relations.  - Health functions: improving cardiovascular and respiratory functions, strengthening muscles and enhancing agility, flexibility and coordination of movements.  - Social functions: creating leisure activities, promoting social integration and a more intensive recreational use of public spaces.  Data Sheet Certificate |
| JSA009N | Rudder The healthy elements manufactured by BENITO enable people to exercise in both public and private spaces, increasing their well-being and quality of life while boosting health and social relations.  - Health functions: improving cardiovascular and respiratory functions, strengthening muscles and enhancing agility, flexibility and coordination of movements.  - Social functions: creating leisure activities, promoting social integration and a more intensive recreational use of public spaces.  Data Sheet Certificate |