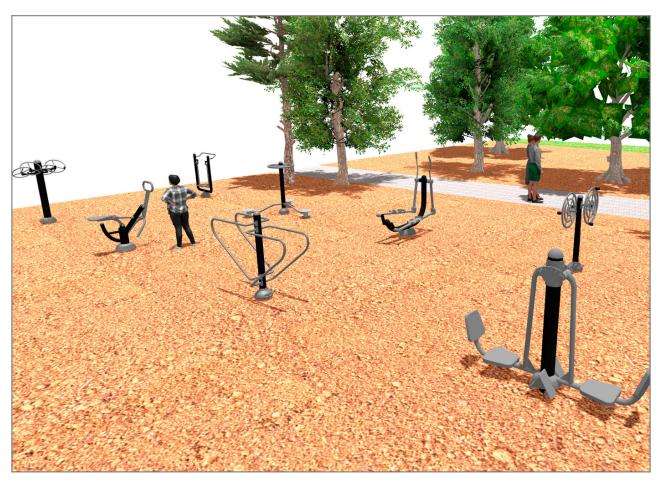

## **PROJECT**

PROJ-004-2018

Surface: 110 m<sup>2</sup>

Email: info@benito.com

Telephone: +34 93 852 1000

| uct     | Description                                                                                                                                                                                                                                                                                                                                                                                                                                                                                                                                  |
|---------|----------------------------------------------------------------------------------------------------------------------------------------------------------------------------------------------------------------------------------------------------------------------------------------------------------------------------------------------------------------------------------------------------------------------------------------------------------------------------------------------------------------------------------------------|
| JSA001N | Waist The healthy elements manufactured by BENITO enable people to exercise in both public and private spaces, increasing their well-being and quality of life while boosting health and social relations.  - Health functions: improving cardiovascular and respiratory functions, strengthening muscles and enhancing agility, flexibility and coordination of movements.  - Social functions: creating leisure activities, promoting social integration and a more intensive recreational use of public spaces.                           |
| 0       | Data Sheet Certificate                                                                                                                                                                                                                                                                                                                                                                                                                                                                                                                       |
| JSA002N | Extension The healthy elements manufactured by BENITO enable people to exercise in both public and private spaces, increasing their well-being and quality of life while boosting health and social relations.  - Health functions: improving cardiovascular and respiratory functions, strengthening muscles and enhancing agility, flexibility and coordination of movements.  - Social functions: creating leisure activities, promoting social integration and a more intensive recreational use of public spaces.                       |
|         | Data Sheet Certificate                                                                                                                                                                                                                                                                                                                                                                                                                                                                                                                       |
| JSA004N | Bars The healthy elements manufactured by BENITO enable people to exercise in both public and private spaces, increasing their well-being and quality of life while boosting health and social relations.  - Health functions: improving cardiovascular and respiratory functions, strengthening muscles and enhancing agility, flexibility and coordination of movements.  - Social functions: creating leisure activities, promoting social integration and a more intensive recreational use of public spaces.                            |
|         | Data Sheet Certificate                                                                                                                                                                                                                                                                                                                                                                                                                                                                                                                       |
| JSA005N | Wheels The healthy elements manufactured by BENITO enable people to exercise in both public and private spaces, increasing their well-being and quality of life while boosting health and social relations.  - Health functions: improving cardiovascular and respiratory functions, strengthening muscles and enhancing agility, flexibility and coordination of movements.  - Social functions: creating leisure activities, promoting social integration and a more intensive recreational use of public spaces.  Data Sheet Certificate  |
| JSA006N | Climber The healthy elements manufactured by BENITO enable people to exercise in both public and private spaces, increasing their well-being and quality of life while boosting health and social relations.  - Health functions: improving cardiovascular and respiratory functions, strengthening muscles and enhancing agility, flexibility and coordination of movements.  - Social functions: creating leisure activities, promoting social integration and a more intensive recreational use of public spaces.  Data Sheet Certificate |
| JSA007N | Hockey The healthy elements manufactured by BENITO enable people to exercise in both public and private                                                                                                                                                                                                                                                                                                                                                                                                                                      |
|         | spaces, increasing their well-being and quality of life while boosting health and social relations.  - Health functions: improving cardiovascular and respiratory functions, strengthening muscles and enhancing agility, flexibility and coordination of movements.  - Social functions: creating leisure activities, promoting social integration and a more intensive recreational use of public spaces.                                                                                                                                  |
|         |                                                                                                                                                                                                                                                                                                                                                                                                                                                                                                                                              |

| Product | Description                                                                                                                                                                                                                                                                                                                                                                                                                                                                                                                                 |
|---------|---------------------------------------------------------------------------------------------------------------------------------------------------------------------------------------------------------------------------------------------------------------------------------------------------------------------------------------------------------------------------------------------------------------------------------------------------------------------------------------------------------------------------------------------|
| JSA008N | Rowing The healthy elements manufactured by BENITO enable people to exercise in both public and private spaces, increasing their well-being and quality of life while boosting health and social relations.  - Health functions: improving cardiovascular and respiratory functions, strengthening muscles and enhancing agility, flexibility and coordination of movements.  - Social functions: creating leisure activities, promoting social integration and a more intensive recreational use of public spaces.  Data Sheet Certificate |
| JSA009N | Rudder The healthy elements manufactured by BENITO enable people to exercise in both public and private spaces, increasing their well-being and quality of life while boosting health and social relations.  - Health functions: improving cardiovascular and respiratory functions, strengthening muscles and enhancing agility, flexibility and coordination of movements.  - Social functions: creating leisure activities, promoting social integration and a more intensive recreational use of public spaces.  Data Sheet Certificate |