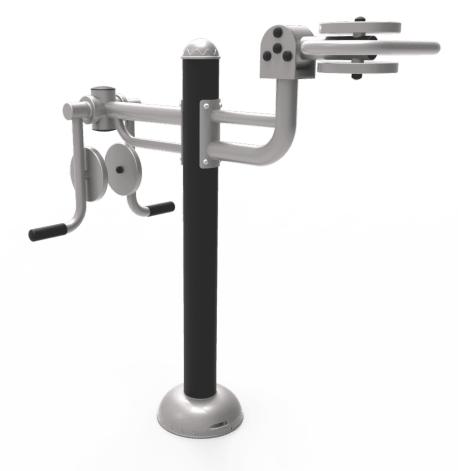

## **Biceps AD**

JSA019D

The **healthy elements manufactured by BENITO** enable people to exercise in both public and private spaces, increasing their well-being and quality of life while boosting health and social relations.

## Materials:

Benefits: strengthen and develop upper limbs, pectoral, deltoid and bicep muscles.

## Use instructions:

- 1. Stand in front of the equipment and grasp the handles with both hands, slowly pushing them and getting back to the initial position with a slow movement of resistance.
- 2. Stand in front of the equipment and grasp the handles with both hands, slowly pulling them and getting back to the initial position with a slow movement of resistance.

**Structure, Metal:** S235 galvanised and powder-coated steel tube. Ø114mm x 3mm thick. Moving parts: Ø60mm / Ø48mm x 2mm thick. Connecting tubes: Ø38mm / Ø32mm x 2mm thick. Paint: 1 coat of powder paint consisting of a mixture of polyester resins, hardeners and pigments, free of lead and with high resistance to bad weather conditions. Colour combination: matte black and metallic grey RAL 9006.