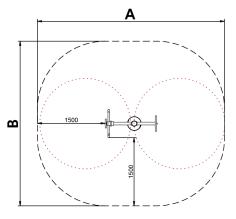

Biggest part (mm): 1310x685x1330 / Heaviest part (kg): 60.5

**IMPACT ZONE:** security area and ground coverings according to the EN1176-1:2017 standard.

Spare parts availability: 10 years.

Ground anchoring screws not included.