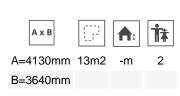

Biggest part (mm): 1310x685x1330 / Heaviest part (kg): 60.5

**IMPACT ZONE:** security area and ground coverings according to the EN1176-1:2017 standard.

Spare parts availability: 10 years.

Ground anchoring screws not included.