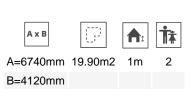

Biggest part (mm): 1800x180x180 / Heaviest part (kg): 42

IMPACT ZONE: security area and ground coverings according to the EN1176-1:2017 standard.

Spare parts availability: 10 years.

Ground anchoring screws not included.