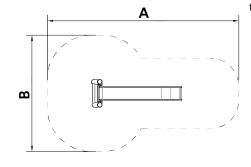

Biggest part (mm): 1800x180x180 / Heaviest part (kg): 42

IMPACT ZONE: security area and ground coverings according to the EN1176-1:2017 standard.

Spare parts availability: 10 years.

Ground anchoring screws not included.