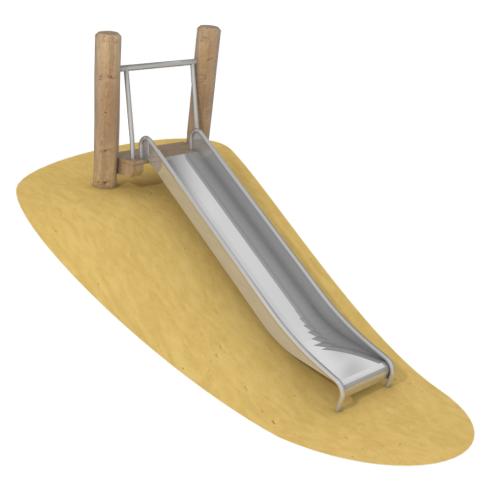

JROY20

The ROY collection is the perfect solution for those who think that pedagogy goes beyond play, who want their children to learn the importance of nature and that imperfection is often related to authenticity, but also who **wish to add an artisanal touch to their projects**.

## Materials:

**Posts, Robinia wood:** round posts made of Robinia wood. Robinia is characterised by its resistance and durability. Its trunks are formed entirely by heartwood, the hardest part of the trees. It is a living material, it is therefore possible that small cracks appear. However, they do not affect the durability that can reach 20 years.