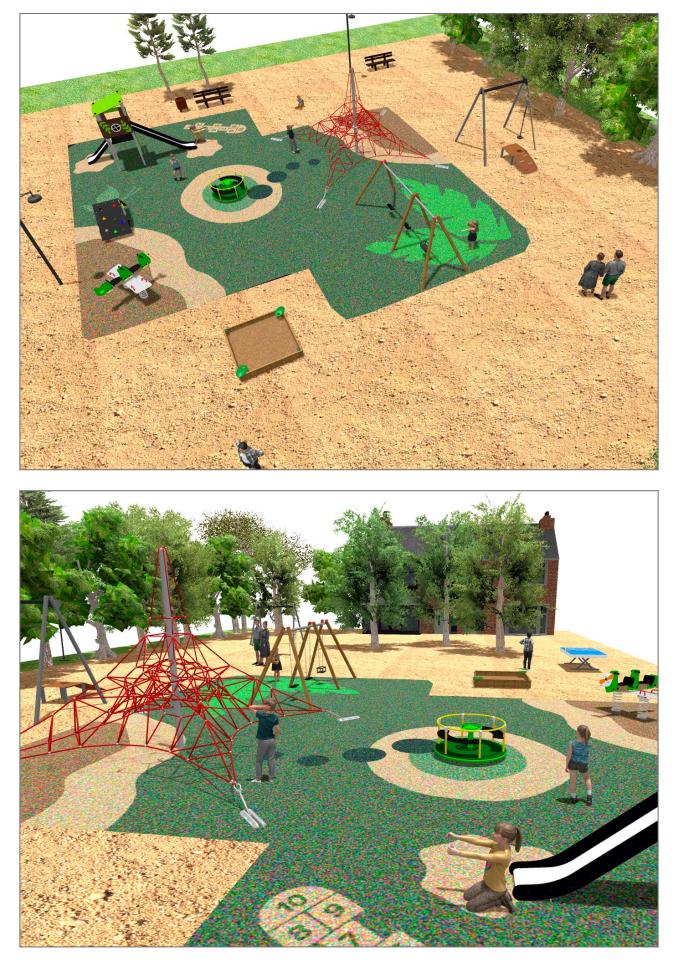

Surface: 244 m<sup>2</sup>

Email: info@benito.com Telephone: +34 93 852 1000

BENITO -Playground Equipment

| oduct  | Description                                                                                                                                                                                                                                                                                                                                                                                                             |
|--------|-------------------------------------------------------------------------------------------------------------------------------------------------------------------------------------------------------------------------------------------------------------------------------------------------------------------------------------------------------------------------------------------------------------------------|
| JPVB03 | <b>Bosco 3</b><br>The design of the <b>BOSCO</b> line integrates into both urban and natural spaces. The towers remind us of tree houses and are ideal to live adventures and feel like a true explorer. Made of weather-resistant materials that practically do not deteriorate over time.                                                                                                                             |
| FAR    | Data Sheet Certificate                                                                                                                                                                                                                                                                                                                                                                                                  |
| JFS11  | Sky<br>Fun and educative spring swing for children. Made of resistant materials according to the EN1176<br>standard.                                                                                                                                                                                                                                                                                                    |
|        | Data Sheet Certificate Conformity                                                                                                                                                                                                                                                                                                                                                                                       |
| JTI2   | Zip wire<br>User's maximum weight - 69.5kg<br>Structure, Metal: galvanised and powder-coated posts. Resistant to corrosion, wear and vandalism.                                                                                                                                                                                                                                                                         |
|        | Data Sheet Acreditative Letter Certificate Conformity                                                                                                                                                                                                                                                                                                                                                                   |
| JC06B  | Cosmic<br>Structure, Metal: hot dip galvanised and powder-coated steel resistant to corrosion. Colours: RAL6018,<br>RAL1028                                                                                                                                                                                                                                                                                             |
|        | Data Sheet Certificate                                                                                                                                                                                                                                                                                                                                                                                                  |
| JPV310 | Loop 1<br>Explore the Loop range with configured elements of ropes, climbing pieces, and balance circuits. Designed to stimulate imagination and physical development in a safe environment, Loop products are perfect for parks, school areas, and public spaces.                                                                                                                                                      |
|        | Data Sheet Acreditative Letter Certificate Conformity                                                                                                                                                                                                                                                                                                                                                                   |
| JAM15  | Kami 2x2<br>Structure, Laminated wood: scandinavian laminated pine wood treated in autoclave Class IV. Finished with two layers of Lasur paint. In case of being subjected to bad weather conditions, laminated pine wood can present some tiny cracks on the surface that do not reduce its durability at all. As regards resin and knots, please note that these are part of its natural appearance.                  |
|        | Data Sheet Certificate                                                                                                                                                                                                                                                                                                                                                                                                  |
| VMOTCE | Ping-Pong   Table made with metal inner chassis covered with polyester and pressed inner nucleus made of polurethane and fibreglass. Anti-vandalism stable and robust ping-pong table suitable. Anti-shock and anti-graffiti properties. Ping-pong regulation white lines inlaid in the surface so they cannot be rubbed out nor lose their clarity. Anti-slippery surface which produces an active bounce of the ball. |
| AA     | Data Sheet                                                                                                                                                                                                                                                                                                                                                                                                              |