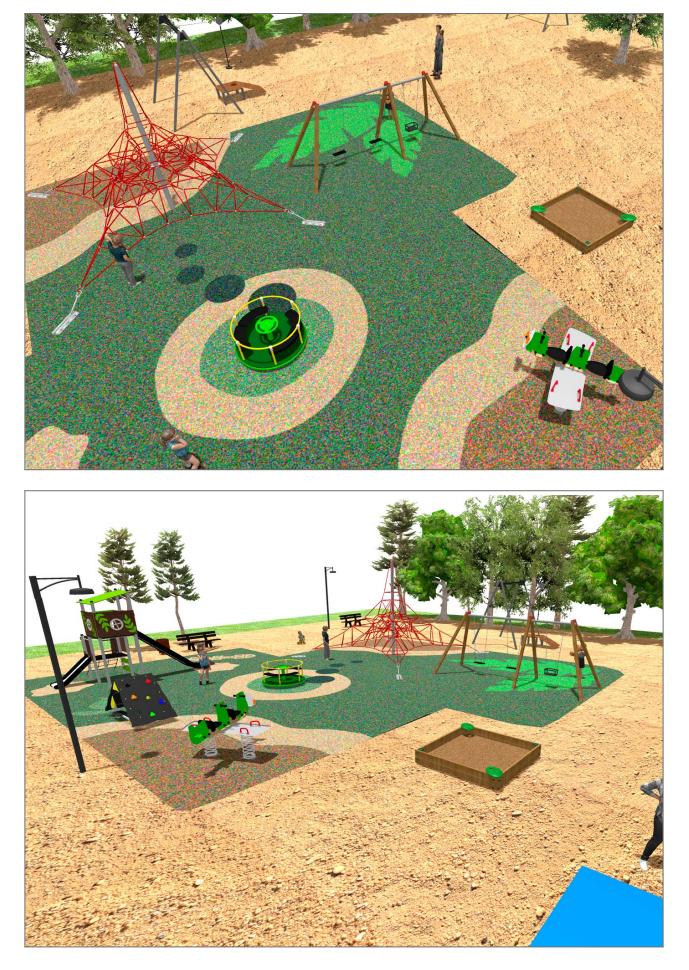

Surface: 244 m<sup>2</sup>

Email: info@benito.com Telephone: +34 93 852 1000

BENITO -Playground Equipment

| oduct  | Description                                                                                                                                                                                                                                                                                                                                                                                                             |
|--------|-------------------------------------------------------------------------------------------------------------------------------------------------------------------------------------------------------------------------------------------------------------------------------------------------------------------------------------------------------------------------------------------------------------------------|
| JPVB03 | <b>Bosco 3</b><br>The design of the <b>BOSCO</b> line integrates into both urban and natural spaces. The towers remind us of tree houses and are ideal to live adventures and feel like a true explorer. Made of weather-resistant materials that practically do not deteriorate over time.                                                                                                                             |
| FAR    | Data Sheet Certificate                                                                                                                                                                                                                                                                                                                                                                                                  |
| JFS11  | Sky<br>Fun and educative spring swing for children. Made of resistant materials according to the EN1176<br>standard.                                                                                                                                                                                                                                                                                                    |
|        | Data Sheet Certificate Conformity                                                                                                                                                                                                                                                                                                                                                                                       |
| JTI2   | Zip wire<br>User's maximum weight - 69.5kg<br>Structure, Metal: galvanised and powder-coated posts. Resistant to corrosion, wear and vandalism.                                                                                                                                                                                                                                                                         |
|        | Data Sheet Acreditative Letter Certificate Conformity                                                                                                                                                                                                                                                                                                                                                                   |
| JC06B  | Cosmic<br>Structure, Metal: hot dip galvanised and powder-coated steel resistant to corrosion. Colours: RAL6018,<br>RAL1028                                                                                                                                                                                                                                                                                             |
|        | Data Sheet Certificate                                                                                                                                                                                                                                                                                                                                                                                                  |
| JPV310 | Loop 1<br>Explore the Loop range with configured elements of ropes, climbing pieces, and balance circuits. Designed to stimulate imagination and physical development in a safe environment, Loop products are perfect for parks, school areas, and public spaces.                                                                                                                                                      |
|        | Data Sheet Acreditative Letter Certificate Conformity                                                                                                                                                                                                                                                                                                                                                                   |
| JAM15  | Kami 2x2<br>Structure, Laminated wood: scandinavian laminated pine wood treated in autoclave Class IV. Finished with two layers of Lasur paint. In case of being subjected to bad weather conditions, laminated pine wood can present some tiny cracks on the surface that do not reduce its durability at all. As regards resin and knots, please note that these are part of its natural appearance.                  |
|        | Data Sheet Certificate                                                                                                                                                                                                                                                                                                                                                                                                  |
| VMOTCE | Ping-Pong   Table made with metal inner chassis covered with polyester and pressed inner nucleus made of polurethane and fibreglass. Anti-vandalism stable and robust ping-pong table suitable. Anti-shock and anti-graffiti properties. Ping-pong regulation white lines inlaid in the surface so they cannot be rubbed out nor lose their clarity. Anti-slippery surface which produces an active bounce of the ball. |
| AA     | Data Sheet                                                                                                                                                                                                                                                                                                                                                                                                              |