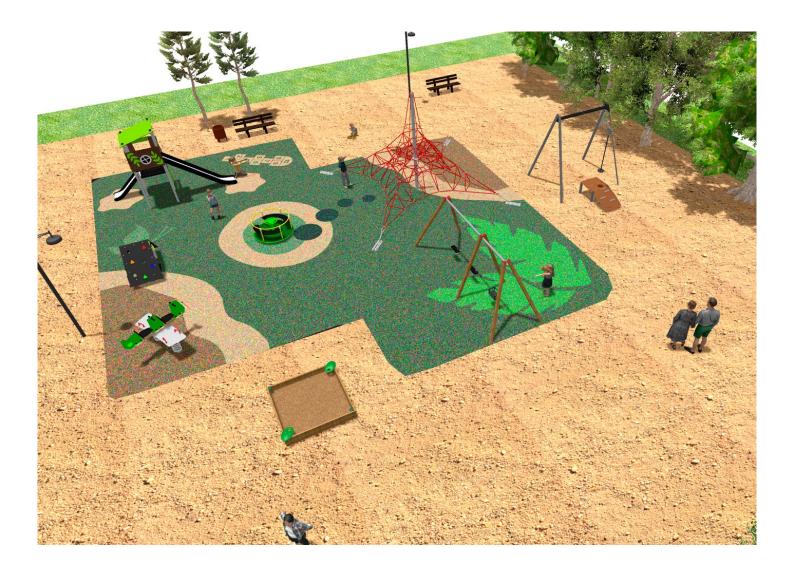

Surface: 244 m<sup>2</sup>

Email: info@benito.com Telephone: +34 93 852 1000

BENITO -Playground Equipment

| oduct  | Description                                                                                                                                                                                                                                                                                                                                                                                                             |
|--------|-------------------------------------------------------------------------------------------------------------------------------------------------------------------------------------------------------------------------------------------------------------------------------------------------------------------------------------------------------------------------------------------------------------------------|
| JPVB03 | <b>Bosco 3</b><br>The design of the <b>BOSCO</b> line integrates into both urban and natural spaces. The towers remind us of tree houses and are ideal to live adventures and feel like a true explorer. Made of weather-resistant materials that practically do not deteriorate over time.                                                                                                                             |
| FAR    | Data Sheet Certificate                                                                                                                                                                                                                                                                                                                                                                                                  |
| JFS11  | Sky<br>Fun and educative spring swing for children. Made of resistant materials according to the EN1176<br>standard.                                                                                                                                                                                                                                                                                                    |
|        | Data Sheet Certificate Conformity                                                                                                                                                                                                                                                                                                                                                                                       |
| JTI2   | Zip wire<br>User's maximum weight - 69.5kg<br>Structure, Metal: galvanised and powder-coated posts. Resistant to corrosion, wear and vandalism.                                                                                                                                                                                                                                                                         |
|        | Data Sheet Acreditative Letter Certificate Conformity                                                                                                                                                                                                                                                                                                                                                                   |
| JC06B  | Cosmic<br>Structure, Metal: hot dip galvanised and powder-coated steel resistant to corrosion. Colours: RAL6018,<br>RAL1028                                                                                                                                                                                                                                                                                             |
|        | Data Sheet Certificate                                                                                                                                                                                                                                                                                                                                                                                                  |
| JPV310 | Loop 1<br>Explore the Loop range with configured elements of ropes, climbing pieces, and balance circuits. Designed to stimulate imagination and physical development in a safe environment, Loop products are perfect for parks, school areas, and public spaces.                                                                                                                                                      |
|        | Data Sheet Acreditative Letter Certificate Conformity                                                                                                                                                                                                                                                                                                                                                                   |
| JAM15  | Kami 2x2<br>Structure, Laminated wood: scandinavian laminated pine wood treated in autoclave Class IV. Finished with two layers of Lasur paint. In case of being subjected to bad weather conditions, laminated pine wood can present some tiny cracks on the surface that do not reduce its durability at all. As regards resin and knots, please note that these are part of its natural appearance.                  |
|        | Data Sheet Certificate                                                                                                                                                                                                                                                                                                                                                                                                  |
| VMOTCE | Ping-Pong   Table made with metal inner chassis covered with polyester and pressed inner nucleus made of polurethane and fibreglass. Anti-vandalism stable and robust ping-pong table suitable. Anti-shock and anti-graffiti properties. Ping-pong regulation white lines inlaid in the surface so they cannot be rubbed out nor lose their clarity. Anti-slippery surface which produces an active bounce of the ball. |
| AA     | Data Sheet                                                                                                                                                                                                                                                                                                                                                                                                              |