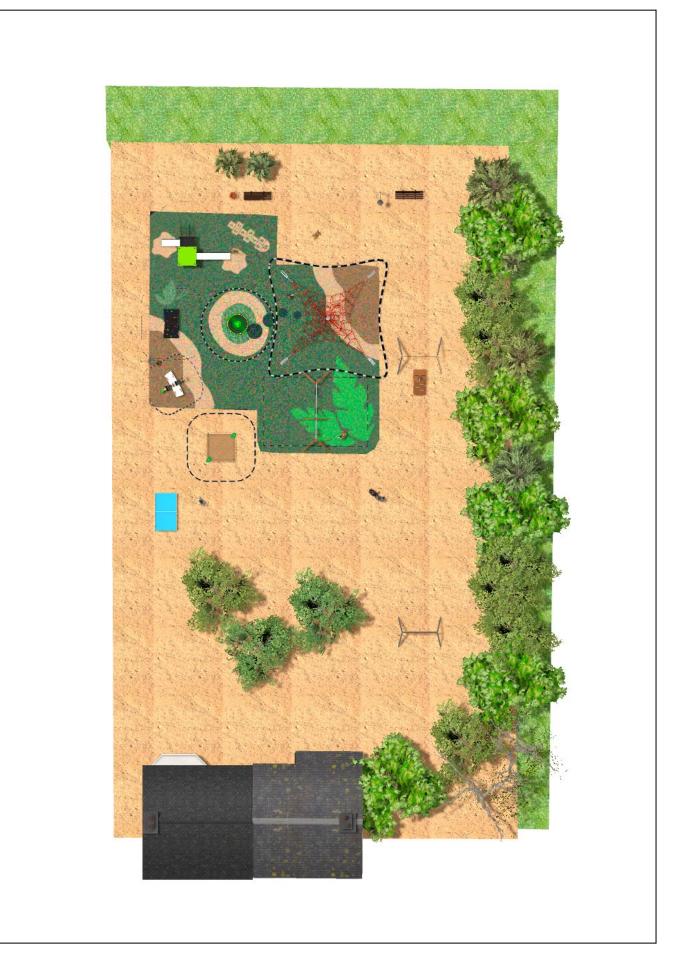

Surface: 244 m<sup>2</sup>

Email: info@benito.com Telephone: +34 93 852 1000

BENITO -Playground Equipment

| oduct  | Description                                                                                                                                                                                                                                                                                                                                                                                                             |
|--------|-------------------------------------------------------------------------------------------------------------------------------------------------------------------------------------------------------------------------------------------------------------------------------------------------------------------------------------------------------------------------------------------------------------------------|
| JPVB03 | <b>Bosco 3</b><br>The design of the <b>BOSCO</b> line integrates into both urban and natural spaces. The towers remind us of tree houses and are ideal to live adventures and feel like a true explorer. Made of weather-resistant materials that practically do not deteriorate over time.                                                                                                                             |
| FAR    | Data Sheet Certificate                                                                                                                                                                                                                                                                                                                                                                                                  |
| JFS11  | Sky<br>Fun and educative spring swing for children. Made of resistant materials according to the EN1176<br>standard.                                                                                                                                                                                                                                                                                                    |
|        | Data Sheet Certificate Conformity                                                                                                                                                                                                                                                                                                                                                                                       |
| JTI2   | Zip wire<br>User's maximum weight - 69.5kg<br>Structure, Metal: galvanised and powder-coated posts. Resistant to corrosion, wear and vandalism.                                                                                                                                                                                                                                                                         |
|        | Data Sheet Acreditative Letter Certificate Conformity                                                                                                                                                                                                                                                                                                                                                                   |
| JC06B  | Cosmic<br>Structure, Metal: hot dip galvanised and powder-coated steel resistant to corrosion. Colours: RAL6018,<br>RAL1028                                                                                                                                                                                                                                                                                             |
|        | Data Sheet Certificate                                                                                                                                                                                                                                                                                                                                                                                                  |
| JPV310 | Loop 1<br>Explore the Loop range with configured elements of ropes, climbing pieces, and balance circuits. Designed to stimulate imagination and physical development in a safe environment, Loop products are perfect for parks, school areas, and public spaces.                                                                                                                                                      |
|        | Data Sheet Acreditative Letter Certificate Conformity                                                                                                                                                                                                                                                                                                                                                                   |
| JAM15  | Kami 2x2<br>Structure, Laminated wood: scandinavian laminated pine wood treated in autoclave Class IV. Finished with two layers of Lasur paint. In case of being subjected to bad weather conditions, laminated pine wood can present some tiny cracks on the surface that do not reduce its durability at all. As regards resin and knots, please note that these are part of its natural appearance.                  |
|        | Data Sheet Certificate                                                                                                                                                                                                                                                                                                                                                                                                  |
| VMOTCE | Ping-Pong   Table made with metal inner chassis covered with polyester and pressed inner nucleus made of polurethane and fibreglass. Anti-vandalism stable and robust ping-pong table suitable. Anti-shock and anti-graffiti properties. Ping-pong regulation white lines inlaid in the surface so they cannot be rubbed out nor lose their clarity. Anti-slippery surface which produces an active bounce of the ball. |
| AA     | Data Sheet                                                                                                                                                                                                                                                                                                                                                                                                              |