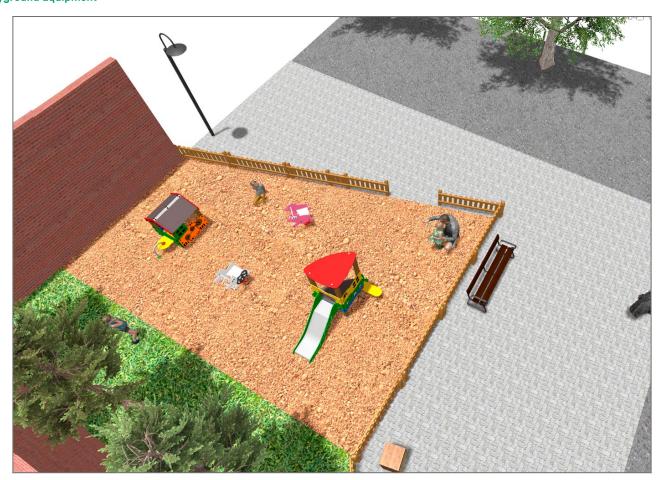

## **PROJECT**

PROJ-156-2021

Surface: 66 m<sup>2</sup>

Email: info@benito.com

Telephone: +34 93 852 1000

| Product | Description                                                                                                     |
|---------|-----------------------------------------------------------------------------------------------------------------|
| JEDU02  | Zea The EDUCA collection for the youngest ones: play and learn. Recognising farm animals.                       |
|         | Data Sheet Certificate                                                                                          |
| JEDU01  | Vila The EDUCA collection for the youngest ones: play and learn. Recognising farm animals.                      |
|         | <u>Data Sheet</u> <u>Certificate</u>                                                                            |
| JFS12   | Vaca Fun and educative spring swing for children. Made of resistant materials according to the EN1176 standard. |
|         | <u>Data Sheet</u> <u>Certificate</u>                                                                            |
| JFS13   | Pig Fun and educative spring swing for children. Made of resistant materials according to the EN1176 standard.  |
|         | Data Sheet Certificate                                                                                          |