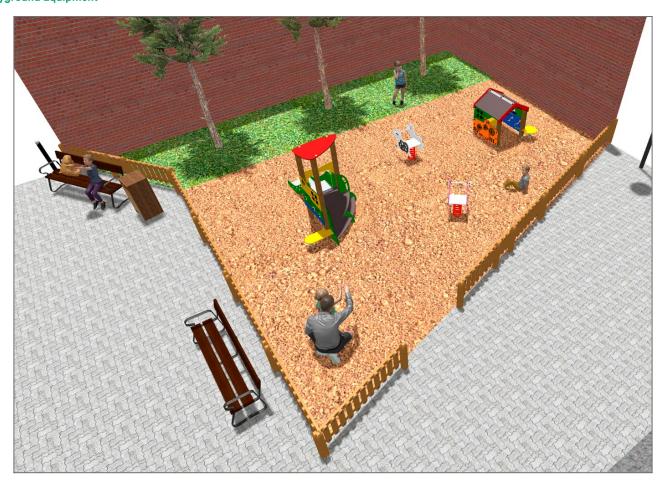

## **PROJECT**

PROJ-156-2021

Surface: 66 m<sup>2</sup>

Email: info@benito.com

Telephone: +34 93 852 1000

| Product | Description                                                                                                     |
|---------|-----------------------------------------------------------------------------------------------------------------|
| JEDU02  | Zea The EDUCA collection for the youngest ones: play and learn. Recognising farm animals.                       |
|         | Data Sheet Certificate                                                                                          |
| JEDU01  | Vila The EDUCA collection for the youngest ones: play and learn. Recognising farm animals.                      |
|         | <u>Data Sheet</u> <u>Certificate</u>                                                                            |
| JFS12   | Vaca Fun and educative spring swing for children. Made of resistant materials according to the EN1176 standard. |
|         | <u>Data Sheet</u> <u>Certificate</u>                                                                            |
| JFS13   | Pig Fun and educative spring swing for children. Made of resistant materials according to the EN1176 standard.  |
|         | Data Sheet Certificate                                                                                          |