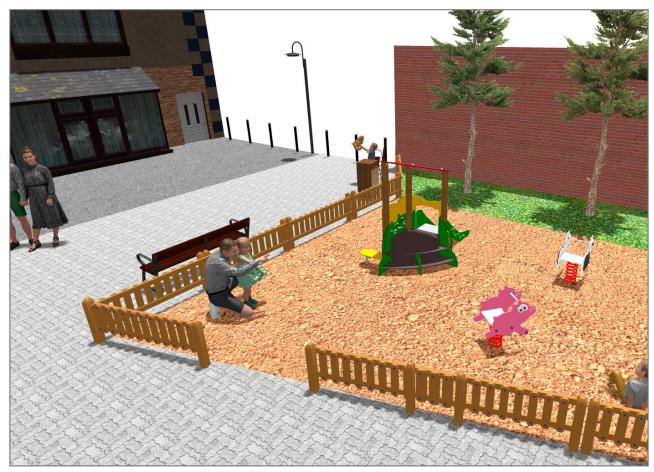

## **PROJECT**

PROJ-156-2021

Surface: 66 m<sup>2</sup>

Email: info@benito.com

Telephone: +34 93 852 1000

| Product | Description                                                                                                     |
|---------|-----------------------------------------------------------------------------------------------------------------|
| JEDU02  | Zea The EDUCA collection for the youngest ones: play and learn. Recognising farm animals.                       |
|         | Data Sheet Certificate                                                                                          |
| JEDU01  | Vila The EDUCA collection for the youngest ones: play and learn. Recognising farm animals.                      |
|         | <u>Data Sheet</u> <u>Certificate</u>                                                                            |
| JFS12   | Vaca Fun and educative spring swing for children. Made of resistant materials according to the EN1176 standard. |
|         | <u>Data Sheet</u> <u>Certificate</u>                                                                            |
| JFS13   | Pig Fun and educative spring swing for children. Made of resistant materials according to the EN1176 standard.  |
|         | Data Sheet Certificate                                                                                          |