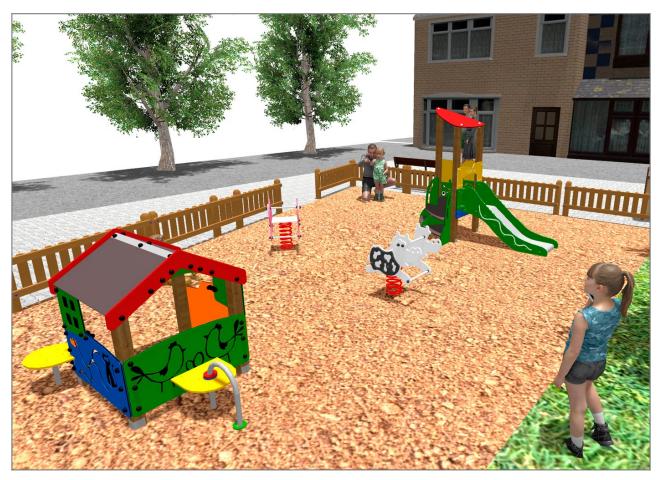

## **PROJECT**

PROJ-156-2021

Surface: 66 m<sup>2</sup>

Email: info@benito.com

Telephone: +34 93 852 1000

| Product | Description                                                                                                     |
|---------|-----------------------------------------------------------------------------------------------------------------|
| JEDU02  | Zea The EDUCA collection for the youngest ones: play and learn. Recognising farm animals.                       |
|         | Data Sheet Certificate                                                                                          |
| JEDU01  | Vila The EDUCA collection for the youngest ones: play and learn. Recognising farm animals.                      |
|         | <u>Data Sheet</u> <u>Certificate</u>                                                                            |
| JFS12   | Vaca Fun and educative spring swing for children. Made of resistant materials according to the EN1176 standard. |
|         | <u>Data Sheet</u> <u>Certificate</u>                                                                            |
| JFS13   | Pig Fun and educative spring swing for children. Made of resistant materials according to the EN1176 standard.  |
|         | Data Sheet Certificate                                                                                          |