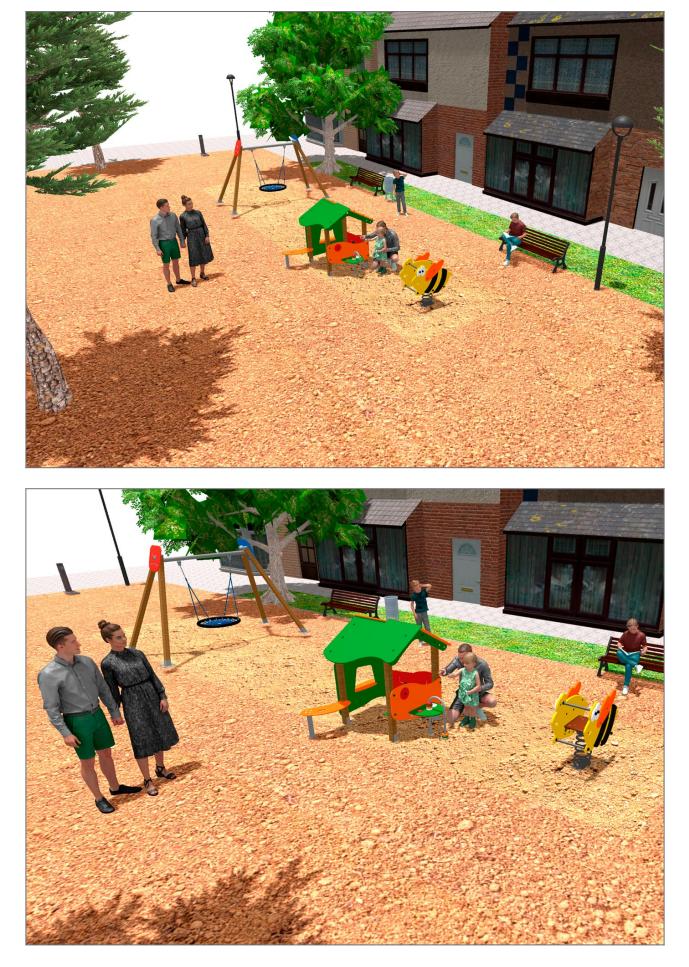

Surface: 335 m<sup>2</sup>

Email: info@benito.com Telephone: +34 93 852 1000

| Product   | Description                                                                                                                                                                                          |
|-----------|------------------------------------------------------------------------------------------------------------------------------------------------------------------------------------------------------|
| JL1500010 | MADERA 1 Nest   Swings for children made of different materials such as wood and steel. Resistant to abrasion, corrosion and bad weather conditions.   Data Sheet Certificate Certificate Conformity |
|           |                                                                                                                                                                                                      |
| JCA01D    | Wiki<br>To hide, gather, play A little house with windows and tables is always a good option so that the little ones<br>can have fun.                                                                |
|           | Data Sheet Certificate                                                                                                                                                                               |
| JFS08     | Maia<br>Fun and educative spring swing for children. Made of resistant materials according to the EN1176<br>standard.                                                                                |
|           | Data Sheet Certificate Conformity                                                                                                                                                                    |