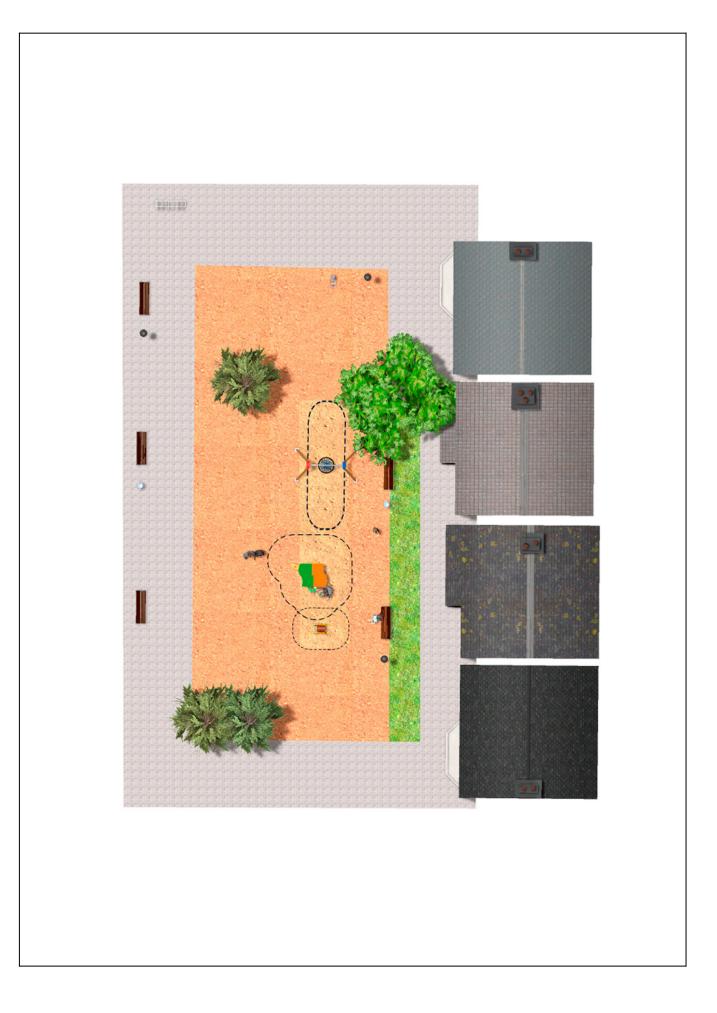

Surface: 335 m<sup>2</sup>

Email: info@benito.com Telephone: +34 93 852 1000

| Product   | Description                                                                                                                                                                                          |
|-----------|------------------------------------------------------------------------------------------------------------------------------------------------------------------------------------------------------|
| JL1500010 | MADERA 1 Nest   Swings for children made of different materials such as wood and steel. Resistant to abrasion, corrosion and bad weather conditions.   Data Sheet Certificate Certificate Conformity |
|           |                                                                                                                                                                                                      |
| JCA01D    | Wiki<br>To hide, gather, play A little house with windows and tables is always a good option so that the little ones<br>can have fun.                                                                |
|           | Data Sheet Certificate                                                                                                                                                                               |
| JFS08     | Maia<br>Fun and educative spring swing for children. Made of resistant materials according to the EN1176<br>standard.                                                                                |
|           | Data Sheet Certificate Conformity                                                                                                                                                                    |