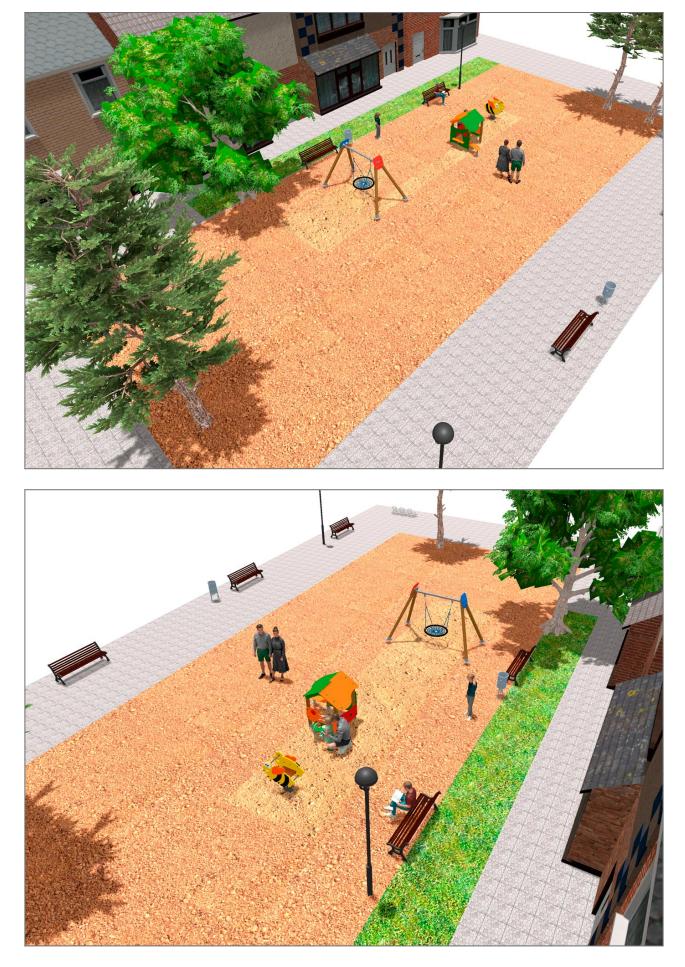

Surface: 335 m<sup>2</sup>

Email: info@benito.com Telephone: +34 93 852 1000

| Product   | Description                                                                                                                                                                                          |
|-----------|------------------------------------------------------------------------------------------------------------------------------------------------------------------------------------------------------|
| JL1500010 | MADERA 1 Nest   Swings for children made of different materials such as wood and steel. Resistant to abrasion, corrosion and bad weather conditions.   Data Sheet Certificate Certificate Conformity |
|           |                                                                                                                                                                                                      |
| JCA01D    | Wiki<br>To hide, gather, play A little house with windows and tables is always a good option so that the little ones<br>can have fun.                                                                |
|           | Data Sheet Certificate                                                                                                                                                                               |
| JFS08     | Maia<br>Fun and educative spring swing for children. Made of resistant materials according to the EN1176<br>standard.                                                                                |
|           | Data Sheet Certificate Conformity                                                                                                                                                                    |