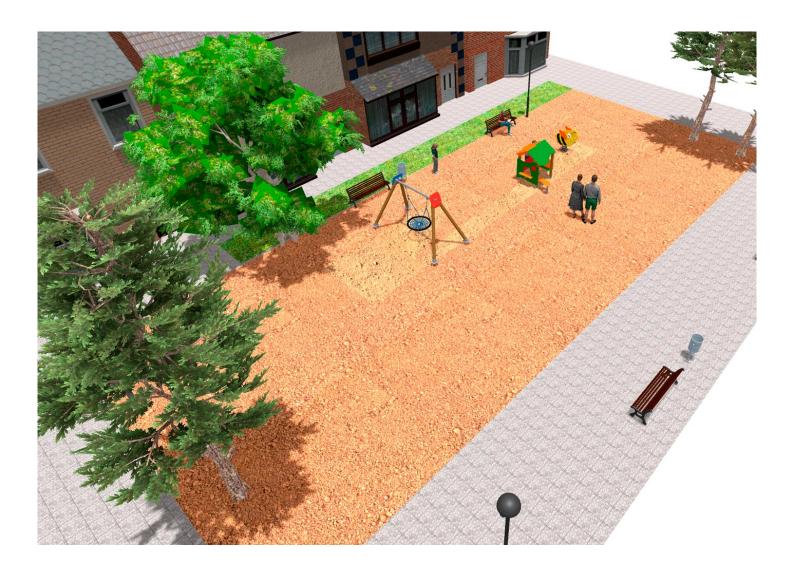

Surface: 335 m<sup>2</sup>

Email: info@benito.com Telephone: +34 93 852 1000

| Product   | Description                                                                                                                                                                                          |
|-----------|------------------------------------------------------------------------------------------------------------------------------------------------------------------------------------------------------|
| JL1500010 | MADERA 1 Nest   Swings for children made of different materials such as wood and steel. Resistant to abrasion, corrosion and bad weather conditions.   Data Sheet Certificate Certificate Conformity |
|           |                                                                                                                                                                                                      |
| JCA01D    | Wiki<br>To hide, gather, play A little house with windows and tables is always a good option so that the little ones<br>can have fun.                                                                |
|           | Data Sheet Certificate                                                                                                                                                                               |
| JFS08     | Maia<br>Fun and educative spring swing for children. Made of resistant materials according to the EN1176<br>standard.                                                                                |
|           | Data Sheet Certificate Conformity                                                                                                                                                                    |