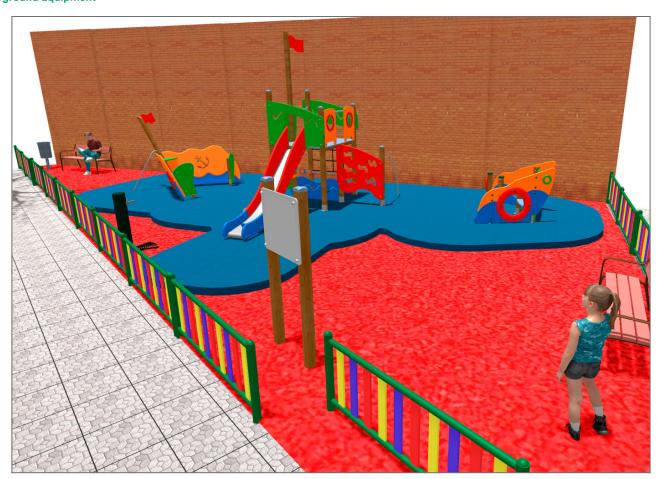

## **PROJECT**

PROJ-028-2018

Surface: 75 m<sup>2</sup>

Email: info@benito.com

Telephone: +34 93 852 1000

| Product | Description                                                                                                                                                                                                                                                                                                                                                                                                            |
|---------|------------------------------------------------------------------------------------------------------------------------------------------------------------------------------------------------------------------------------------------------------------------------------------------------------------------------------------------------------------------------------------------------------------------------|
| JAM12   | Structure, Laminated wood: scandinavian laminated pine wood treated in autoclave Class IV. Finished with two layers of Lasur paint. In case of being subjected to bad weather conditions, laminated pine wood can present some tiny cracks on the surface that do not reduce its durability at all. As regards resin and knots, please note that these are part of its natural appearance.  Data Sheet Certificate     |
| JAM14   | Vela Structure, Laminated wood: scandinavian laminated pine wood treated in autoclave Class IV. Finished with two layers of Lasur paint. In case of being subjected to bad weather conditions, laminated pine wood can present some tiny cracks on the surface that do not reduce its durability at all. As regards resin and knots, please note that these are part of its natural appearance  Data Sheet Certificate |