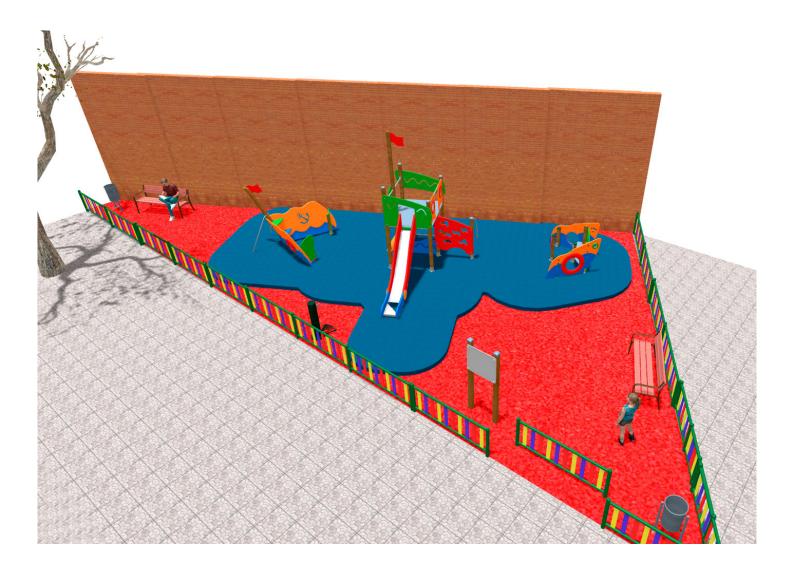

## **PROJECT**

PROJ-028-2018

Surface: 75 m<sup>2</sup>

Email: info@benito.com

Telephone: +34 93 852 1000

| Product | Description                                                                                                                                                                                                                                                                                                                                                                                                            |
|---------|------------------------------------------------------------------------------------------------------------------------------------------------------------------------------------------------------------------------------------------------------------------------------------------------------------------------------------------------------------------------------------------------------------------------|
| JAM12   | Structure, Laminated wood: scandinavian laminated pine wood treated in autoclave Class IV. Finished with two layers of Lasur paint. In case of being subjected to bad weather conditions, laminated pine wood can present some tiny cracks on the surface that do not reduce its durability at all. As regards resin and knots, please note that these are part of its natural appearance.  Data Sheet Certificate     |
| JAM14   | Vela Structure, Laminated wood: scandinavian laminated pine wood treated in autoclave Class IV. Finished with two layers of Lasur paint. In case of being subjected to bad weather conditions, laminated pine wood can present some tiny cracks on the surface that do not reduce its durability at all. As regards resin and knots, please note that these are part of its natural appearance  Data Sheet Certificate |