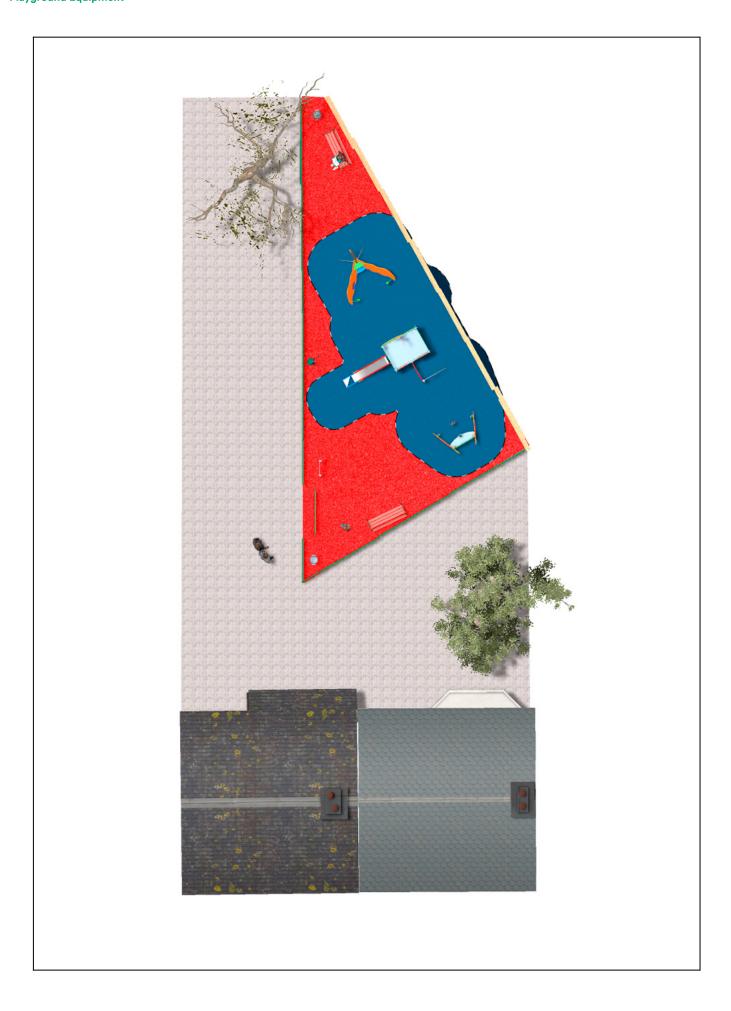

## **PROJECT**

PROJ-028-2018

Surface: 75 m<sup>2</sup>

Email: info@benito.com

Telephone: +34 93 852 1000

| Product | Description                                                                                                                                                                                                                                                                                                                                                                                                            |
|---------|------------------------------------------------------------------------------------------------------------------------------------------------------------------------------------------------------------------------------------------------------------------------------------------------------------------------------------------------------------------------------------------------------------------------|
| JAM12   | Structure, Laminated wood: scandinavian laminated pine wood treated in autoclave Class IV. Finished with two layers of Lasur paint. In case of being subjected to bad weather conditions, laminated pine wood can present some tiny cracks on the surface that do not reduce its durability at all. As regards resin and knots, please note that these are part of its natural appearance.  Data Sheet Certificate     |
| JAM14   | Vela Structure, Laminated wood: scandinavian laminated pine wood treated in autoclave Class IV. Finished with two layers of Lasur paint. In case of being subjected to bad weather conditions, laminated pine wood can present some tiny cracks on the surface that do not reduce its durability at all. As regards resin and knots, please note that these are part of its natural appearance  Data Sheet Certificate |