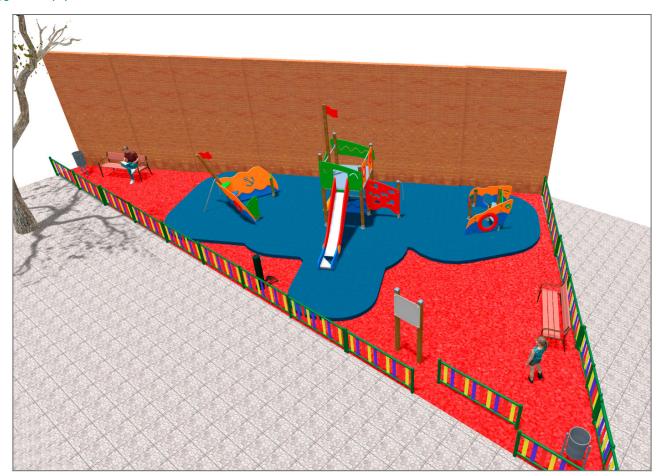

## **PROJECT**

PROJ-028-2018

Surface: 75 m<sup>2</sup>

Email: info@benito.com

Telephone: +34 93 852 1000

| Product | Description                                                                                                                                                                                                                                                                                                                                                                                                            |
|---------|------------------------------------------------------------------------------------------------------------------------------------------------------------------------------------------------------------------------------------------------------------------------------------------------------------------------------------------------------------------------------------------------------------------------|
| JAM12   | Structure, Laminated wood: scandinavian laminated pine wood treated in autoclave Class IV. Finished with two layers of Lasur paint. In case of being subjected to bad weather conditions, laminated pine wood can present some tiny cracks on the surface that do not reduce its durability at all. As regards resin and knots, please note that these are part of its natural appearance.  Data Sheet Certificate     |
| JAM14   | Vela Structure, Laminated wood: scandinavian laminated pine wood treated in autoclave Class IV. Finished with two layers of Lasur paint. In case of being subjected to bad weather conditions, laminated pine wood can present some tiny cracks on the surface that do not reduce its durability at all. As regards resin and knots, please note that these are part of its natural appearance  Data Sheet Certificate |