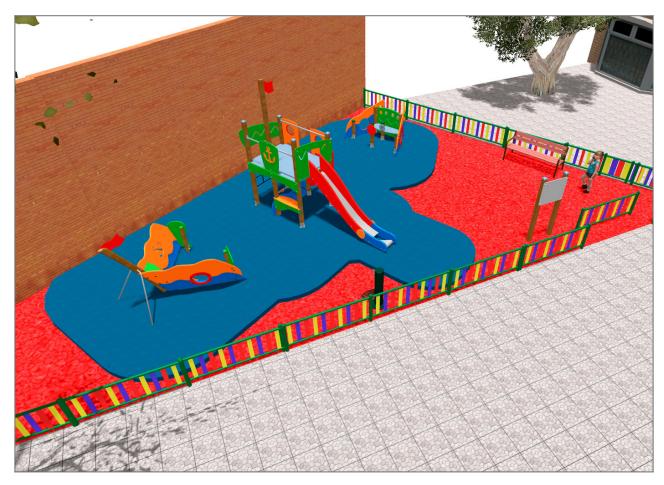

## **PROJECT**

PROJ-028-2018

Surface: 75 m<sup>2</sup>

Email: info@benito.com

Telephone: +34 93 852 1000

| Product | Description                                                                                                                                                                                                                                                                                                                                                                                                            |
|---------|------------------------------------------------------------------------------------------------------------------------------------------------------------------------------------------------------------------------------------------------------------------------------------------------------------------------------------------------------------------------------------------------------------------------|
| JAM12   | Structure, Laminated wood: scandinavian laminated pine wood treated in autoclave Class IV. Finished with two layers of Lasur paint. In case of being subjected to bad weather conditions, laminated pine wood can present some tiny cracks on the surface that do not reduce its durability at all. As regards resin and knots, please note that these are part of its natural appearance.  Data Sheet Certificate     |
| JAM14   | Vela Structure, Laminated wood: scandinavian laminated pine wood treated in autoclave Class IV. Finished with two layers of Lasur paint. In case of being subjected to bad weather conditions, laminated pine wood can present some tiny cracks on the surface that do not reduce its durability at all. As regards resin and knots, please note that these are part of its natural appearance  Data Sheet Certificate |