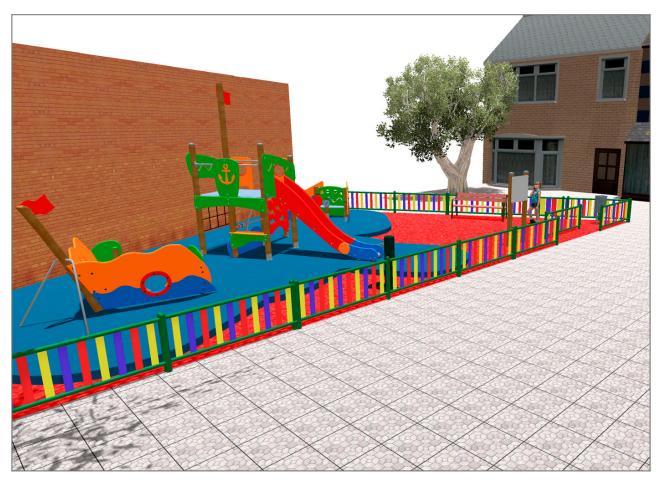

## **PROJECT**

PROJ-028-2018

Surface: 75 m<sup>2</sup>

Email: info@benito.com

Telephone: +34 93 852 1000

| Product | Description                                                                                                                                                                                                                                                                                                                                                                                                            |
|---------|------------------------------------------------------------------------------------------------------------------------------------------------------------------------------------------------------------------------------------------------------------------------------------------------------------------------------------------------------------------------------------------------------------------------|
| JAM12   | Structure, Laminated wood: scandinavian laminated pine wood treated in autoclave Class IV. Finished with two layers of Lasur paint. In case of being subjected to bad weather conditions, laminated pine wood can present some tiny cracks on the surface that do not reduce its durability at all. As regards resin and knots, please note that these are part of its natural appearance.  Data Sheet Certificate     |
| JAM14   | Vela Structure, Laminated wood: scandinavian laminated pine wood treated in autoclave Class IV. Finished with two layers of Lasur paint. In case of being subjected to bad weather conditions, laminated pine wood can present some tiny cracks on the surface that do not reduce its durability at all. As regards resin and knots, please note that these are part of its natural appearance  Data Sheet Certificate |