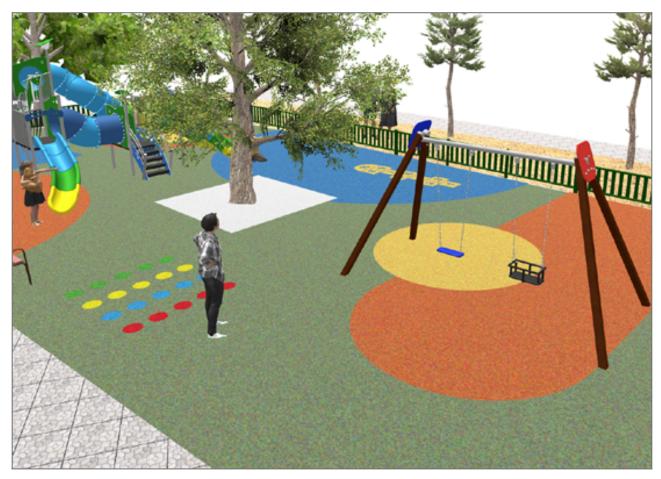

## **PROJECT**

PROJ-014-2022

Surface: 370 m<sup>2</sup>

Email: info@benito.com Telephone: +34 93 852 1000

| Product   | Description                                                                                                                                                                                                                                                                   |
|-----------|-------------------------------------------------------------------------------------------------------------------------------------------------------------------------------------------------------------------------------------------------------------------------------|
| JALU06    | Alu 6 The ALU collection maximises playability. Including lots of slides, bridges and dynamic elements, the ALU line encourages children to play, even those with disabilities. Its bright colours don't go unnoticed and the quality of materials guarantee high durability. |
|           | Data Sheet Acreditative Letter Certificate Conformity                                                                                                                                                                                                                         |
| JFS08D    | Maia Fun and educative spring swing for children. Made of resistant materials according to the EN1176 standard.                                                                                                                                                               |
|           | <u>Data Sheet</u> <u>Certificate</u> <u>Certificate Conformity</u>                                                                                                                                                                                                            |
| JFS10     | Rider Fun and educative spring swing for children. Made of resistant materials according to the EN1176 standard.                                                                                                                                                              |
|           | Data Sheet Certificate Conformity                                                                                                                                                                                                                                             |
| JL1011000 | METAL 1 Plano 1 Cuna Swings for children made of different materials such as wood and steel. Resistant to abrasion, corrosion and bad weather conditions.                                                                                                                     |
|           | <u>Data Sheet</u> <u>Certificate</u> <u>Certificate Conformity</u>                                                                                                                                                                                                            |