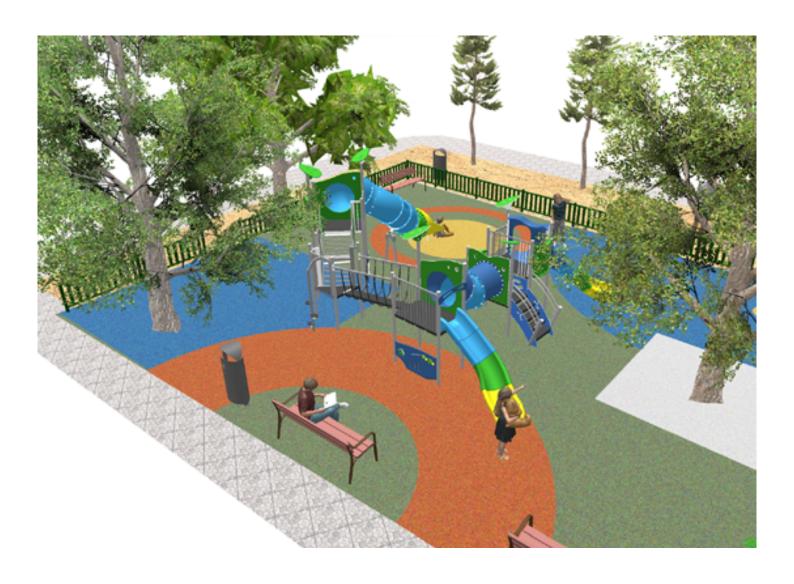

## **BENITO**-Playground Equipment

## **PROJECT**

PROJ-014-2022

Surface: 370 m<sup>2</sup>

Email: info@benito.com Telephone: +34 93 852 1000

| Product   | Description                                                                                                                                                                                                                                                                   |
|-----------|-------------------------------------------------------------------------------------------------------------------------------------------------------------------------------------------------------------------------------------------------------------------------------|
| JALU06    | Alu 6 The ALU collection maximises playability. Including lots of slides, bridges and dynamic elements, the ALU line encourages children to play, even those with disabilities. Its bright colours don't go unnoticed and the quality of materials guarantee high durability. |
|           | Data Sheet Acreditative Letter Certificate Conformity                                                                                                                                                                                                                         |
| JFS08D    | Maia Fun and educative spring swing for children. Made of resistant materials according to the EN1176 standard.                                                                                                                                                               |
|           | <u>Data Sheet</u> <u>Certificate</u> <u>Certificate Conformity</u>                                                                                                                                                                                                            |
| JFS10     | Rider Fun and educative spring swing for children. Made of resistant materials according to the EN1176 standard.                                                                                                                                                              |
|           | Data Sheet Certificate Conformity                                                                                                                                                                                                                                             |
| JL1011000 | METAL 1 Plano 1 Cuna Swings for children made of different materials such as wood and steel. Resistant to abrasion, corrosion and bad weather conditions.                                                                                                                     |
|           | <u>Data Sheet</u> <u>Certificate</u> <u>Certificate Conformity</u>                                                                                                                                                                                                            |