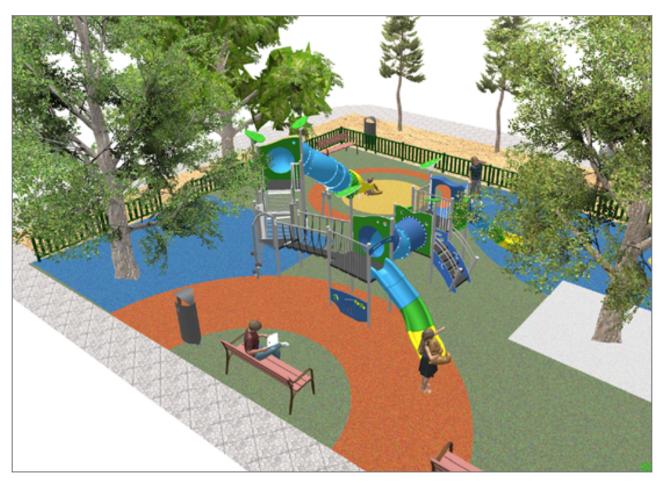

## **PROJECT**

PROJ-014-2022

Surface: 370 m<sup>2</sup>

Email: info@benito.com Telephone: +34 93 852 1000

| Product   | Description                                                                                                                                                                                                                                                                   |
|-----------|-------------------------------------------------------------------------------------------------------------------------------------------------------------------------------------------------------------------------------------------------------------------------------|
| JALU06    | Alu 6 The ALU collection maximises playability. Including lots of slides, bridges and dynamic elements, the ALU line encourages children to play, even those with disabilities. Its bright colours don't go unnoticed and the quality of materials guarantee high durability. |
|           | Data Sheet Acreditative Letter Certificate Conformity                                                                                                                                                                                                                         |
| JFS08D    | Maia Fun and educative spring swing for children. Made of resistant materials according to the EN1176 standard.                                                                                                                                                               |
|           | <u>Data Sheet</u> <u>Certificate</u> <u>Certificate Conformity</u>                                                                                                                                                                                                            |
| JFS10     | Rider Fun and educative spring swing for children. Made of resistant materials according to the EN1176 standard.                                                                                                                                                              |
|           | Data Sheet Certificate Conformity                                                                                                                                                                                                                                             |
| JL1011000 | METAL 1 Plano 1 Cuna Swings for children made of different materials such as wood and steel. Resistant to abrasion, corrosion and bad weather conditions.                                                                                                                     |
|           | <u>Data Sheet</u> <u>Certificate</u> <u>Certificate Conformity</u>                                                                                                                                                                                                            |