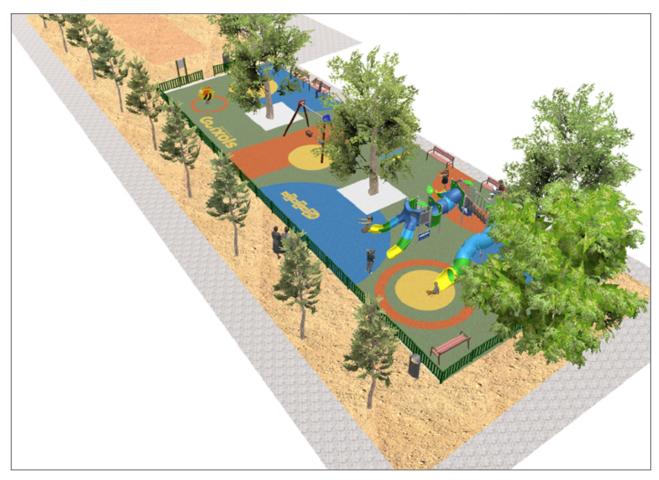

## **BENITO**-Playground Equipment

## **PROJECT**

PROJ-014-2022

Surface: 370 m<sup>2</sup>

Email: info@benito.com Telephone: +34 93 852 1000

| Product   | Description                                                                                                                                                                                                                                                                   |
|-----------|-------------------------------------------------------------------------------------------------------------------------------------------------------------------------------------------------------------------------------------------------------------------------------|
| JALU06    | Alu 6 The ALU collection maximises playability. Including lots of slides, bridges and dynamic elements, the ALU line encourages children to play, even those with disabilities. Its bright colours don't go unnoticed and the quality of materials guarantee high durability. |
|           | Data Sheet Acreditative Letter Certificate Conformity                                                                                                                                                                                                                         |
| JFS08D    | Maia Fun and educative spring swing for children. Made of resistant materials according to the EN1176 standard.                                                                                                                                                               |
|           | <u>Data Sheet</u> <u>Certificate</u> <u>Certificate Conformity</u>                                                                                                                                                                                                            |
| JFS10     | Rider Fun and educative spring swing for children. Made of resistant materials according to the EN1176 standard.                                                                                                                                                              |
|           | Data Sheet Certificate Conformity                                                                                                                                                                                                                                             |
| JL1011000 | METAL 1 Plano 1 Cuna Swings for children made of different materials such as wood and steel. Resistant to abrasion, corrosion and bad weather conditions.                                                                                                                     |
|           | <u>Data Sheet</u> <u>Certificate</u> <u>Certificate Conformity</u>                                                                                                                                                                                                            |