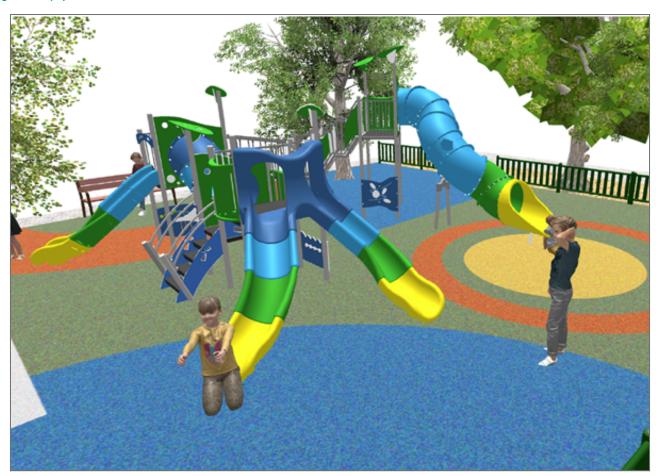

## **PROJECT**

PROJ-014-2022

Surface: 370 m<sup>2</sup>

Email: info@benito.com Telephone: +34 93 852 1000

| Product   | Description                                                                                                                                                                                                                                                                   |
|-----------|-------------------------------------------------------------------------------------------------------------------------------------------------------------------------------------------------------------------------------------------------------------------------------|
| JALU06    | Alu 6 The ALU collection maximises playability. Including lots of slides, bridges and dynamic elements, the ALU line encourages children to play, even those with disabilities. Its bright colours don't go unnoticed and the quality of materials guarantee high durability. |
|           | Data Sheet Acreditative Letter Certificate Conformity                                                                                                                                                                                                                         |
| JFS08D    | Maia Fun and educative spring swing for children. Made of resistant materials according to the EN1176 standard.                                                                                                                                                               |
|           | <u>Data Sheet</u> <u>Certificate</u> <u>Certificate Conformity</u>                                                                                                                                                                                                            |
| JFS10     | Rider Fun and educative spring swing for children. Made of resistant materials according to the EN1176 standard.                                                                                                                                                              |
|           | Data Sheet Certificate Conformity                                                                                                                                                                                                                                             |
| JL1011000 | METAL 1 Plano 1 Cuna Swings for children made of different materials such as wood and steel. Resistant to abrasion, corrosion and bad weather conditions.                                                                                                                     |
|           | <u>Data Sheet</u> <u>Certificate</u> <u>Certificate Conformity</u>                                                                                                                                                                                                            |