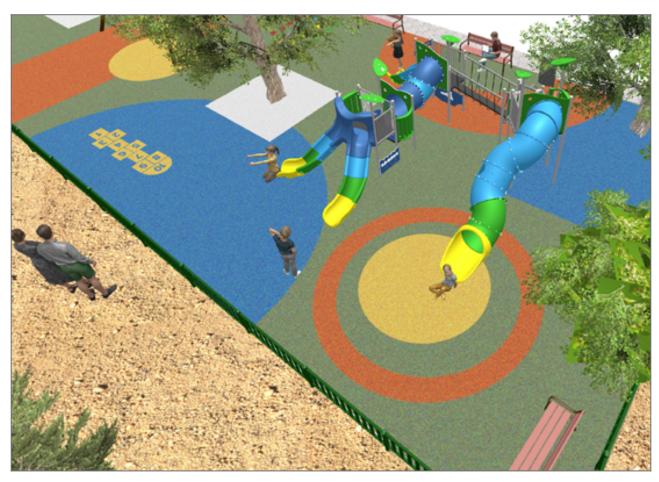

## **PROJECT**

PROJ-014-2022

Surface: 370 m<sup>2</sup>

Email: info@benito.com Telephone: +34 93 852 1000

| Product   | Description                                                                                                                                                                                                                                                                   |
|-----------|-------------------------------------------------------------------------------------------------------------------------------------------------------------------------------------------------------------------------------------------------------------------------------|
| JALU06    | Alu 6 The ALU collection maximises playability. Including lots of slides, bridges and dynamic elements, the ALU line encourages children to play, even those with disabilities. Its bright colours don't go unnoticed and the quality of materials guarantee high durability. |
|           | Data Sheet Acreditative Letter Certificate Conformity                                                                                                                                                                                                                         |
| JFS08D    | Maia Fun and educative spring swing for children. Made of resistant materials according to the EN1176 standard.                                                                                                                                                               |
|           | <u>Data Sheet</u> <u>Certificate</u> <u>Certificate Conformity</u>                                                                                                                                                                                                            |
| JFS10     | Rider Fun and educative spring swing for children. Made of resistant materials according to the EN1176 standard.                                                                                                                                                              |
|           | Data Sheet Certificate Conformity                                                                                                                                                                                                                                             |
| JL1011000 | METAL 1 Plano 1 Cuna Swings for children made of different materials such as wood and steel. Resistant to abrasion, corrosion and bad weather conditions.                                                                                                                     |
|           | <u>Data Sheet</u> <u>Certificate</u> <u>Certificate Conformity</u>                                                                                                                                                                                                            |