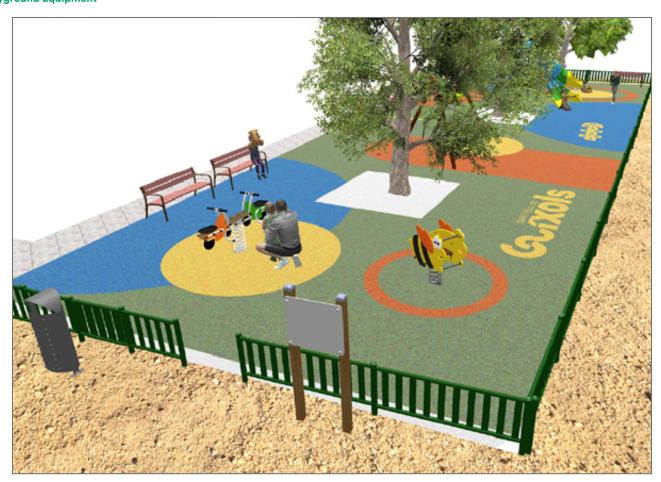

## **PROJECT**

PROJ-014-2022

Surface: 370 m<sup>2</sup>

Email: info@benito.com Telephone: +34 93 852 1000

| Product   | Description                                                                                                                                                                                                                                                                   |
|-----------|-------------------------------------------------------------------------------------------------------------------------------------------------------------------------------------------------------------------------------------------------------------------------------|
| JALU06    | Alu 6 The ALU collection maximises playability. Including lots of slides, bridges and dynamic elements, the ALU line encourages children to play, even those with disabilities. Its bright colours don't go unnoticed and the quality of materials guarantee high durability. |
|           | Data Sheet Acreditative Letter Certificate Conformity                                                                                                                                                                                                                         |
| JFS08D    | Maia Fun and educative spring swing for children. Made of resistant materials according to the EN1176 standard.                                                                                                                                                               |
|           | <u>Data Sheet</u> <u>Certificate</u> <u>Certificate Conformity</u>                                                                                                                                                                                                            |
| JFS10     | Rider Fun and educative spring swing for children. Made of resistant materials according to the EN1176 standard.                                                                                                                                                              |
|           | Data Sheet Certificate Conformity                                                                                                                                                                                                                                             |
| JL1011000 | METAL 1 Plano 1 Cuna Swings for children made of different materials such as wood and steel. Resistant to abrasion, corrosion and bad weather conditions.                                                                                                                     |
|           | <u>Data Sheet</u> <u>Certificate</u> <u>Certificate Conformity</u>                                                                                                                                                                                                            |