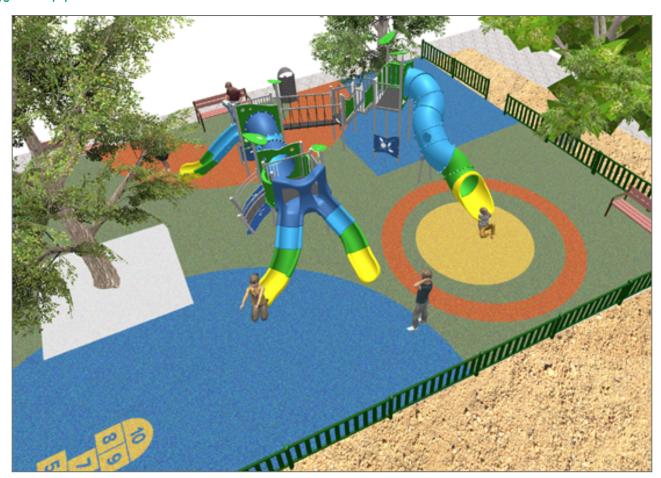

## **PROJECT**

PROJ-014-2022

Surface: 370 m<sup>2</sup>

Email: info@benito.com Telephone: +34 93 852 1000

| Product   | Description                                                                                                                                                                                                                                                                   |
|-----------|-------------------------------------------------------------------------------------------------------------------------------------------------------------------------------------------------------------------------------------------------------------------------------|
| JALU06    | Alu 6 The ALU collection maximises playability. Including lots of slides, bridges and dynamic elements, the ALU line encourages children to play, even those with disabilities. Its bright colours don't go unnoticed and the quality of materials guarantee high durability. |
|           | Data Sheet Acreditative Letter Certificate Conformity                                                                                                                                                                                                                         |
| JFS08D    | Maia Fun and educative spring swing for children. Made of resistant materials according to the EN1176 standard.                                                                                                                                                               |
|           | <u>Data Sheet</u> <u>Certificate</u> <u>Certificate Conformity</u>                                                                                                                                                                                                            |
| JFS10     | Rider Fun and educative spring swing for children. Made of resistant materials according to the EN1176 standard.                                                                                                                                                              |
|           | Data Sheet Certificate Conformity                                                                                                                                                                                                                                             |
| JL1011000 | METAL 1 Plano 1 Cuna Swings for children made of different materials such as wood and steel. Resistant to abrasion, corrosion and bad weather conditions.                                                                                                                     |
|           | <u>Data Sheet</u> <u>Certificate</u> <u>Certificate Conformity</u>                                                                                                                                                                                                            |