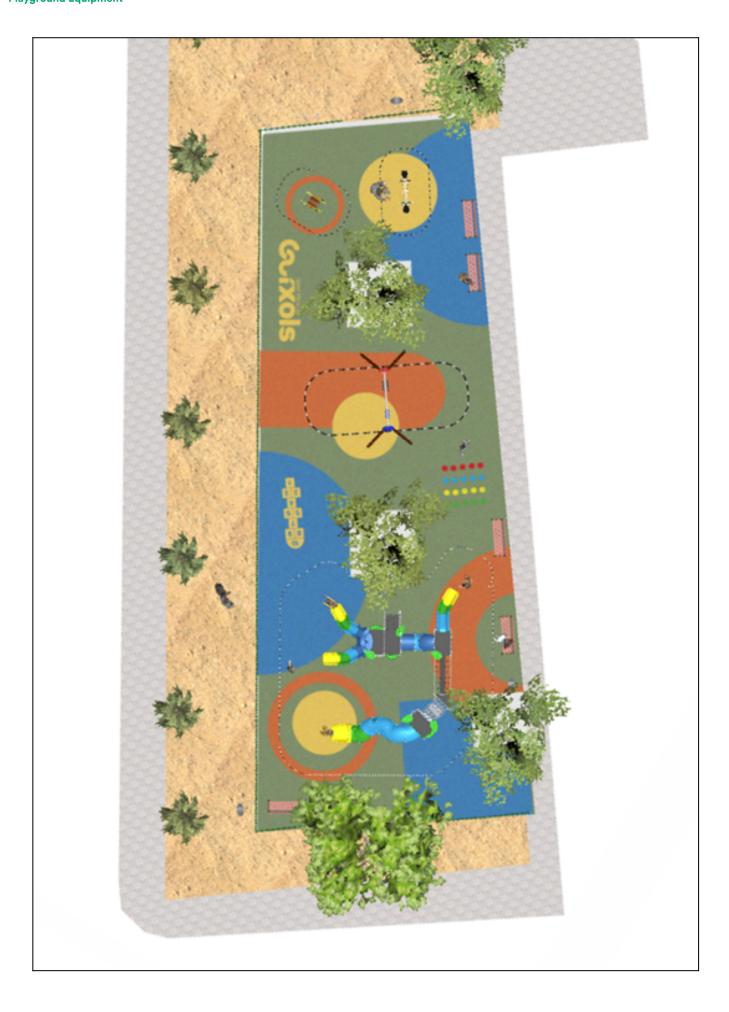

## **BENITO**-Playground Equipment

## **PROJECT**

PROJ-014-2022

Surface: 370 m<sup>2</sup>

Email: info@benito.com Telephone: +34 93 852 1000

| Product   | Description                                                                                                                                                                                                                                                                   |
|-----------|-------------------------------------------------------------------------------------------------------------------------------------------------------------------------------------------------------------------------------------------------------------------------------|
| JALU06    | Alu 6 The ALU collection maximises playability. Including lots of slides, bridges and dynamic elements, the ALU line encourages children to play, even those with disabilities. Its bright colours don't go unnoticed and the quality of materials guarantee high durability. |
|           | Data Sheet Acreditative Letter Certificate Conformity                                                                                                                                                                                                                         |
| JFS08D    | Maia Fun and educative spring swing for children. Made of resistant materials according to the EN1176 standard.                                                                                                                                                               |
|           | <u>Data Sheet</u> <u>Certificate</u> <u>Certificate Conformity</u>                                                                                                                                                                                                            |
| JFS10     | Rider Fun and educative spring swing for children. Made of resistant materials according to the EN1176 standard.                                                                                                                                                              |
|           | Data Sheet Certificate Conformity                                                                                                                                                                                                                                             |
| JL1011000 | METAL 1 Plano 1 Cuna Swings for children made of different materials such as wood and steel. Resistant to abrasion, corrosion and bad weather conditions.                                                                                                                     |
|           | <u>Data Sheet</u> <u>Certificate</u> <u>Certificate Conformity</u>                                                                                                                                                                                                            |