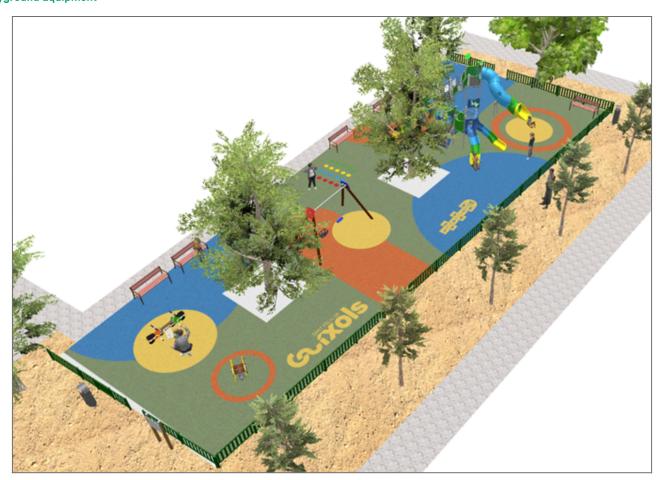

## **BENITO**-Playground Equipment

## **PROJECT**

PROJ-014-2022

Surface: 370 m<sup>2</sup>

Email: info@benito.com Telephone: +34 93 852 1000

| Product   | Description                                                                                                                                                                                                                                                                   |
|-----------|-------------------------------------------------------------------------------------------------------------------------------------------------------------------------------------------------------------------------------------------------------------------------------|
| JALU06    | Alu 6 The ALU collection maximises playability. Including lots of slides, bridges and dynamic elements, the ALU line encourages children to play, even those with disabilities. Its bright colours don't go unnoticed and the quality of materials guarantee high durability. |
|           | Data Sheet Acreditative Letter Certificate Conformity                                                                                                                                                                                                                         |
| JFS08D    | Maia Fun and educative spring swing for children. Made of resistant materials according to the EN1176 standard.                                                                                                                                                               |
|           | <u>Data Sheet</u> <u>Certificate</u> <u>Certificate Conformity</u>                                                                                                                                                                                                            |
| JFS10     | Rider Fun and educative spring swing for children. Made of resistant materials according to the EN1176 standard.                                                                                                                                                              |
|           | Data Sheet Certificate Conformity                                                                                                                                                                                                                                             |
| JL1011000 | METAL 1 Plano 1 Cuna Swings for children made of different materials such as wood and steel. Resistant to abrasion, corrosion and bad weather conditions.                                                                                                                     |
|           | <u>Data Sheet</u> <u>Certificate</u> <u>Certificate Conformity</u>                                                                                                                                                                                                            |