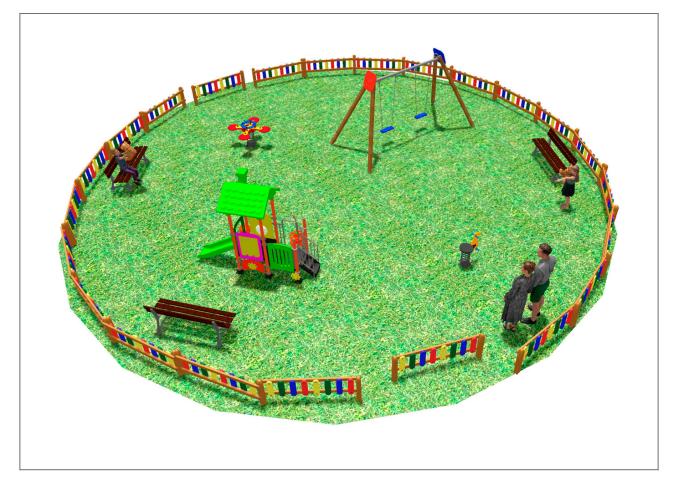

Surface: 100 m<sup>2</sup>

Email: info@benito.com Telephone: +34 93 852 1000

BENITO -Playground Equipment

| Product      | Description                                                                                                                                                                                           |
|--------------|-------------------------------------------------------------------------------------------------------------------------------------------------------------------------------------------------------|
| JL1520000    | MADERA 2 Flat<br>Swings for children made of different materials such as wood and steel. Resistant to abrasion, corrosion<br>and bad weather conditions.                                              |
|              | Data Sheet Certificate Conformity                                                                                                                                                                     |
| JFS06        | Flop<br>Fun and educative spring swing for children. Made of resistant materials according to the EN1176<br>standard.                                                                                 |
|              | Data Sheet Certificate Conformity                                                                                                                                                                     |
| JFS106       | Miki<br>Fun and educative spring swing for children. Made of resistant materials according to the EN1176<br>standard.                                                                                 |
| A CONTRACTOR | Data Sheet Certificate Conformity                                                                                                                                                                     |
| JCF18        | Modus S<br>The Modus collection includes large structures at a very competitive price. Made of powder painted<br>metal posts and UV-resistant rotomoulding parts, which hardly deteriorate over time. |
|              | Data Sheet Certificate                                                                                                                                                                                |