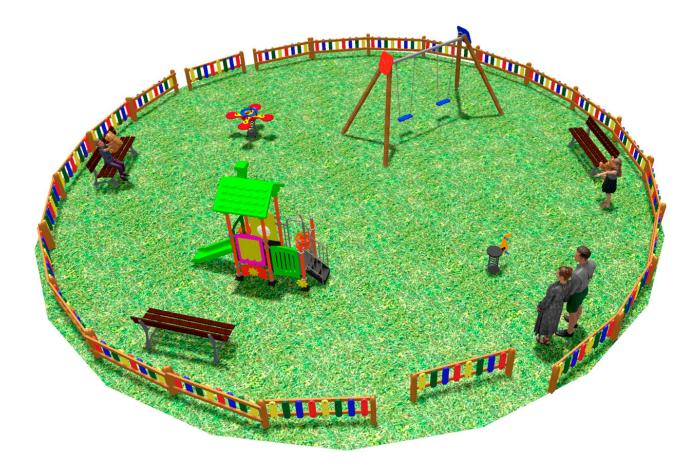

Surface: 100 m<sup>2</sup>

Email: info@benito.com Telephone: +34 93 852 1000

BENITO -Playground Equipment

| Product      | Description                                                                                                                                                                                           |
|--------------|-------------------------------------------------------------------------------------------------------------------------------------------------------------------------------------------------------|
| JL1520000    | MADERA 2 Flat<br>Swings for children made of different materials such as wood and steel. Resistant to abrasion, corrosion<br>and bad weather conditions.                                              |
|              | Data Sheet Certificate Conformity                                                                                                                                                                     |
| JFS06        | Flop<br>Fun and educative spring swing for children. Made of resistant materials according to the EN1176<br>standard.                                                                                 |
|              | Data Sheet Certificate Conformity                                                                                                                                                                     |
| JFS106       | Miki<br>Fun and educative spring swing for children. Made of resistant materials according to the EN1176<br>standard.                                                                                 |
| A CONTRACTOR | Data Sheet Certificate Conformity                                                                                                                                                                     |
| JCF18        | Modus S<br>The Modus collection includes large structures at a very competitive price. Made of powder painted<br>metal posts and UV-resistant rotomoulding parts, which hardly deteriorate over time. |
|              | Data Sheet Certificate                                                                                                                                                                                |