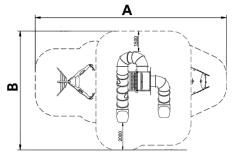

The biggest part (mm): 3340x40x40 / Maximum weight of parts (kg): 44

IMPACT ZONE: Required security area. Ground coverings according to the norm EN1176-1:2017 are recommended. Spare parts/replacements availability: 10 years.