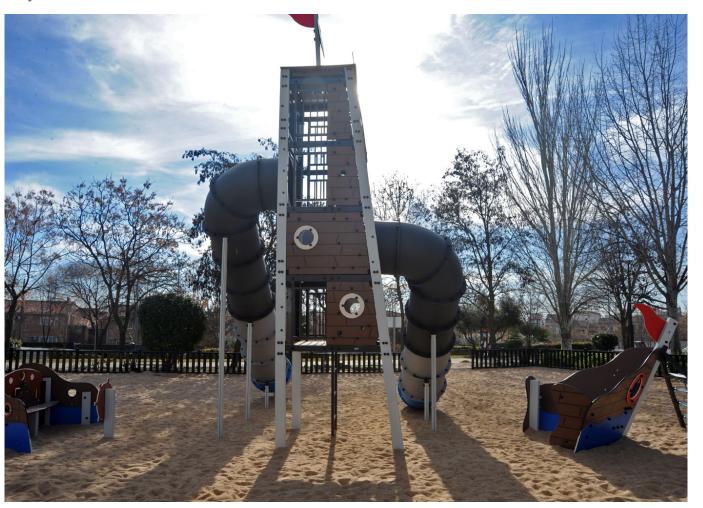

# La Perla Negra

JTEM06

Have you seen any similar structure, with three height platforms and with outstanding spiral slides that take your breath away? The **BIG-Towers** is a bet for the most exciting games, those where the child can get lost and get focused on new adventures. They can get personalized with an appropriate theme to its surronding. Can ilustrate from big castels, take a trip to Egiptians culture or discover the marine world.