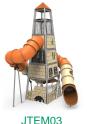

# La Perla Negra

JTEM06

Have you seen any similar structure, with three height platforms and with outstanding spiral slides that take your breath away? The **BIG-Towers** is a bet for the most exciting games, those where the child can get lost and get focused on new adventures. They can get personalized with an appropriate theme to its surronding. Can ilustrate from big castels, take a trip to Egiptians culture or discover the marine world.