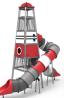

er. Due to its light, elastic nature, it offers high resistance to impact, making it very difficult to break.

Metallic parts: Stainless steel AISI-304, hot-dip galvanized steel and aluminium.

Fixings: Electro galvanized and stainless steel quality 8.8 DIN267, AISI-304.

- For a very severe use of the equipment should increase inspection / maintenance.
- Don't use the product before the installation/maintenance is ready.
- Please check the maintenance instructions.

The biggest part (mm): 3340x40x40 / Maximum weight of parts (kg): 44

IMPACT ZONE: Required security area. Ground coverings according to the norm EN1176-1:2017 are recommended. Spare parts/replacements availability: 10 years.

Ground anchoring screws not included.

### Playful features:













### **Alternatives:**









JTEM02

JTEM01



# The constant improvement and evolution of our products may result in some modifications of the technical specifications and characteristics of the products without prior notice.

## Projects: