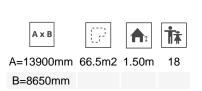

The biggest part (mm): 3340x40x40 / Maximum weight of parts (kg): 44

IMPACT ZONE: Required security area. Ground coverings according to the norm EN1176-1:2017 are recommended. Spare parts/replacements availability: 10 years.