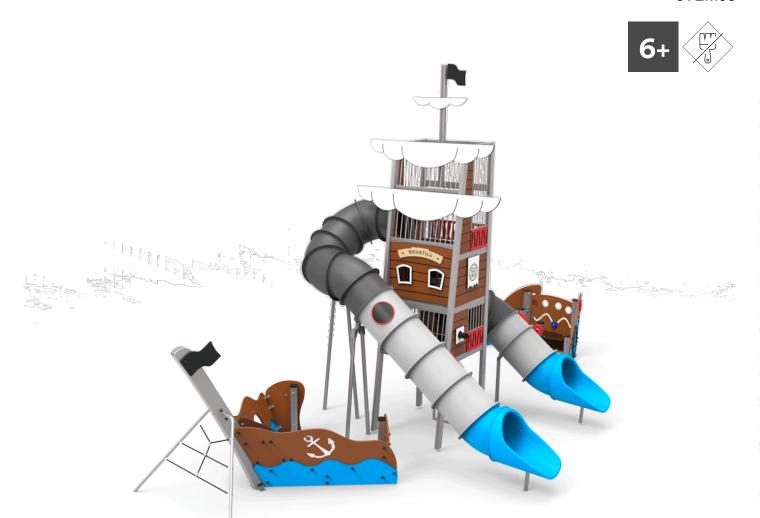

# La Perla Negra

JTEM06

Have you seen any similar structure, with three height platforms and with outstanding spiral slides that take your breath away? The **BIG-Towers** is a bet for the most exciting games, those where the child can get lost and get focused on new adventures. They can get personalized with an appropriate theme to its surronding. Can ilustrate from big castels, take a trip to Egiptians culture or discover the marine world.

### Playful features: