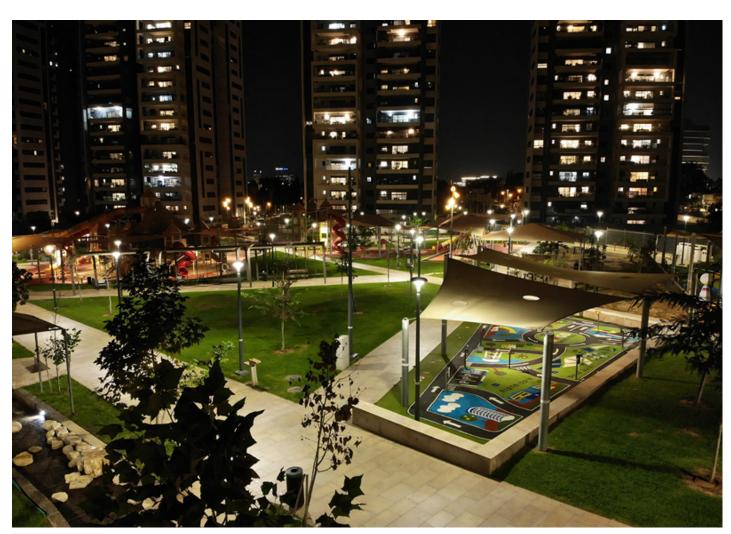

## Israel

New CITIZEN LED technology luminaires in Giva't Shmu'el, Israel, with the aim of improving energy efficiency and the quality of lighting by providing more uniform and sharp illumination in the area.

Recently, modern CITIZEN luminaires equipped with low-consumption LED technology have been installed in Giva't Shmu'el, Israel. The main purpose of this initiative is to optimize visibility in the area, prioritizing energy efficiency. Beyond reducing electrical consumption, the goal is to provide more effective and secure lighting for both residents and visitors to the locality.

CITIZEN luminaires are recognized for their ability to offer clear and bright light while consuming less energy compared to conventional light sources. This approach not only contributes to reducing operating costs but also has a positive impact on the environment by lowering the carbon footprint. Additionally, the implementation of these new LED luminaires is designed to enhance security in Giva't Shmu'el by providing more uniform and crisp lighting in the area. This effect not only acts as a deterrent against crime but also offers greater peace of mind to residents during nighttime hours, resulting in a significant increase in the quality of life, comfort, and property value.