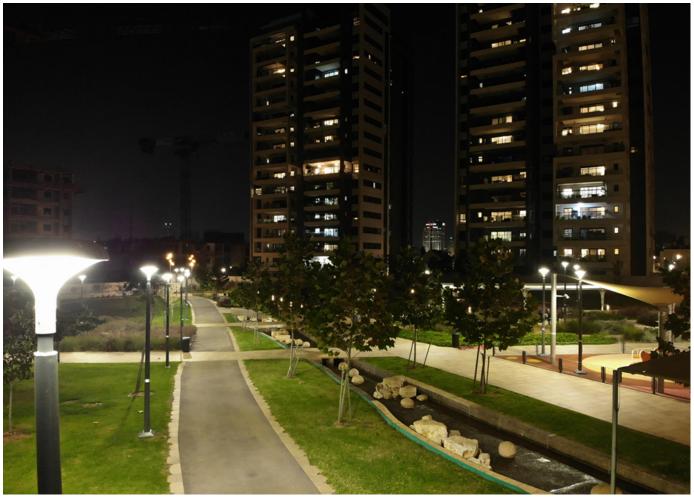

## Israel

New CITIZEN LED technology luminaires in Giva't Shmu'el, Israel, with the aim of improving energy efficiency and the quality of lighting by providing more uniform and sharp illumination in the area.

Recently, modern CITIZEN luminaires equipped with low-consumption LED technology have been installed in Giva't Shmu'el, Israel. The main purpose of this initiative is to optimize visibility in the area, prioritizing energy efficiency. Beyond reducing electrical consumption, the goal is to provide more effective and secure lighting for both residents and visitors to the locality.

CITIZEN luminaires are recognized for their ability to offer clear and bright light while consuming less energy compared to conventional light sources. This approach not only contributes to reducing operating costs but also has a positive impact on the environment by lowering the carbon footprint. Additionally, the implementation of these new LED luminaires is designed to enhance security in Giva't Shmu'el by providing more uniform and crisp lighting in the area. This effect not only acts as a deterrent against crime but also offers greater peace of mind to residents during nighttime hours, resulting in a significant increase in the quality of life, comfort, and property value.