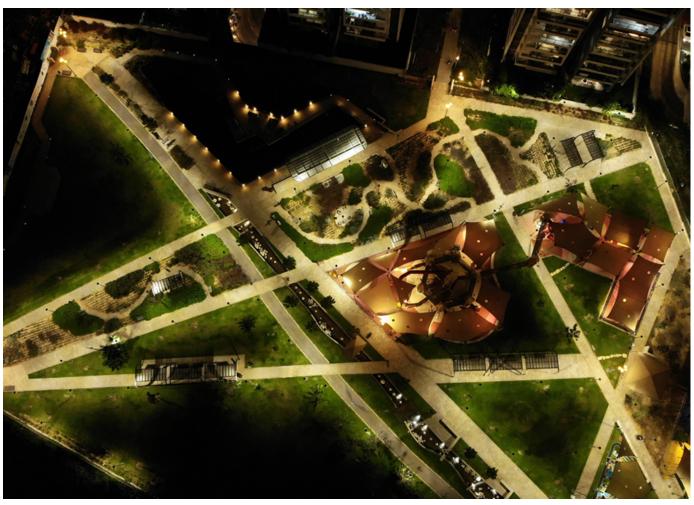

## Israel

New CITIZEN LED technology luminaires in Giva't Shmu'el, Israel, with the aim of improving energy efficiency and the quality of lighting by providing more uniform and sharp illumination in the area.

Recently, modern CITIZEN luminaires equipped with low-consumption LED technology have been installed in Giva't Shmu'el, Israel. The main purpose of this initiative is to optimize visibility in the area, prioritizing energy efficiency. Beyond reducing electrical consumption, the goal is to provide more effective and secure lighting for both residents and visitors to the locality.

CITIZEN luminaires are recognized for their ability to offer clear and bright light while consuming less energy compared to conventional light sources. This approach not only contributes to reducing operating costs but also has a positive impact on the environment by lowering the carbon footprint. Additionally, the implementation of these new LED luminaires is designed to enhance security in Giva't Shmu'el by providing more uniform and crisp lighting in the area. This effect not only acts as a deterrent against crime but also offers greater peace of mind to residents during nighttime hours, resulting in a significant increase in the quality of life, comfort, and property value.