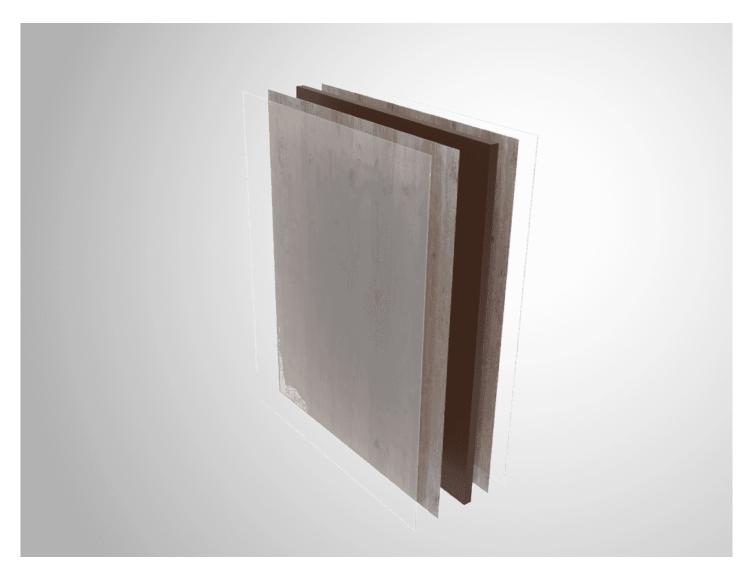

## COMPACT PHENOLIC BOARD - HPL

HPL material is generally used for smooth panels on the sides of playground equipment and signs.

It is a compact, decorative phenolic board designed for use in extreme weather conditions in which the sun, wind, rain, humidity, fungi and pollution adversely affect all kinds of materials. It is a compact material, laminated at high pressure for outdoor use. It is manufactured using precise methods and according to strict regulations, employing materials that ensure maximum quality. The core is made up entirely of wood pulp and phenolic resins. The outer melamine layer is manufactured to withstand the action of ultraviolet radiation and environmental agents, thus ensuring minimal wear over time.