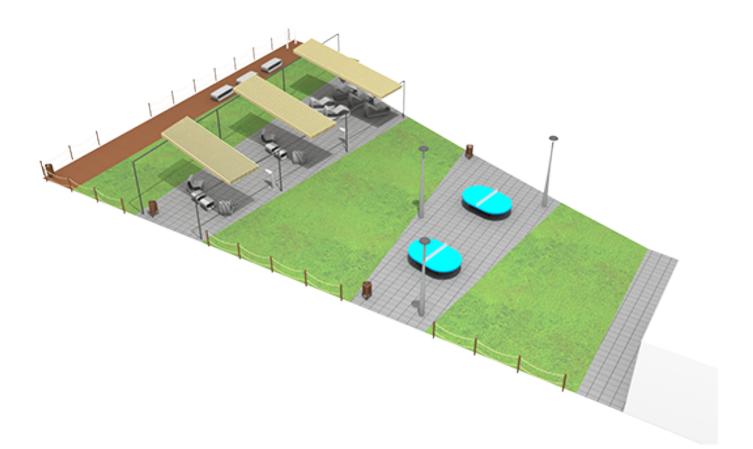

Surface: 0 m<sup>2</sup>

Email: info@benito.com Telephone: +34 93 852 1000

| Product        | Description                                                                                                                                                                                                                                                                                                                                                                                                                                                                                                                                                                                                              |
|----------------|--------------------------------------------------------------------------------------------------------------------------------------------------------------------------------------------------------------------------------------------------------------------------------------------------------------------------------------------------------------------------------------------------------------------------------------------------------------------------------------------------------------------------------------------------------------------------------------------------------------------------|
| ICHP40PP+ILCZ0 | Petrus   Petrus is a design light point made up of an elegant concrete pole and a Citizen luminaire. The combination of both elements results in an ideal light point for urban environments where its decorative value is important. Moreover, it is fully resistant to corrosion, which makes it ideal to be installed on the seafront or in places with high levels of salinity.   Optional: - Anti-graffiti treatment.                                                                                                                                                                                               |
|                |                                                                                                                                                                                                                                                                                                                                                                                                                                                                                                                                                                                                                          |
| PA663          | GEAGEA, the bin made with the waste thrown in the binThis bin belongs to the sustainable design street furniture collection. Entirely made of recycled polymers,<br>recovered from post-consumer plastic. Attractive design and high functionality. Resistant to UV rays, water<br>and bad weather conditions. Thanks to its features, GEA is a bin that can adapt to all kinds of public<br>spaces.<br>Inner bin with hinged ring to fix the bag.<br>Recommended anchoring: by means of three M8 expansion bolts.<br>Gea, the bin designed for a more sustainable future One more step towards sustainabilityData Sheet |
| UM359S         | Petrus<br>Chair made of precast textured granite grey concrete. May be positioned individually or in groups.<br>Recommended anchoring: free-standing.                                                                                                                                                                                                                                                                                                                                                                                                                                                                    |
|                | Data Sheet                                                                                                                                                                                                                                                                                                                                                                                                                                                                                                                                                                                                               |
| UM359SR        | Petrus<br>Chair made of precast textured granite grey concrete. May be positioned individually or in groups.<br>Recommended anchoring: free-standing.                                                                                                                                                                                                                                                                                                                                                                                                                                                                    |
| 2              | Data Sheet                                                                                                                                                                                                                                                                                                                                                                                                                                                                                                                                                                                                               |
| UM359T         | Petrus<br>Deck chair made of precast textured granite grey concrete. May be positioned individually or in groups.<br>Recommended anchoring: free-standing.                                                                                                                                                                                                                                                                                                                                                                                                                                                               |
|                | Data Sheet                                                                                                                                                                                                                                                                                                                                                                                                                                                                                                                                                                                                               |
| UM521I         | Atlas Shower with Footwash   Most beaches include showers, thus allowing people to remove the sand after enjoying a day at the seaside.   Product highly resistant to corrosion, offers high durability outdoors.   Data Sheet                                                                                                                                                                                                                                                                                                                                                                                           |

| Product  | Description                                                                                                                                                                                                                                                                                                                                                                                                                                                                                                                                                                                                                                                          |
|----------|----------------------------------------------------------------------------------------------------------------------------------------------------------------------------------------------------------------------------------------------------------------------------------------------------------------------------------------------------------------------------------------------------------------------------------------------------------------------------------------------------------------------------------------------------------------------------------------------------------------------------------------------------------------------|
| UM522I   | Atlas   Most beaches include showers, thus allowing people to remove the sand after enjoying a day at the seaside.   Product highly resistant to corrosion, offers high durability outdoors.   Structure and taps made of bright polished stainless steel, resistant to bad weather conditions, humididty, UV rays and high temperatures.   Installation : network connection, 3/4" gas inlet.   Data Sheet                                                                                                                                                                                                                                                          |
| UM565    | Petrus   Inclusive design fountain made of concrete. Combines the robustness of an ideal material for an element that is in contact with water, with the lightness of an elegant design, capable of integrating into any unique environment.   Easy installation as the fountain is equipped with the necessary connections for both the entry of water and its drainage. Does not require visible drain grates, which are often a source of problems related to splashing, oxidation, maintenance, water accumulation, bad odors, etc.   It has been designed respecting accessibility standards so that the fountain can be used by wheelchair users.   Data Sheet |
| VMFUT    | Futtoc   Revolutionary street sport. Designed by and for football lovers.   FUTTOC - Like table tennis without rackets; like volleyball with no hands; like football without goal posts.   Feet, chest, head, knees; anything goes, even climbing up on the table around 70 cm above ground.   Data Sheet                                                                                                                                                                                                                                                                                                                                                            |
| VR080150 | Obi   Fence made of ReBnew recycled plastic. Without maintenance. Ø 80x 1500mm posts. Rope railing, at two different heights.   Recommended anchoring: concrete foundation.   Data Sheet                                                                                                                                                                                                                                                                                                                                                                                                                                                                             |
| VRA012PR | Cam<br>Modular walkway made of <b>ReBnew recycled and recyclable plastic</b> . WITHOUT MAINTENANCE.<br>Resistant to seawater. Does not degrade nor splinter. Does not absorb humidity nor water. Complete and<br>finished single piece, which can easily and quickly be installed.<br>Data Sheet                                                                                                                                                                                                                                                                                                                                                                     |