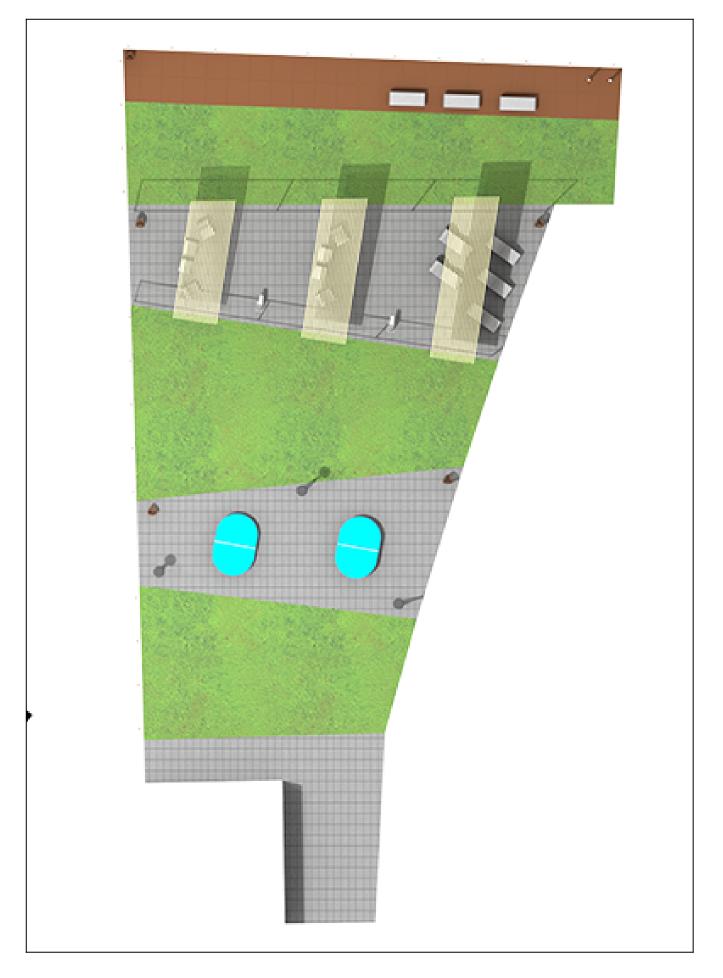

Surface: 0 m<sup>2</sup>

Email: info@benito.com Telephone: +34 93 852 1000

| Product        | Description                                                                                                                                                                                                                                                                                                                                                                                                                                                                                                                                                                                                              |
|----------------|--------------------------------------------------------------------------------------------------------------------------------------------------------------------------------------------------------------------------------------------------------------------------------------------------------------------------------------------------------------------------------------------------------------------------------------------------------------------------------------------------------------------------------------------------------------------------------------------------------------------------|
| ICHP40PP+ILCZ0 | Petrus   Petrus is a design light point made up of an elegant concrete pole and a Citizen luminaire. The combination of both elements results in an ideal light point for urban environments where its decorative value is important. Moreover, it is fully resistant to corrosion, which makes it ideal to be installed on the seafront or in places with high levels of salinity.   Optional: - Anti-graffiti treatment.                                                                                                                                                                                               |
|                |                                                                                                                                                                                                                                                                                                                                                                                                                                                                                                                                                                                                                          |
| PA663          | GEAGEA, the bin made with the waste thrown in the binThis bin belongs to the sustainable design street furniture collection. Entirely made of recycled polymers,<br>recovered from post-consumer plastic. Attractive design and high functionality. Resistant to UV rays, water<br>and bad weather conditions. Thanks to its features, GEA is a bin that can adapt to all kinds of public<br>spaces.<br>Inner bin with hinged ring to fix the bag.<br>Recommended anchoring: by means of three M8 expansion bolts.<br>Gea, the bin designed for a more sustainable future One more step towards sustainabilityData Sheet |
| UM359S         | Petrus<br>Chair made of precast textured granite grey concrete. May be positioned individually or in groups.<br>Recommended anchoring: free-standing.                                                                                                                                                                                                                                                                                                                                                                                                                                                                    |
|                | Data Sheet                                                                                                                                                                                                                                                                                                                                                                                                                                                                                                                                                                                                               |
| UM359SR        | Petrus<br>Chair made of precast textured granite grey concrete. May be positioned individually or in groups.<br>Recommended anchoring: free-standing.                                                                                                                                                                                                                                                                                                                                                                                                                                                                    |
| 2              | Data Sheet                                                                                                                                                                                                                                                                                                                                                                                                                                                                                                                                                                                                               |
| UM359T         | Petrus<br>Deck chair made of precast textured granite grey concrete. May be positioned individually or in groups.<br>Recommended anchoring: free-standing.                                                                                                                                                                                                                                                                                                                                                                                                                                                               |
|                | Data Sheet                                                                                                                                                                                                                                                                                                                                                                                                                                                                                                                                                                                                               |
| UM521I         | Atlas Shower with Footwash   Most beaches include showers, thus allowing people to remove the sand after enjoying a day at the seaside.   Product highly resistant to corrosion, offers high durability outdoors.   Data Sheet                                                                                                                                                                                                                                                                                                                                                                                           |

| Product  | Description                                                                                                                                                                                                                                                                                                                                                                                                                                                                                                                                                                                                                                                          |
|----------|----------------------------------------------------------------------------------------------------------------------------------------------------------------------------------------------------------------------------------------------------------------------------------------------------------------------------------------------------------------------------------------------------------------------------------------------------------------------------------------------------------------------------------------------------------------------------------------------------------------------------------------------------------------------|
| UM522I   | Atlas   Most beaches include showers, thus allowing people to remove the sand after enjoying a day at the seaside.   Product highly resistant to corrosion, offers high durability outdoors.   Structure and taps made of bright polished stainless steel, resistant to bad weather conditions, humididty, UV rays and high temperatures.   Installation : network connection, 3/4" gas inlet.   Data Sheet                                                                                                                                                                                                                                                          |
| UM565    | Petrus   Inclusive design fountain made of concrete. Combines the robustness of an ideal material for an element that is in contact with water, with the lightness of an elegant design, capable of integrating into any unique environment.   Easy installation as the fountain is equipped with the necessary connections for both the entry of water and its drainage. Does not require visible drain grates, which are often a source of problems related to splashing, oxidation, maintenance, water accumulation, bad odors, etc.   It has been designed respecting accessibility standards so that the fountain can be used by wheelchair users.   Data Sheet |
| VMFUT    | Futtoc   Revolutionary street sport. Designed by and for football lovers.   FUTTOC - Like table tennis without rackets; like volleyball with no hands; like football without goal posts.   Feet, chest, head, knees; anything goes, even climbing up on the table around 70 cm above ground.   Data Sheet                                                                                                                                                                                                                                                                                                                                                            |
| VR080150 | Obi   Fence made of ReBnew recycled plastic. Without maintenance. Ø 80x 1500mm posts. Rope railing, at two different heights.   Recommended anchoring: concrete foundation.   Data Sheet                                                                                                                                                                                                                                                                                                                                                                                                                                                                             |
| VRA012PR | Cam<br>Modular walkway made of <b>ReBnew recycled and recyclable plastic</b> . WITHOUT MAINTENANCE.<br>Resistant to seawater. Does not degrade nor splinter. Does not absorb humidity nor water. Complete and<br>finished single piece, which can easily and quickly be installed.<br>Data Sheet                                                                                                                                                                                                                                                                                                                                                                     |