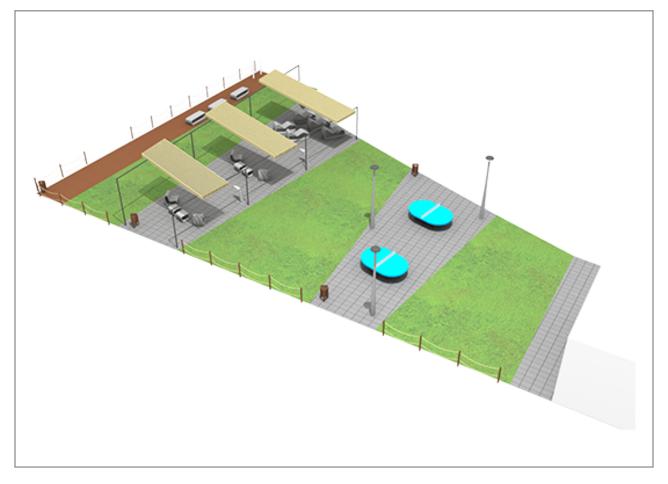

Surface: 0 m<sup>2</sup>

Email: info@benito.com Telephone: +34 93 852 1000

| Product        | Description                                                                                                                                                                                                                                                                                                                                                                                                                                                                                                                                                                                                              |
|----------------|--------------------------------------------------------------------------------------------------------------------------------------------------------------------------------------------------------------------------------------------------------------------------------------------------------------------------------------------------------------------------------------------------------------------------------------------------------------------------------------------------------------------------------------------------------------------------------------------------------------------------|
| ICHP40PP+ILCZ0 | Petrus   Petrus is a design light point made up of an elegant concrete pole and a Citizen luminaire. The combination of both elements results in an ideal light point for urban environments where its decorative value is important. Moreover, it is fully resistant to corrosion, which makes it ideal to be installed on the seafront or in places with high levels of salinity.   Optional: - Anti-graffiti treatment.                                                                                                                                                                                               |
|                |                                                                                                                                                                                                                                                                                                                                                                                                                                                                                                                                                                                                                          |
| PA663          | GEAGEA, the bin made with the waste thrown in the binThis bin belongs to the sustainable design street furniture collection. Entirely made of recycled polymers,<br>recovered from post-consumer plastic. Attractive design and high functionality. Resistant to UV rays, water<br>and bad weather conditions. Thanks to its features, GEA is a bin that can adapt to all kinds of public<br>spaces.<br>Inner bin with hinged ring to fix the bag.<br>Recommended anchoring: by means of three M8 expansion bolts.<br>Gea, the bin designed for a more sustainable future One more step towards sustainabilityData Sheet |
| UM359S         | Petrus<br>Chair made of precast textured granite grey concrete. May be positioned individually or in groups.<br>Recommended anchoring: free-standing.                                                                                                                                                                                                                                                                                                                                                                                                                                                                    |
|                | Data Sheet                                                                                                                                                                                                                                                                                                                                                                                                                                                                                                                                                                                                               |
| UM359SR        | Petrus<br>Chair made of precast textured granite grey concrete. May be positioned individually or in groups.<br>Recommended anchoring: free-standing.                                                                                                                                                                                                                                                                                                                                                                                                                                                                    |
| 2              | Data Sheet                                                                                                                                                                                                                                                                                                                                                                                                                                                                                                                                                                                                               |
| UM359T         | Petrus<br>Deck chair made of precast textured granite grey concrete. May be positioned individually or in groups.<br>Recommended anchoring: free-standing.                                                                                                                                                                                                                                                                                                                                                                                                                                                               |
|                | Data Sheet                                                                                                                                                                                                                                                                                                                                                                                                                                                                                                                                                                                                               |
| UM521I         | Atlas Shower with Footwash   Most beaches include showers, thus allowing people to remove the sand after enjoying a day at the seaside.   Product highly resistant to corrosion, offers high durability outdoors.   Data Sheet                                                                                                                                                                                                                                                                                                                                                                                           |

| Product  | Description                                                                                                                                                                                                                                                                                                                                                                                                                                                                                                                                                                                                                                                          |
|----------|----------------------------------------------------------------------------------------------------------------------------------------------------------------------------------------------------------------------------------------------------------------------------------------------------------------------------------------------------------------------------------------------------------------------------------------------------------------------------------------------------------------------------------------------------------------------------------------------------------------------------------------------------------------------|
| UM522I   | Atlas   Most beaches include showers, thus allowing people to remove the sand after enjoying a day at the seaside.   Product highly resistant to corrosion, offers high durability outdoors.   Structure and taps made of bright polished stainless steel, resistant to bad weather conditions, humididty, UV rays and high temperatures.   Installation : network connection, 3/4" gas inlet.   Data Sheet                                                                                                                                                                                                                                                          |
| UM565    | Petrus   Inclusive design fountain made of concrete. Combines the robustness of an ideal material for an element that is in contact with water, with the lightness of an elegant design, capable of integrating into any unique environment.   Easy installation as the fountain is equipped with the necessary connections for both the entry of water and its drainage. Does not require visible drain grates, which are often a source of problems related to splashing, oxidation, maintenance, water accumulation, bad odors, etc.   It has been designed respecting accessibility standards so that the fountain can be used by wheelchair users.   Data Sheet |
| VMFUT    | Futtoc   Revolutionary street sport. Designed by and for football lovers.   FUTTOC - Like table tennis without rackets; like volleyball with no hands; like football without goal posts.   Feet, chest, head, knees; anything goes, even climbing up on the table around 70 cm above ground.   Data Sheet                                                                                                                                                                                                                                                                                                                                                            |
| VR080150 | Obi   Fence made of ReBnew recycled plastic. Without maintenance. Ø 80x 1500mm posts. Rope railing, at two different heights.   Recommended anchoring: concrete foundation.   Data Sheet                                                                                                                                                                                                                                                                                                                                                                                                                                                                             |
| VRA012PR | Cam<br>Modular walkway made of <b>ReBnew recycled and recyclable plastic</b> . WITHOUT MAINTENANCE.<br>Resistant to seawater. Does not degrade nor splinter. Does not absorb humidity nor water. Complete and<br>finished single piece, which can easily and quickly be installed.<br>Data Sheet                                                                                                                                                                                                                                                                                                                                                                     |