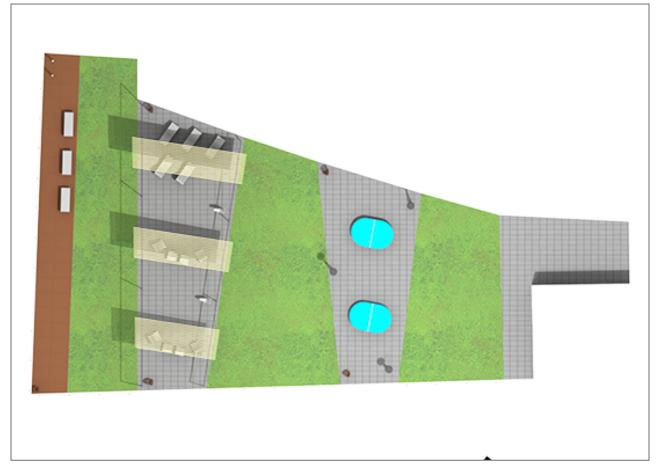

Surface: 0 m<sup>2</sup>

Email: info@benito.com Telephone: +34 93 852 1000

| Product        | Description                                                                                                                                                                                                                                                                                                                                                                                                                                                                                                                                                                                                              |
|----------------|--------------------------------------------------------------------------------------------------------------------------------------------------------------------------------------------------------------------------------------------------------------------------------------------------------------------------------------------------------------------------------------------------------------------------------------------------------------------------------------------------------------------------------------------------------------------------------------------------------------------------|
| ICHP40PP+ILCZ0 | Petrus   Petrus is a design light point made up of an elegant concrete pole and a Citizen luminaire. The combination of both elements results in an ideal light point for urban environments where its decorative value is important. Moreover, it is fully resistant to corrosion, which makes it ideal to be installed on the seafront or in places with high levels of salinity.   Optional: - Anti-graffiti treatment.                                                                                                                                                                                               |
|                |                                                                                                                                                                                                                                                                                                                                                                                                                                                                                                                                                                                                                          |
| PA663          | GEAGEA, the bin made with the waste thrown in the binThis bin belongs to the sustainable design street furniture collection. Entirely made of recycled polymers,<br>recovered from post-consumer plastic. Attractive design and high functionality. Resistant to UV rays, water<br>and bad weather conditions. Thanks to its features, GEA is a bin that can adapt to all kinds of public<br>spaces.<br>Inner bin with hinged ring to fix the bag.<br>Recommended anchoring: by means of three M8 expansion bolts.<br>Gea, the bin designed for a more sustainable future One more step towards sustainabilityData Sheet |
| UM359S         | Petrus<br>Chair made of precast textured granite grey concrete. May be positioned individually or in groups.<br>Recommended anchoring: free-standing.                                                                                                                                                                                                                                                                                                                                                                                                                                                                    |
|                | Data Sheet                                                                                                                                                                                                                                                                                                                                                                                                                                                                                                                                                                                                               |
| UM359SR        | Petrus<br>Chair made of precast textured granite grey concrete. May be positioned individually or in groups.<br>Recommended anchoring: free-standing.                                                                                                                                                                                                                                                                                                                                                                                                                                                                    |
| 2              | Data Sheet                                                                                                                                                                                                                                                                                                                                                                                                                                                                                                                                                                                                               |
| UM359T         | Petrus<br>Deck chair made of precast textured granite grey concrete. May be positioned individually or in groups.<br>Recommended anchoring: free-standing.                                                                                                                                                                                                                                                                                                                                                                                                                                                               |
|                | Data Sheet                                                                                                                                                                                                                                                                                                                                                                                                                                                                                                                                                                                                               |
| UM521I         | Atlas Shower with Footwash   Most beaches include showers, thus allowing people to remove the sand after enjoying a day at the seaside.   Product highly resistant to corrosion, offers high durability outdoors.   Data Sheet                                                                                                                                                                                                                                                                                                                                                                                           |

| Product  | Description                                                                                                                                                                                                                                                                                                                                                                                                                                                                                                                                                                                                                                                          |
|----------|----------------------------------------------------------------------------------------------------------------------------------------------------------------------------------------------------------------------------------------------------------------------------------------------------------------------------------------------------------------------------------------------------------------------------------------------------------------------------------------------------------------------------------------------------------------------------------------------------------------------------------------------------------------------|
| UM522I   | Atlas   Most beaches include showers, thus allowing people to remove the sand after enjoying a day at the seaside.   Product highly resistant to corrosion, offers high durability outdoors.   Structure and taps made of bright polished stainless steel, resistant to bad weather conditions, humididty, UV rays and high temperatures.   Installation : network connection, 3/4" gas inlet.   Data Sheet                                                                                                                                                                                                                                                          |
| UM565    | Petrus   Inclusive design fountain made of concrete. Combines the robustness of an ideal material for an element that is in contact with water, with the lightness of an elegant design, capable of integrating into any unique environment.   Easy installation as the fountain is equipped with the necessary connections for both the entry of water and its drainage. Does not require visible drain grates, which are often a source of problems related to splashing, oxidation, maintenance, water accumulation, bad odors, etc.   It has been designed respecting accessibility standards so that the fountain can be used by wheelchair users.   Data Sheet |
| VMFUT    | Futtoc   Revolutionary street sport. Designed by and for football lovers.   FUTTOC - Like table tennis without rackets; like volleyball with no hands; like football without goal posts.   Feet, chest, head, knees; anything goes, even climbing up on the table around 70 cm above ground.   Data Sheet                                                                                                                                                                                                                                                                                                                                                            |
| VR080150 | Obi   Fence made of ReBnew recycled plastic. Without maintenance. Ø 80x 1500mm posts. Rope railing, at two different heights.   Recommended anchoring: concrete foundation.   Data Sheet                                                                                                                                                                                                                                                                                                                                                                                                                                                                             |
| VRA012PR | Cam<br>Modular walkway made of <b>ReBnew recycled and recyclable plastic</b> . WITHOUT MAINTENANCE.<br>Resistant to seawater. Does not degrade nor splinter. Does not absorb humidity nor water. Complete and<br>finished single piece, which can easily and quickly be installed.<br>Data Sheet                                                                                                                                                                                                                                                                                                                                                                     |