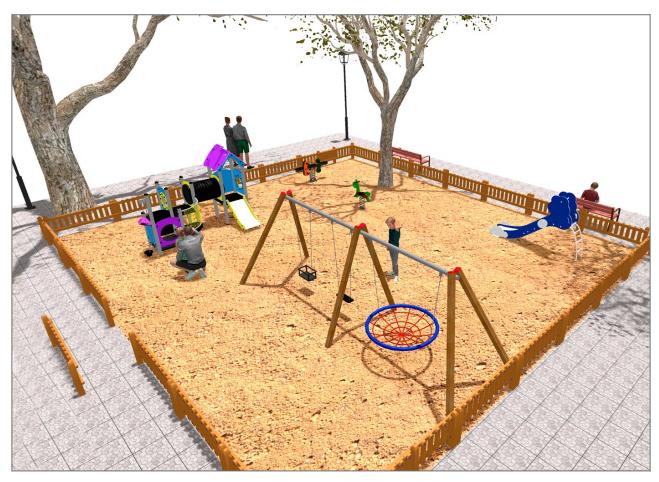

## **PROJECT**

PROJ-057-2021

Surface: 155 m<sup>2</sup>

Email: info@benito.com Telephone: +34 93 852 1000

| Product   | Description                                                                                                                                                                                                                                                                                         |
|-----------|-----------------------------------------------------------------------------------------------------------------------------------------------------------------------------------------------------------------------------------------------------------------------------------------------------|
| JL2311010 | Combo 6 Swings for children made of different materials such as wood and steel. Resistant to abrasion, corrosion and bad weather conditions.                                                                                                                                                        |
|           | Data Sheet Certificate Conformity                                                                                                                                                                                                                                                                   |
| JPVA03    | Artic 3 The ARTIC collection is functional and compact. It consists on modular tower combinations for the smallest to the eldest children. Ideal for space limited playground areas and to combine different elements in larger spaces too.  Data Sheet Certificate                                 |
| ITO       |                                                                                                                                                                                                                                                                                                     |
| JT01      | Panels, HDPE: high-density polyethylene characterised by its resistance to chemical abrasives. As a polymer, it is unaffected by corrosion. Due to its light elastic nature, it offers high resistance to impact, making it very difficult to break.  Data Sheet Certificate Certificate Conformity |
| JFS02     | Snoo Panels, HDPE: High-density polyethylene characterized by its resistance to chemical abrasives and unaffected by corrosion as it is a polymer. Due to its light, elastic nature, it offers high resistance to impact, making it very difficult to break.                                        |
|           | Data Sheet Certificate Conformity                                                                                                                                                                                                                                                                   |
| JFS103    | Donkey Fun and educative spring swing for children. Made of resistant materials according to the EN1176 standard.                                                                                                                                                                                   |
|           | <u>Data Sheet</u> <u>Certificate</u> <u>Certificate Conformity</u>                                                                                                                                                                                                                                  |