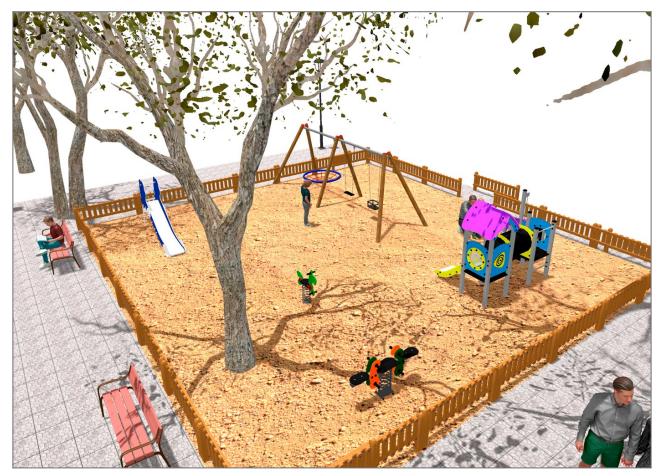

## **PROJECT**

PROJ-057-2021

Surface: 155 m<sup>2</sup>

Email: info@benito.com Telephone: +34 93 852 1000

| Product   | Description                                                                                                                                                                                                                                                                                         |
|-----------|-----------------------------------------------------------------------------------------------------------------------------------------------------------------------------------------------------------------------------------------------------------------------------------------------------|
| JL2311010 | Combo 6 Swings for children made of different materials such as wood and steel. Resistant to abrasion, corrosion and bad weather conditions.                                                                                                                                                        |
|           | Data Sheet Certificate Conformity                                                                                                                                                                                                                                                                   |
| JPVA03    | Artic 3 The ARTIC collection is functional and compact. It consists on modular tower combinations for the smallest to the eldest children. Ideal for space limited playground areas and to combine different elements in larger spaces too.  Data Sheet Certificate                                 |
| ITO       |                                                                                                                                                                                                                                                                                                     |
| JT01      | Panels, HDPE: high-density polyethylene characterised by its resistance to chemical abrasives. As a polymer, it is unaffected by corrosion. Due to its light elastic nature, it offers high resistance to impact, making it very difficult to break.  Data Sheet Certificate Certificate Conformity |
| JFS02     | Snoo Panels, HDPE: High-density polyethylene characterized by its resistance to chemical abrasives and unaffected by corrosion as it is a polymer. Due to its light, elastic nature, it offers high resistance to impact, making it very difficult to break.                                        |
|           | Data Sheet Certificate Conformity                                                                                                                                                                                                                                                                   |
| JFS103    | Donkey Fun and educative spring swing for children. Made of resistant materials according to the EN1176 standard.                                                                                                                                                                                   |
|           | <u>Data Sheet</u> <u>Certificate</u> <u>Certificate Conformity</u>                                                                                                                                                                                                                                  |