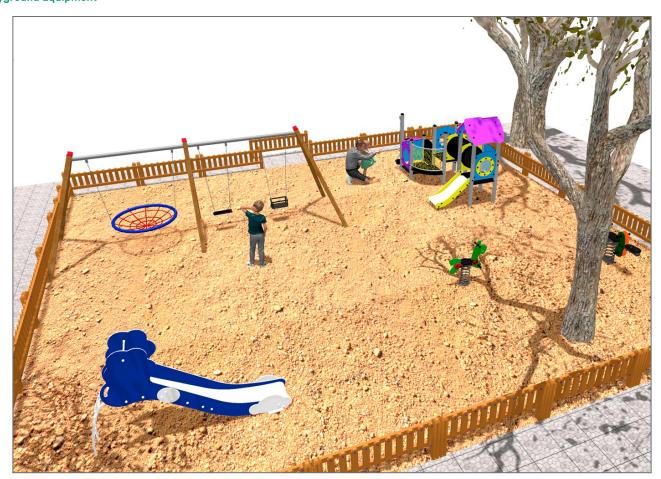

## **PROJECT**

PROJ-057-2021

Surface: 155 m<sup>2</sup>

Email: info@benito.com Telephone: +34 93 852 1000

| Product   | Description                                                                                                                                                                                                                                                                                         |
|-----------|-----------------------------------------------------------------------------------------------------------------------------------------------------------------------------------------------------------------------------------------------------------------------------------------------------|
| JL2311010 | Combo 6 Swings for children made of different materials such as wood and steel. Resistant to abrasion, corrosion and bad weather conditions.                                                                                                                                                        |
|           | Data Sheet Certificate Conformity                                                                                                                                                                                                                                                                   |
| JPVA03    | Artic 3 The ARTIC collection is functional and compact. It consists on modular tower combinations for the smallest to the eldest children. Ideal for space limited playground areas and to combine different elements in larger spaces too.  Data Sheet Certificate                                 |
| ITO       |                                                                                                                                                                                                                                                                                                     |
| JT01      | Panels, HDPE: high-density polyethylene characterised by its resistance to chemical abrasives. As a polymer, it is unaffected by corrosion. Due to its light elastic nature, it offers high resistance to impact, making it very difficult to break.  Data Sheet Certificate Certificate Conformity |
| JFS02     | Snoo Panels, HDPE: High-density polyethylene characterized by its resistance to chemical abrasives and unaffected by corrosion as it is a polymer. Due to its light, elastic nature, it offers high resistance to impact, making it very difficult to break.                                        |
|           | Data Sheet Certificate Conformity                                                                                                                                                                                                                                                                   |
| JFS103    | Donkey Fun and educative spring swing for children. Made of resistant materials according to the EN1176 standard.                                                                                                                                                                                   |
|           | <u>Data Sheet</u> <u>Certificate</u> <u>Certificate Conformity</u>                                                                                                                                                                                                                                  |