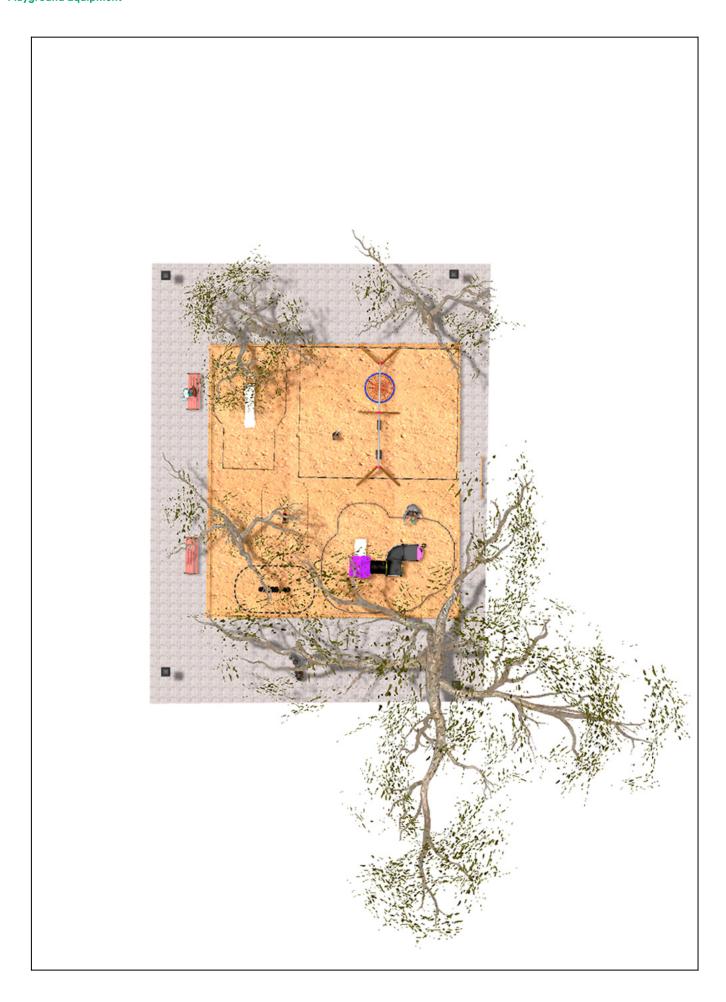

## **PROJECT**

PROJ-057-2021

Surface: 155 m<sup>2</sup>

Email: info@benito.com Telephone: +34 93 852 1000

| Product   | Description                                                                                                                                                                                                                                                                                         |
|-----------|-----------------------------------------------------------------------------------------------------------------------------------------------------------------------------------------------------------------------------------------------------------------------------------------------------|
| JL2311010 | Combo 6 Swings for children made of different materials such as wood and steel. Resistant to abrasion, corrosion and bad weather conditions.                                                                                                                                                        |
|           | Data Sheet Certificate Conformity                                                                                                                                                                                                                                                                   |
| JPVA03    | Artic 3 The ARTIC collection is functional and compact. It consists on modular tower combinations for the smallest to the eldest children. Ideal for space limited playground areas and to combine different elements in larger spaces too.  Data Sheet Certificate                                 |
| ITO       |                                                                                                                                                                                                                                                                                                     |
| JT01      | Panels, HDPE: high-density polyethylene characterised by its resistance to chemical abrasives. As a polymer, it is unaffected by corrosion. Due to its light elastic nature, it offers high resistance to impact, making it very difficult to break.  Data Sheet Certificate Certificate Conformity |
| JFS02     | Snoo Panels, HDPE: High-density polyethylene characterized by its resistance to chemical abrasives and unaffected by corrosion as it is a polymer. Due to its light, elastic nature, it offers high resistance to impact, making it very difficult to break.                                        |
|           | Data Sheet Certificate Conformity                                                                                                                                                                                                                                                                   |
| JFS103    | Donkey Fun and educative spring swing for children. Made of resistant materials according to the EN1176 standard.                                                                                                                                                                                   |
|           | <u>Data Sheet</u> <u>Certificate</u> <u>Certificate Conformity</u>                                                                                                                                                                                                                                  |