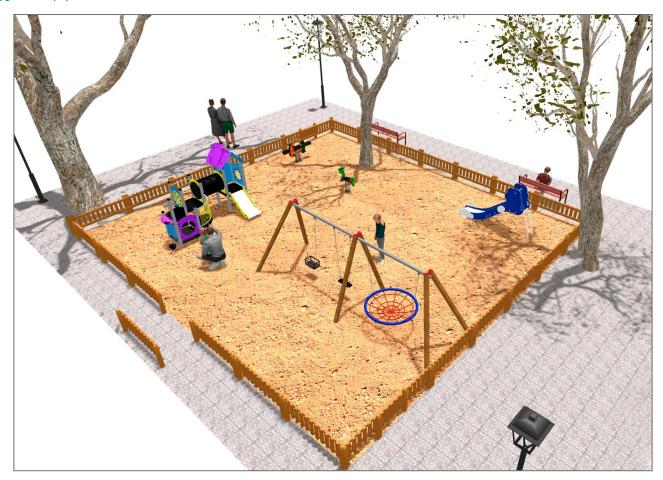

## **PROJECT**

PROJ-057-2021

Surface: 155 m<sup>2</sup>

Email: info@benito.com Telephone: +34 93 852 1000

| Product   | Description                                                                                                                                                                                                                                                                                         |
|-----------|-----------------------------------------------------------------------------------------------------------------------------------------------------------------------------------------------------------------------------------------------------------------------------------------------------|
| JL2311010 | Combo 6 Swings for children made of different materials such as wood and steel. Resistant to abrasion, corrosion and bad weather conditions.                                                                                                                                                        |
|           | Data Sheet Certificate Conformity                                                                                                                                                                                                                                                                   |
| JPVA03    | Artic 3 The ARTIC collection is functional and compact. It consists on modular tower combinations for the smallest to the eldest children. Ideal for space limited playground areas and to combine different elements in larger spaces too.  Data Sheet Certificate                                 |
| ITO       |                                                                                                                                                                                                                                                                                                     |
| JT01      | Panels, HDPE: high-density polyethylene characterised by its resistance to chemical abrasives. As a polymer, it is unaffected by corrosion. Due to its light elastic nature, it offers high resistance to impact, making it very difficult to break.  Data Sheet Certificate Certificate Conformity |
| JFS02     | Snoo Panels, HDPE: High-density polyethylene characterized by its resistance to chemical abrasives and unaffected by corrosion as it is a polymer. Due to its light, elastic nature, it offers high resistance to impact, making it very difficult to break.                                        |
|           | Data Sheet Certificate Conformity                                                                                                                                                                                                                                                                   |
| JFS103    | Donkey Fun and educative spring swing for children. Made of resistant materials according to the EN1176 standard.                                                                                                                                                                                   |
|           | <u>Data Sheet</u> <u>Certificate</u> <u>Certificate Conformity</u>                                                                                                                                                                                                                                  |