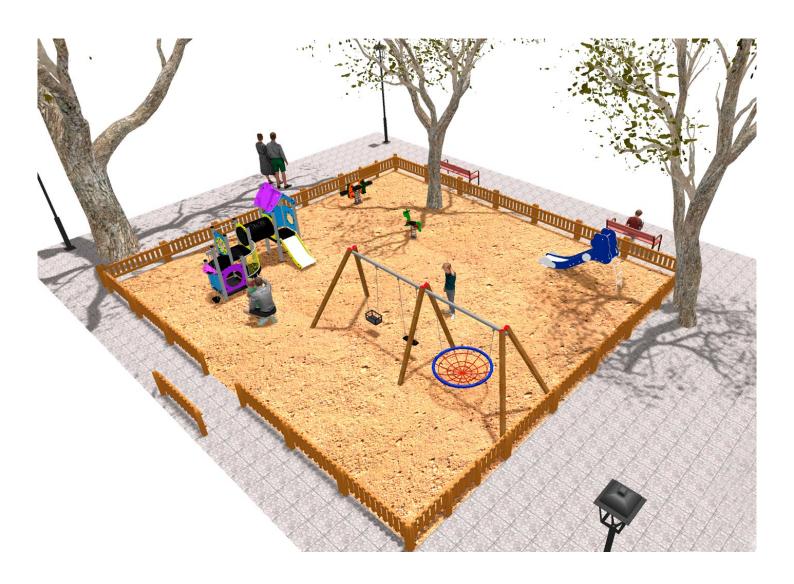

## **PROJECT**

PROJ-057-2021

Surface: 155 m<sup>2</sup>

Email: info@benito.com Telephone: +34 93 852 1000

| Product   | Description                                                                                                                                                                                                                                                                                         |
|-----------|-----------------------------------------------------------------------------------------------------------------------------------------------------------------------------------------------------------------------------------------------------------------------------------------------------|
| JL2311010 | Combo 6 Swings for children made of different materials such as wood and steel. Resistant to abrasion, corrosion and bad weather conditions.                                                                                                                                                        |
|           | Data Sheet Certificate Conformity                                                                                                                                                                                                                                                                   |
| JPVA03    | Artic 3 The ARTIC collection is functional and compact. It consists on modular tower combinations for the smallest to the eldest children. Ideal for space limited playground areas and to combine different elements in larger spaces too.  Data Sheet Certificate                                 |
| ITO       |                                                                                                                                                                                                                                                                                                     |
| JT01      | Panels, HDPE: high-density polyethylene characterised by its resistance to chemical abrasives. As a polymer, it is unaffected by corrosion. Due to its light elastic nature, it offers high resistance to impact, making it very difficult to break.  Data Sheet Certificate Certificate Conformity |
| JFS02     | Snoo Panels, HDPE: High-density polyethylene characterized by its resistance to chemical abrasives and unaffected by corrosion as it is a polymer. Due to its light, elastic nature, it offers high resistance to impact, making it very difficult to break.                                        |
|           | Data Sheet Certificate Conformity                                                                                                                                                                                                                                                                   |
| JFS103    | Donkey Fun and educative spring swing for children. Made of resistant materials according to the EN1176 standard.                                                                                                                                                                                   |
|           | <u>Data Sheet</u> <u>Certificate</u> <u>Certificate Conformity</u>                                                                                                                                                                                                                                  |