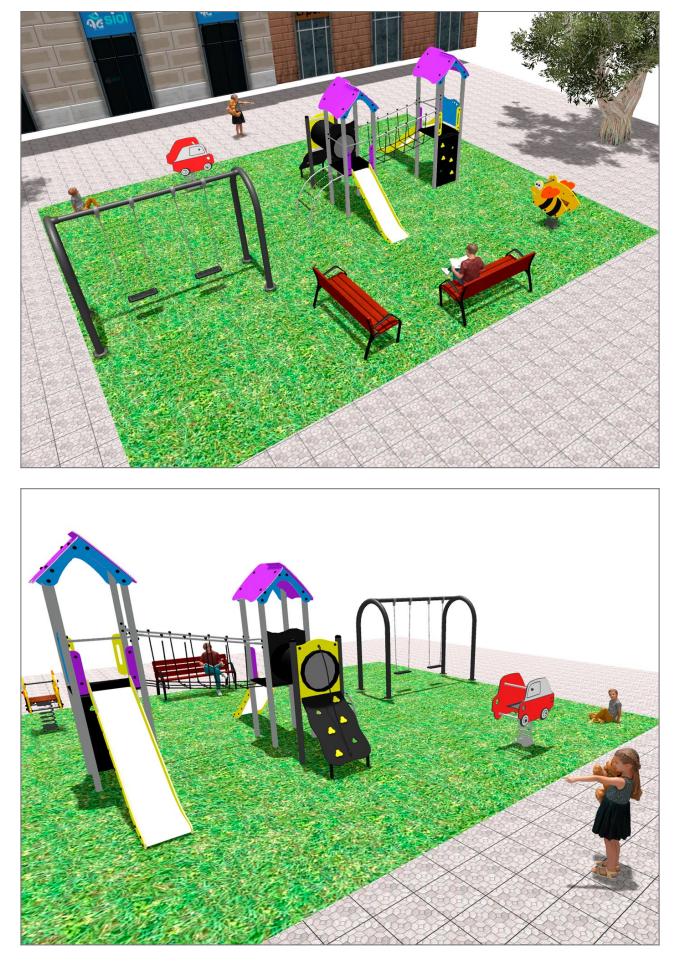

Surface: 85 m<sup>2</sup>

Email: info@benito.com Telephone: +34 93 852 1000

| Product   | Description                                                                                                                                                                                                                                |
|-----------|--------------------------------------------------------------------------------------------------------------------------------------------------------------------------------------------------------------------------------------------|
| JKSP20000 | Curvo<br>Swings for children made of different materials such as wood and steel. Resistant to abrasion, corrosion<br>and bad weather conditions.                                                                                           |
|           | Data Sheet Certificate Conformity                                                                                                                                                                                                          |
| JFS08     | Maia<br>Fun and educative spring swing for children. Made of resistant materials according to the EN1176<br>standard.                                                                                                                      |
|           | Data Sheet Certificate Conformity                                                                                                                                                                                                          |
| JJMM02    | <b>Coche</b><br>Designed by <b>Javier Mariscal</b> . Half-artist half-designer, his childlike strokes and Latin aesthetic combine perfectly with this kind of product.                                                                     |
|           | Data Sheet Certificate Conformity                                                                                                                                                                                                          |
| JPVAP03   | Artic Plus 3<br>The ARTIC collection is functional and compact. It consists on modular tower combinations for the smallest<br>to the eldest children. Ideal for space limited playground areas and to combine different elements in larger |
|           | spaces too.   Data Sheet Certificate                                                                                                                                                                                                       |