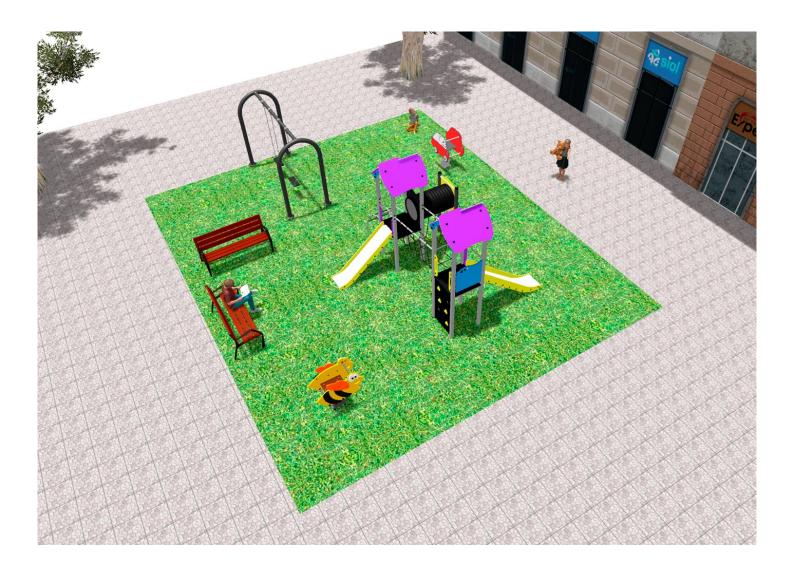

Surface: 85 m<sup>2</sup>

Email: info@benito.com Telephone: +34 93 852 1000

| Product   | Description                                                                                                                                                                                                                                |
|-----------|--------------------------------------------------------------------------------------------------------------------------------------------------------------------------------------------------------------------------------------------|
| JKSP20000 | Curvo<br>Swings for children made of different materials such as wood and steel. Resistant to abrasion, corrosion<br>and bad weather conditions.                                                                                           |
|           | Data Sheet Certificate Conformity                                                                                                                                                                                                          |
| JFS08     | Maia<br>Fun and educative spring swing for children. Made of resistant materials according to the EN1176<br>standard.                                                                                                                      |
|           | Data Sheet Certificate Conformity                                                                                                                                                                                                          |
| JJMM02    | <b>Coche</b><br>Designed by <b>Javier Mariscal</b> . Half-artist half-designer, his childlike strokes and Latin aesthetic combine perfectly with this kind of product.                                                                     |
|           | Data Sheet Certificate Conformity                                                                                                                                                                                                          |
| JPVAP03   | Artic Plus 3<br>The ARTIC collection is functional and compact. It consists on modular tower combinations for the smallest<br>to the eldest children. Ideal for space limited playground areas and to combine different elements in larger |
|           | spaces too.   Data Sheet Certificate                                                                                                                                                                                                       |