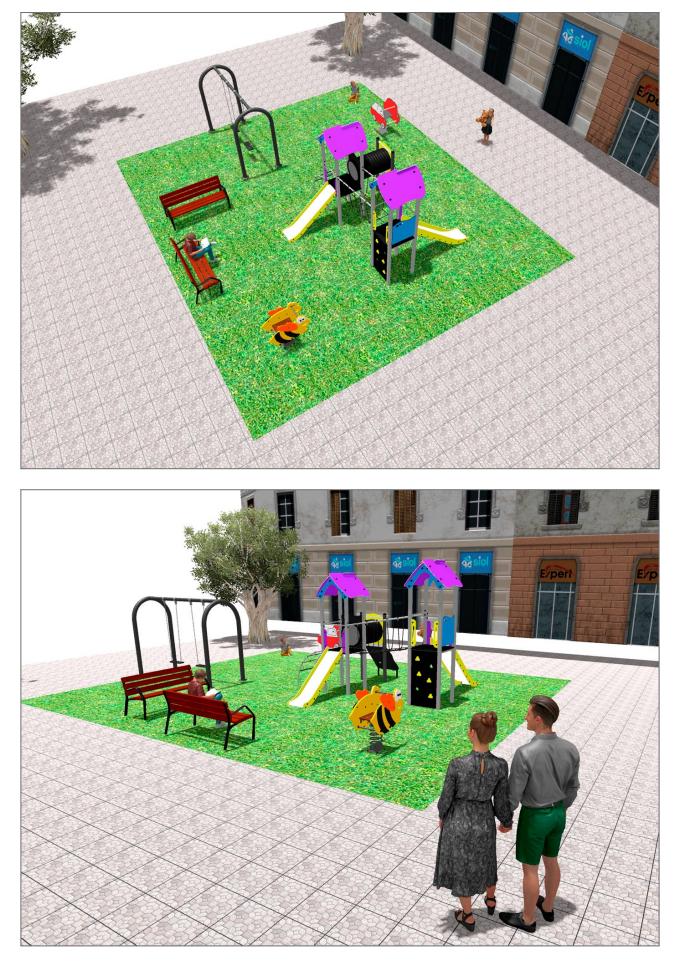

Surface: 85 m<sup>2</sup>

Email: info@benito.com Telephone: +34 93 852 1000

| Product   | Description                                                                                                                                                                                                                                |
|-----------|--------------------------------------------------------------------------------------------------------------------------------------------------------------------------------------------------------------------------------------------|
| JKSP20000 | Curvo<br>Swings for children made of different materials such as wood and steel. Resistant to abrasion, corrosion<br>and bad weather conditions.                                                                                           |
|           | Data Sheet Certificate Conformity                                                                                                                                                                                                          |
| JFS08     | Maia<br>Fun and educative spring swing for children. Made of resistant materials according to the EN1176<br>standard.                                                                                                                      |
|           | Data Sheet Certificate Conformity                                                                                                                                                                                                          |
| JJMM02    | <b>Coche</b><br>Designed by <b>Javier Mariscal</b> . Half-artist half-designer, his childlike strokes and Latin aesthetic combine perfectly with this kind of product.                                                                     |
|           | Data Sheet Certificate Conformity                                                                                                                                                                                                          |
| JPVAP03   | Artic Plus 3<br>The ARTIC collection is functional and compact. It consists on modular tower combinations for the smallest<br>to the eldest children. Ideal for space limited playground areas and to combine different elements in larger |
|           | spaces too.   Data Sheet Certificate                                                                                                                                                                                                       |