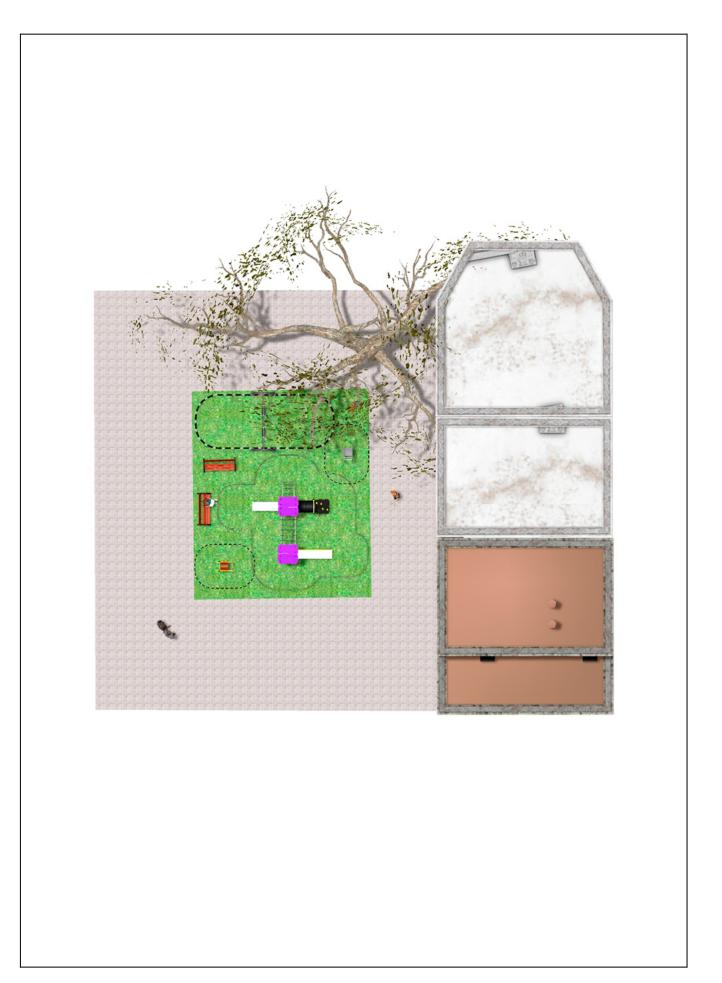

Surface: 85 m<sup>2</sup>

Email: info@benito.com Telephone: +34 93 852 1000

| Product   | Description                                                                                                                                                                                                                                |
|-----------|--------------------------------------------------------------------------------------------------------------------------------------------------------------------------------------------------------------------------------------------|
| JKSP20000 | Curvo<br>Swings for children made of different materials such as wood and steel. Resistant to abrasion, corrosion<br>and bad weather conditions.                                                                                           |
|           | Data Sheet Certificate Conformity                                                                                                                                                                                                          |
| JFS08     | Maia<br>Fun and educative spring swing for children. Made of resistant materials according to the EN1176<br>standard.                                                                                                                      |
|           | Data Sheet Certificate Conformity                                                                                                                                                                                                          |
| JJMM02    | <b>Coche</b><br>Designed by <b>Javier Mariscal</b> . Half-artist half-designer, his childlike strokes and Latin aesthetic combine perfectly with this kind of product.                                                                     |
|           | Data Sheet Certificate Conformity                                                                                                                                                                                                          |
| JPVAP03   | Artic Plus 3<br>The ARTIC collection is functional and compact. It consists on modular tower combinations for the smallest<br>to the eldest children. Ideal for space limited playground areas and to combine different elements in larger |
|           | spaces too.   Data Sheet Certificate                                                                                                                                                                                                       |