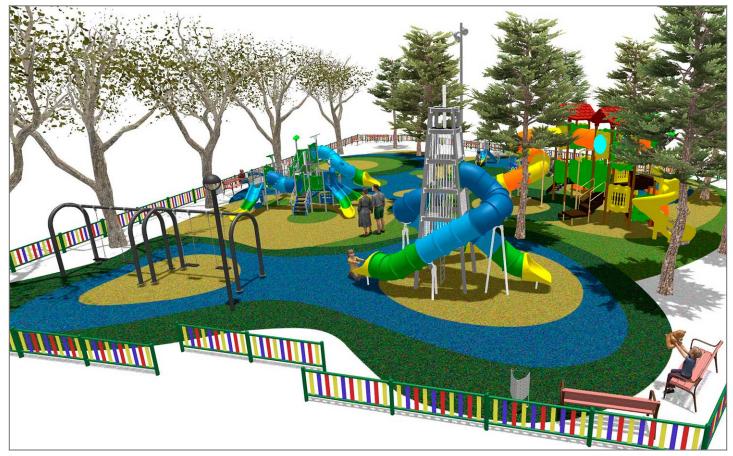

Surface: 1000 m<sup>2</sup>

Email: info@benito.com Telephone: +34 93 852 1000

| Product | Description                                                                                                                                                                                                                                                                                                                                                     |
|---------|-----------------------------------------------------------------------------------------------------------------------------------------------------------------------------------------------------------------------------------------------------------------------------------------------------------------------------------------------------------------|
| JALU01  | Alu 1<br>The ALU collection maximises playability. Including lots of slides, bridges and dynamic elements, the<br>ALU line encourages children to play, even those with disabilities. Its bright colours don't go unnoticed and<br>the quality of materials guarantee high durability.<br>Data Sheet Acreditative Letter Certificate Conformity                 |
| JALU02  | Alu 2         The ALU collection maximises playability. Including lots of slides, bridges and dynamic elements, the ALU line encourages children to play, even those with disabilities. Its bright colours don't go unnoticed and the quality of materials guarantee high durability.         Data Sheet       Acreditative Letter       Certificate Conformity |
| JALU06  | Alu 6         The ALU collection maximises playability. Including lots of slides, bridges and dynamic elements, the ALU line encourages children to play, even those with disabilities. Its bright colours don't go unnoticed and the quality of materials guarantee high durability.         Data Sheet       Certificate Conformity       Acreditative Letter |
| JALU07  | Alu 7         The ALU collection maximises playability. Including lots of slides, bridges and dynamic elements, the ALU line encourages children to play, even those with disabilities. Its bright colours don't go unnoticed and the quality of materials guarantee high durability.         Data Sheet       Acreditative Letter       Certificate Conformity |
| JCC     | Continuous Rubber<br>Anti-slip, non-toxic, ecological RECYCLED AND RECYCLABLE quality rubber. Continuous rubber<br>pavements made of high quality materials according to the EN-1177 European security standard.<br>Data Sheet                                                                                                                                  |
| JCF21   | Modus XXL         The Modus collection includes large structures at a very competitive price. Made of powder painted metal posts and UV-resistant rotomoulding parts, which hardly deteriorate over time.         Data Sheet       Certificate                                                                                                                  |
| JFS10   | Rider         Fun and educative spring swing for children. Made of resistant materials according to the EN1176 standard.         Data Sheet       Certificate         Certificate       Certificate Conformity                                                                                                                                                  |