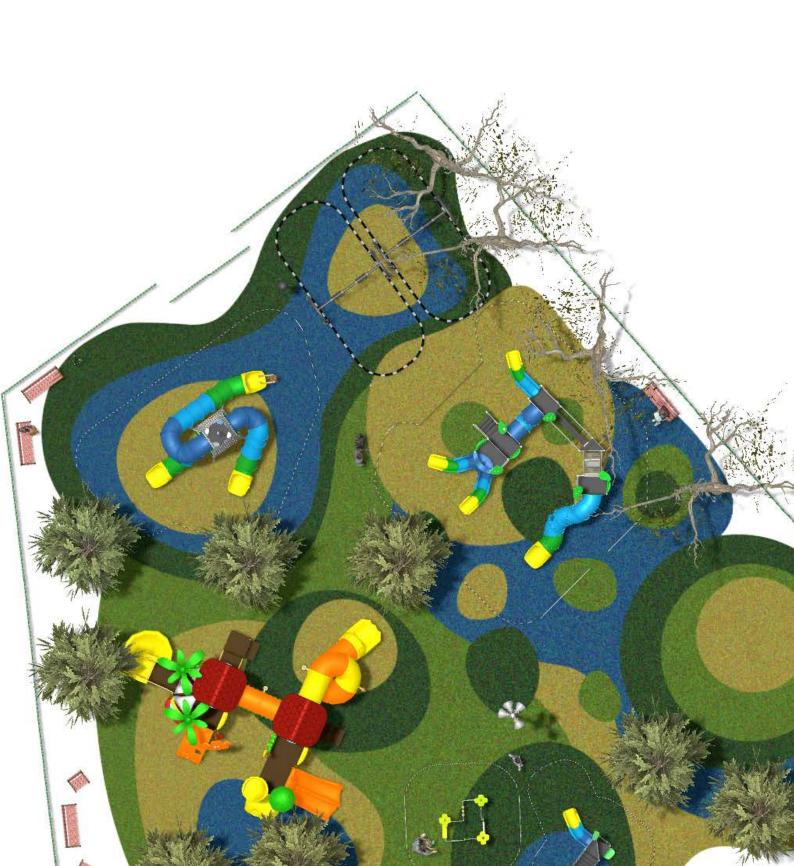

Surface: 1000 m<sup>2</sup>

Email: info@benito.com Telephone: +34 93 852 1000

| Product | Description                                                                                                                                                                                                                                                                                                                                                     |
|---------|-----------------------------------------------------------------------------------------------------------------------------------------------------------------------------------------------------------------------------------------------------------------------------------------------------------------------------------------------------------------|
| JALU01  | Alu 1<br>The ALU collection maximises playability. Including lots of slides, bridges and dynamic elements, the<br>ALU line encourages children to play, even those with disabilities. Its bright colours don't go unnoticed and<br>the quality of materials guarantee high durability.<br>Data Sheet Acreditative Letter Certificate Conformity                 |
| JALU02  | Alu 2         The ALU collection maximises playability. Including lots of slides, bridges and dynamic elements, the ALU line encourages children to play, even those with disabilities. Its bright colours don't go unnoticed and the quality of materials guarantee high durability.         Data Sheet       Acreditative Letter       Certificate Conformity |
| JALU06  | Alu 6         The ALU collection maximises playability. Including lots of slides, bridges and dynamic elements, the ALU line encourages children to play, even those with disabilities. Its bright colours don't go unnoticed and the quality of materials guarantee high durability.         Data Sheet       Certificate Conformity       Acreditative Letter |
| JALU07  | Alu 7         The ALU collection maximises playability. Including lots of slides, bridges and dynamic elements, the ALU line encourages children to play, even those with disabilities. Its bright colours don't go unnoticed and the quality of materials guarantee high durability.         Data Sheet       Acreditative Letter       Certificate Conformity |
| JCC     | Continuous Rubber<br>Anti-slip, non-toxic, ecological RECYCLED AND RECYCLABLE quality rubber. Continuous rubber<br>pavements made of high quality materials according to the EN-1177 European security standard.<br>Data Sheet                                                                                                                                  |
| JCF21   | Modus XXL         The Modus collection includes large structures at a very competitive price. Made of powder painted metal posts and UV-resistant rotomoulding parts, which hardly deteriorate over time.         Data Sheet       Certificate                                                                                                                  |
| JFS10   | Rider         Fun and educative spring swing for children. Made of resistant materials according to the EN1176 standard.         Data Sheet       Certificate         Certificate       Certificate Conformity                                                                                                                                                  |