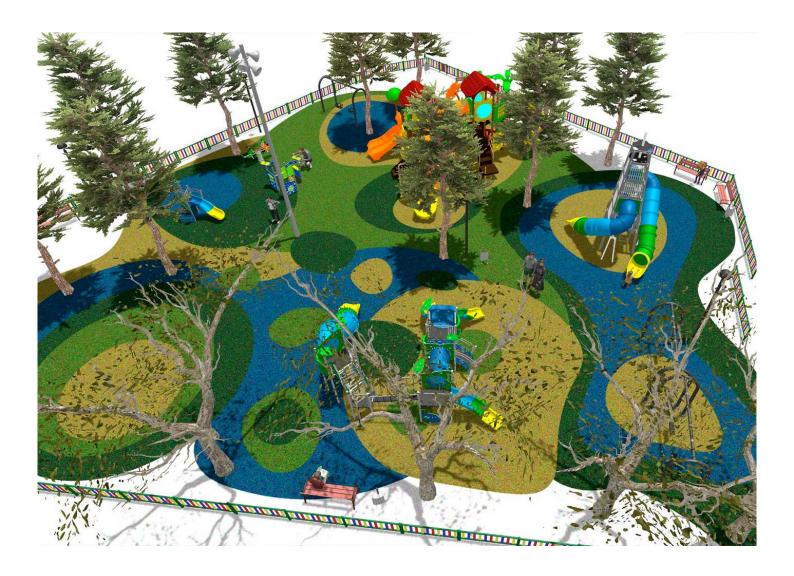

Surface: 1000 m<sup>2</sup>

Email: info@benito.com Telephone: +34 93 852 1000

| Product | Description                                                                                                                                                                                                                                                                                                                                                     |
|---------|-----------------------------------------------------------------------------------------------------------------------------------------------------------------------------------------------------------------------------------------------------------------------------------------------------------------------------------------------------------------|
| JALU01  | Alu 1<br>The ALU collection maximises playability. Including lots of slides, bridges and dynamic elements, the<br>ALU line encourages children to play, even those with disabilities. Its bright colours don't go unnoticed and<br>the quality of materials guarantee high durability.<br>Data Sheet Acreditative Letter Certificate Conformity                 |
| JALU02  | Alu 2         The ALU collection maximises playability. Including lots of slides, bridges and dynamic elements, the ALU line encourages children to play, even those with disabilities. Its bright colours don't go unnoticed and the quality of materials guarantee high durability.         Data Sheet       Acreditative Letter       Certificate Conformity |
| JALU06  | Alu 6         The ALU collection maximises playability. Including lots of slides, bridges and dynamic elements, the ALU line encourages children to play, even those with disabilities. Its bright colours don't go unnoticed and the quality of materials guarantee high durability.         Data Sheet       Certificate Conformity       Acreditative Letter |
| JALU07  | Alu 7         The ALU collection maximises playability. Including lots of slides, bridges and dynamic elements, the ALU line encourages children to play, even those with disabilities. Its bright colours don't go unnoticed and the quality of materials guarantee high durability.         Data Sheet       Acreditative Letter       Certificate Conformity |
| JCC     | Continuous Rubber<br>Anti-slip, non-toxic, ecological RECYCLED AND RECYCLABLE quality rubber. Continuous rubber<br>pavements made of high quality materials according to the EN-1177 European security standard.<br>Data Sheet                                                                                                                                  |
| JCF21   | Modus XXL         The Modus collection includes large structures at a very competitive price. Made of powder painted metal posts and UV-resistant rotomoulding parts, which hardly deteriorate over time.         Data Sheet       Certificate                                                                                                                  |
| JFS10   | Rider         Fun and educative spring swing for children. Made of resistant materials according to the EN1176 standard.         Data Sheet       Certificate         Certificate       Certificate Conformity                                                                                                                                                  |