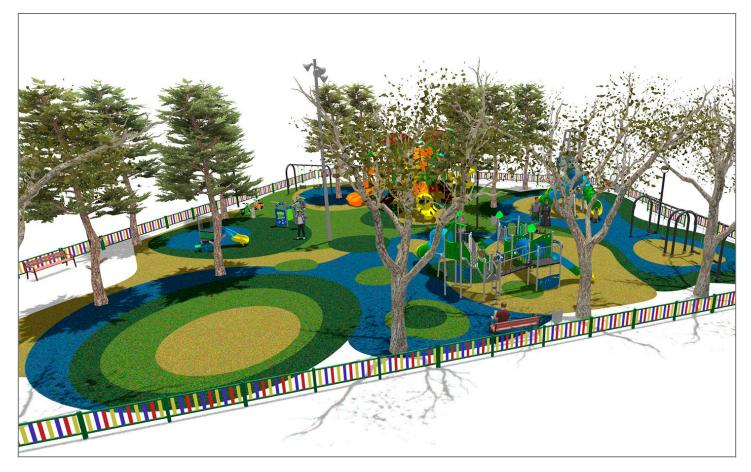

Surface: 1000 m<sup>2</sup>

Email: info@benito.com Telephone: +34 93 852 1000

| Product | Description                                                                                                                                                                                                                                                                                                                                                     |
|---------|-----------------------------------------------------------------------------------------------------------------------------------------------------------------------------------------------------------------------------------------------------------------------------------------------------------------------------------------------------------------|
| JALU01  | Alu 1<br>The ALU collection maximises playability. Including lots of slides, bridges and dynamic elements, the<br>ALU line encourages children to play, even those with disabilities. Its bright colours don't go unnoticed and<br>the quality of materials guarantee high durability.<br>Data Sheet Acreditative Letter Certificate Conformity                 |
| JALU02  | Alu 2         The ALU collection maximises playability. Including lots of slides, bridges and dynamic elements, the ALU line encourages children to play, even those with disabilities. Its bright colours don't go unnoticed and the quality of materials guarantee high durability.         Data Sheet       Acreditative Letter       Certificate Conformity |
| JALU06  | Alu 6         The ALU collection maximises playability. Including lots of slides, bridges and dynamic elements, the ALU line encourages children to play, even those with disabilities. Its bright colours don't go unnoticed and the quality of materials guarantee high durability.         Data Sheet       Certificate Conformity       Acreditative Letter |
| JALU07  | Alu 7         The ALU collection maximises playability. Including lots of slides, bridges and dynamic elements, the ALU line encourages children to play, even those with disabilities. Its bright colours don't go unnoticed and the quality of materials guarantee high durability.         Data Sheet       Acreditative Letter       Certificate Conformity |
| JCC     | Continuous Rubber<br>Anti-slip, non-toxic, ecological RECYCLED AND RECYCLABLE quality rubber. Continuous rubber<br>pavements made of high quality materials according to the EN-1177 European security standard.<br>Data Sheet                                                                                                                                  |
| JCF21   | Modus XXL         The Modus collection includes large structures at a very competitive price. Made of powder painted metal posts and UV-resistant rotomoulding parts, which hardly deteriorate over time.         Data Sheet       Certificate                                                                                                                  |
| JFS10   | Rider         Fun and educative spring swing for children. Made of resistant materials according to the EN1176 standard.         Data Sheet       Certificate         Certificate       Certificate Conformity                                                                                                                                                  |