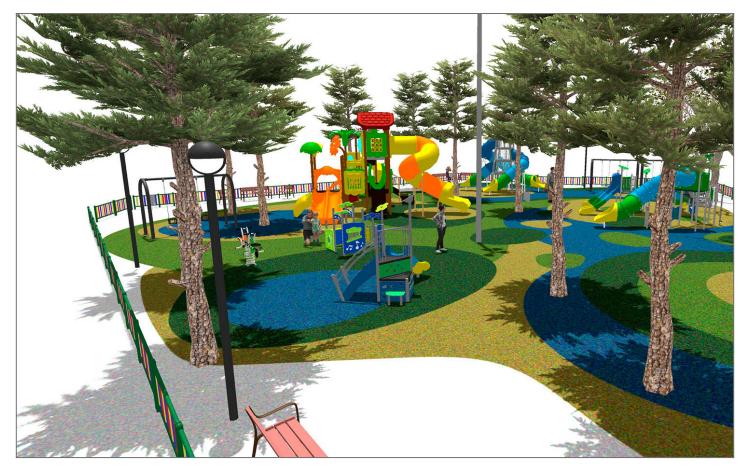

Surface: 1000 m<sup>2</sup>

Email: info@benito.com Telephone: +34 93 852 1000

| Product | Description                                                                                                                                                                                                                                                                                                                                                     |
|---------|-----------------------------------------------------------------------------------------------------------------------------------------------------------------------------------------------------------------------------------------------------------------------------------------------------------------------------------------------------------------|
| JALU01  | Alu 1<br>The ALU collection maximises playability. Including lots of slides, bridges and dynamic elements, the<br>ALU line encourages children to play, even those with disabilities. Its bright colours don't go unnoticed and<br>the quality of materials guarantee high durability.<br>Data Sheet Acreditative Letter Certificate Conformity                 |
| JALU02  | Alu 2         The ALU collection maximises playability. Including lots of slides, bridges and dynamic elements, the ALU line encourages children to play, even those with disabilities. Its bright colours don't go unnoticed and the quality of materials guarantee high durability.         Data Sheet       Acreditative Letter       Certificate Conformity |
| JALU06  | Alu 6         The ALU collection maximises playability. Including lots of slides, bridges and dynamic elements, the ALU line encourages children to play, even those with disabilities. Its bright colours don't go unnoticed and the quality of materials guarantee high durability.         Data Sheet       Certificate Conformity       Acreditative Letter |
| JALU07  | Alu 7         The ALU collection maximises playability. Including lots of slides, bridges and dynamic elements, the ALU line encourages children to play, even those with disabilities. Its bright colours don't go unnoticed and the quality of materials guarantee high durability.         Data Sheet       Acreditative Letter       Certificate Conformity |
| JCC     | Continuous Rubber<br>Anti-slip, non-toxic, ecological RECYCLED AND RECYCLABLE quality rubber. Continuous rubber<br>pavements made of high quality materials according to the EN-1177 European security standard.<br>Data Sheet                                                                                                                                  |
| JCF21   | Modus XXL         The Modus collection includes large structures at a very competitive price. Made of powder painted metal posts and UV-resistant rotomoulding parts, which hardly deteriorate over time.         Data Sheet       Certificate                                                                                                                  |
| JFS10   | Rider         Fun and educative spring swing for children. Made of resistant materials according to the EN1176 standard.         Data Sheet       Certificate         Certificate       Certificate Conformity                                                                                                                                                  |