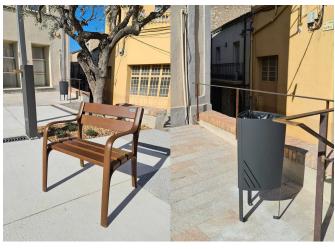

## Llers (Spain)

Installation of Citizen benches and chairs made of wood and cast iron in the municipality of Llers in the province of Girona.

Llers is a municipality in the county of Alt Empordà, in the province of Girona, Catalonia.

Citizen benches and chairs, from the first collection of street furniture by Eugeni Quitllet, one of Spain's most internationally renowned designers, were installed. CITIZEN is a bench made with ductile iron legs treated with Ferrus, a protective process that guarantees high resistance to corrosion. This treatment consists of three layers applied after shot cleaning all impurities and an electrolytic bath, and an epoxy and polyester Marson paint coating.