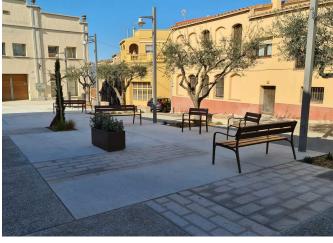

## Llers (Spain)

Installation of Citizen benches and chairs made of wood and cast iron in the municipality of Llers in the province of Girona.

Llers is a municipality in the county of Alt Empordà, in the province of Girona, Catalonia.

Citizen benches and chairs, from the first collection of street furniture by Eugeni Quitllet, one of Spain's most internationally renowned designers, were installed. CITIZEN is a bench made with ductile iron legs treated with Ferrus, a protective process that guarantees high resistance to corrosion. This treatment consists of three layers applied after shot cleaning all impurities and an electrolytic bath, and an epoxy and polyester Marson paint coating.