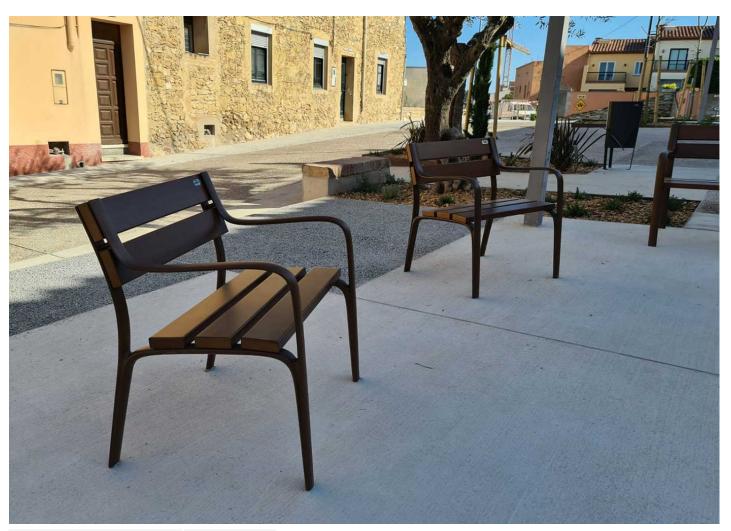

## Llers (Spain)

Installation of Citizen benches and chairs made of wood and cast iron in the municipality of Llers in the province of Girona.

Llers is a municipality in the county of Alt Empordà, in the province of Girona, Catalonia.

Citizen benches and chairs, from the first collection of street furniture by Eugeni Quitllet, one of Spain's most internationally renowned designers, were installed. CITIZEN is a bench made with ductile iron legs treated with Ferrus, a protective process that guarantees high resistance to corrosion. This treatment consists of three layers applied after shot cleaning all impurities and an electrolytic bath, and an epoxy and polyester Marson paint coating.