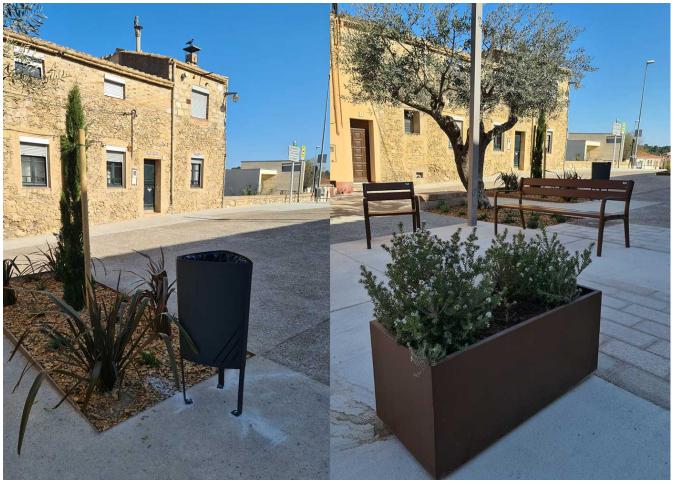

## Llers (Spain)

Installation of Citizen benches and chairs made of wood and cast iron in the municipality of Llers in the province of Girona.

Llers is a municipality in the county of Alt Empordà, in the province of Girona, Catalonia.

Citizen benches and chairs, from the first collection of street furniture by Eugeni Quitllet, one of Spain's most internationally renowned designers, were installed. CITIZEN is a bench made with ductile iron legs treated with Ferrus, a protective process that guarantees high resistance to corrosion. This treatment consists of three layers applied after shot cleaning all impurities and an electrolytic bath, and an epoxy and polyester Marson paint coating.