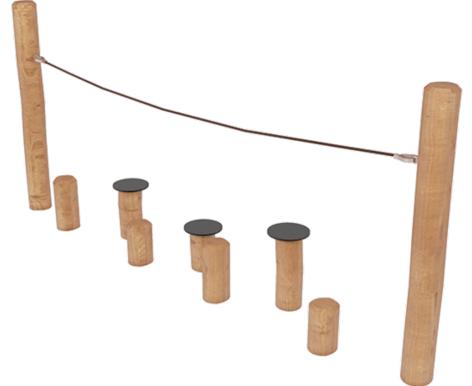

## Balance Set Roy 17

The ROY collection is the perfect solution for those who think that pedagogy goes beyond play, who want their children to learn the importance of nature and that imperfection is often related to authenticity, but also who **wish to add an artisanal touch to their projects**.

## Materials:

**Posts, Robinia wood:** round posts made of Robinia wood. Robinia is characterised by its resistance and durability. Its trunks are formed entirely by heartwood, the hardest part of the trees. It is a living material, it is therefore possible that small cracks appear. However, they do not affect the durability that can reach 20 years.

Nets, Anti-vandal reinforced rope: Ø 16mm, 6 twisted steel cables, covered in polypropylene. High durability plastic connectors.

Metallic parts: AISI-304 stainless steel.

Fixings: electro galvanised and stainless steel quality 8.8 DIN267, AISI-304.