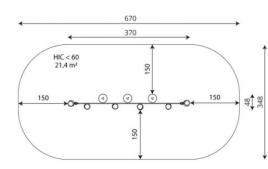

Biggest part (mm): 2800x180x180 / Heaviest part (kg): 65

IMPACT ZONE: security area and ground coverings according to the EN1176-1:2017 standard.

Spare parts availability: 10 years.

Ground anchoring screws not included.