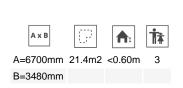

Biggest part (mm): 2800x180x180 / Heaviest part (kg): 65

IMPACT ZONE: security area and ground coverings according to the EN1176-1:2017 standard.

Spare parts availability: 10 years.

Ground anchoring screws not included.