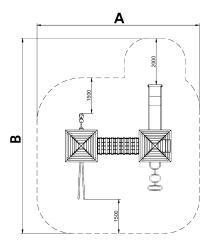

Biggest part (mm): 1380x1380x1935 / Heaviest part (kg): 218

IMPACT ZONE: security area and ground coverings according to the EN1176-1:2017 standard.

Spare parts availability: 10 years.

Ground anchoring screws not included.