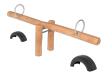

The ROY collection is the perfect solution for those who think that pedagogy goes beyond play, who want their children to learn the importance of nature and that imperfection is often related to authenticity, but also who **wish to add an artisanal touch to their projects**.

## Materials:

Posts, Robinia wood: round posts made of Robinia wood. Robinia is characterised by its resistance and durability. Its trunks are formed entirely by heartwood, the hardest part of the trees. It is a living material, it is therefore possible that small cracks appear. However, they do not affect the durability that can reach 20 years.

Biggest part (mm): 1380x1380x1935 / Heaviest part (kg): 218

IMPACT ZONE: security area and ground coverings according to the EN1176-1:2017 standard.

Spare parts availability: 10 years.

Ground anchoring screws not included.

## Playful features: