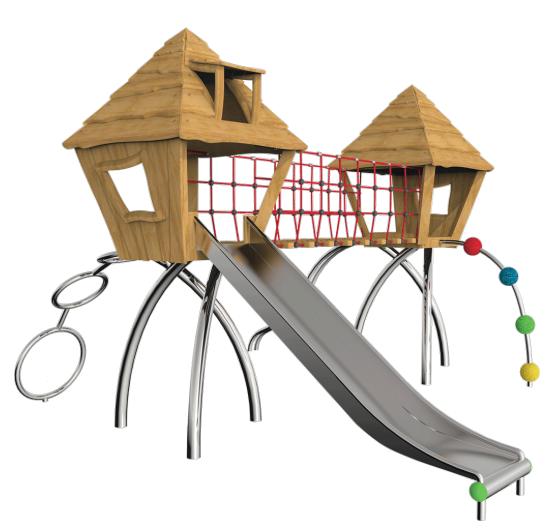

The ROY collection is the perfect solution for those who think that pedagogy goes beyond play, who want their children to learn the importance of nature and that imperfection is often related to authenticity, but also who **wish to add an artisanal touch to their projects**.

## Playful features: