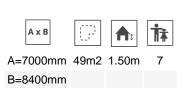

Biggest part (mm): 1380x1380x1935 / Heaviest part (kg): 218

IMPACT ZONE: security area and ground coverings according to the EN1176-1:2017 standard.

Spare parts availability: 10 years.

Ground anchoring screws not included.