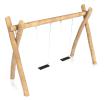

## Materials:

Posts, Robinia wood: round posts made of Robinia wood. Robinia is characterised by its resistance and durability. Its trunks are formed entirely by heartwood, the hardest part of the trees. It is a living material, it is therefore possible that small cracks appear. However, they do not affect the durability that can reach 20 years.

Metallic parts: AISI-304 stainless steel.

Fixings: electro galvanised and stainless steel quality 8.8 DIN267, AISI-304.

- None of the materials requires a specific treatment for its disposal.
- If the product is subject to severe use, maintenance should be increased.
- Don't use the product before the installation/maintenance is ready.
- Please check the maintenance instructions.

Biggest part (mm): 1380x1380x1935 / Heaviest part (kg): 218

IMPACT ZONE: security area and ground coverings according to the EN1176-1:2017 standard.

Spare parts availability: 10 years.

Ground anchoring screws not included.